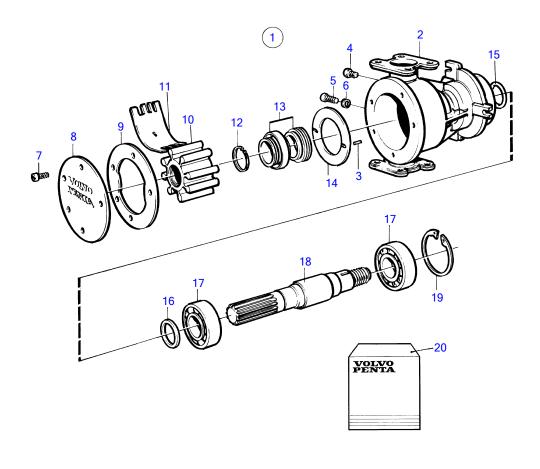

15142

Upd:2011-09-22

| REF   PART NO, QTV   DESCRIPTION   NOTES                                                                                                                                                                                                                                                                                                                                                                                                                                                                                                                                                                                                                                                                                                                                                                                                                                                                                                                                                                                                                                                                                                                                                                                                                      |    |        |   |                 |                                  |
|---------------------------------------------------------------------------------------------------------------------------------------------------------------------------------------------------------------------------------------------------------------------------------------------------------------------------------------------------------------------------------------------------------------------------------------------------------------------------------------------------------------------------------------------------------------------------------------------------------------------------------------------------------------------------------------------------------------------------------------------------------------------------------------------------------------------------------------------------------------------------------------------------------------------------------------------------------------------------------------------------------------------------------------------------------------------------------------------------------------------------------------------------------------------------------------------------------------------------------------------------------------|----|--------|---|-----------------|----------------------------------|
| 2       1       - Pump housing         3       826229       1       - Locking pin         4       863493       1       - Plug         5       864650       1       - Screw         6       864645       1       - Washer         7       963554       5       - Hexagon screw       Included in repair kit 3830711.         8       825727       1       - Pump cover         9       846111       1       - Gasket       Included in impeller kit.         10       1       - Impeller       Included in impeller kit.         11       864653       1       - Cam         12       943468       1       - Snap ring       Included in repair kit 3830711.         13       864649       1       - Sealing       Included in repair kit 3830711.         14       826230       1       - Wear washer       Included in repair kit 3830711.         15       864648       1       - O-ring       Included in repair kit 3830711.         16       864647       1       - Sealing ring       Included in repair kit 3830711.         17       864646       2       - Ball bearing       Included in repair kit 3830711.         18 <td< td=""><td></td><td></td><td></td><td></td><td>NOTES</td></td<>                                                         |    |        |   |                 | NOTES                            |
| 3       826229       1       Locking pin         4       863493       1       Plug         5       864650       1       Screw         6       864645       1       Washer         7       963554       5       Hexagon screw         8       825727       1       Pump cover         9       846111       1       Gasket       Included in impeller kit.         10       1       Impeller       Included in impeller kit.         11       864653       1       Cam         12       943468       1       Snap ring       Included in repair kit 3830711.         13       864649       1       Sealing       Included in repair kit 3830711.         14       826230       1       Wear washer       Included in repair kit 3830711.         15       864648       1       O-ring       Included in repair kit 3830711.         16       864647       1       Sealing ring       Included in repair kit 3830711.         18       864651       1       Shaft         19       914533       1       Snap ring       Included in repair kit 3830711.         20       875736       1       Impeller kit <t< td=""><td>1</td><td>864163</td><td></td><td></td><td></td></t<>                                                                                   | 1  | 864163 |   |                 |                                  |
| 4       863493       1       Plug         5       864650       1       Screw         6       864645       1       Washer         7       963554       5       Hexagon screw       Included in repair kit 3830711.         8       825727       1       Pump cover         9       846111       1       Gasket       Included in impeller kit.         10       1       Impeller       Included in impeller kit.         11       864653       1       Cam         12       943468       1       Snap ring       Included in repair kit 3830711.         13       864649       1       Sealing       Included in repair kit 3830711.         14       826230       1       Wear washer       Included in repair kit 3830711.         15       864648       1       O-ring       Included in repair kit 3830711.         16       864647       1       Sealing ring       Included in repair kit 3830711.         17       864666       2       Ball bearing       Included in repair kit 3830711.         18       864651       1       Shaft         19       914533       1       Snap ring       Included in repair kit 3830711. <t< td=""><td>2</td><td>000000</td><td></td><td></td><td></td></t<>                                                        | 2  | 000000 |   |                 |                                  |
| 5       864650       1       Screw         6       864645       1       Washer         7       963554       5       Hexagon screw       Included in repair kit 3830711.         8       825727       1       Pump cover         9       846111       1       Gasket       Included in impeller kit.         10       1       Impeller       Included in impeller kit.         11       864653       1       Cam         12       943468       1       Snap ring       Included in repair kit 3830711.         13       864649       1       Sealing       Included in repair kit 3830711.         14       826230       1       Wear washer       Included in repair kit 3830711.         15       864648       1       O-ring       Included in repair kit 3830711.         16       864647       1       Sealing ring       Included in repair kit 3830711.         17       864646       2       Ball bearing       Included in repair kit 3830711.         18       864651       1       Shaft         19       914533       1       Snap ring       Included in repair kit 3830711.         20       875736       1       Impeller kit       <                                                                                                           | 3  | 826229 |   | - Locking pin   |                                  |
| 6       864645       1       • Washer         7       963554       5       • Hexagon screw       Included in repair kit 3830711.         8       825727       1       • Pump cover         9       846111       1       • Gasket       Included in impeller kit.         10       1       • Impeller       Included in impeller kit.         11       864653       1       • Cam         12       943468       1       • Snap ring       Included in repair kit 3830711.         13       864649       1       • Sealing       Included in repair kit 3830711.         14       826230       1       • Wear washer       Included in repair kit 3830711.         15       864648       1       • O-ring       Included in repair kit 3830711.         16       864647       1       • Sealing ring       Included in repair kit 3830711.         17       864646       2       • Ball bearing       Included in repair kit 3830711.         18       864651       1       • Snap ring       Included in repair kit 3830711.         19       914533       1       • Snap ring       Included in repair kit 3830711.         20       875736       1       Impeller kit       See group 99 </td <td></td> <td>964650</td> <td></td> <td>- Sorow</td> <td></td> |    | 964650 |   | - Sorow         |                                  |
| 7       963554       5       Hexagon screw       Included in repair kit 3830711.         8       825727       1       Pump cover         9       846111       1       Gasket       Included in impeller kit.         10       1       Impeller       Included in repair kit.         11       864653       1       Cam         12       943468       1       Snap ring       Included in repair kit 3830711.         13       864649       1       Sealing       Included in repair kit 3830711.         14       826230       1       Wear washer       Included in repair kit 3830711.         15       864648       1       O-ring       Included in repair kit 3830711.         16       864647       1       Sealing ring       Included in repair kit 3830711.         17       864646       2       Ball bearing       Included in repair kit 3830711.         18       864651       1       Shaft         19       914533       1       Snap ring       Included in repair kit 3830711.         20       875736       1       Impeller kit       See group 99                                                                                                                                                                                         |    |        |   |                 |                                  |
| 8       825727       1       • Pump cover         9       846111       1       • Gasket       Included in impeller kit.         10       1       • Impeller       Included in impeller kit.         11       864653       1       • Cam         12       943468       1       • Snap ring       Included in repair kit 3830711.         13       864649       1       • Sealing       Included in repair kit 3830711.         14       826230       1       • Wear washer       Included in repair kit 3830711.         15       864648       1       • O-ring       Included in repair kit 3830711.         16       864647       1       • Sealing ring       Included in repair kit 3830711.         17       864646       2       • Ball bearing       Included in repair kit 3830711.         18       864651       1       • Shaft         19       914533       1       • Snap ring       Included in repair kit 3830711.         20       875736       1       Impeller kit       See group 99                                                                                                                                                                                                                                                        |    | 963554 |   | • Heyagon screw | Included in repair kit 3830711   |
| 9       846111       1       • Gasket       Included in impeller kit.         10       1       • Impeller       Included in impeller kit.         11       864653       1       • Cam         12       943468       1       • Snap ring       Included in repair kit 3830711.         13       864649       1       • Sealing       Included in repair kit 3830711.         14       826230       1       • Wear washer       Included in repair kit 3830711.         15       864648       1       • O-ring       Included in repair kit 3830711.         16       864647       1       • Sealing ring       Included in repair kit 3830711.         17       864646       2       • Ball bearing       Included in repair kit 3830711.         18       864651       1       • Shaft         19       914533       1       • Snap ring       Included in repair kit 3830711.         20       875736       1       Impeller kit       See group 99                                                                                                                                                                                                                                                                                                          | 8  | 825727 |   |                 | included in repair kit 50507 FT. |
| 10       1       • Impeller       Included in impeller kit.         11       864653       1       • Cam         12       943468       1       • Snap ring       Included in repair kit 3830711.         13       864649       1       • Sealing       Included in repair kit 3830711.         14       826230       1       • Wear washer       Included in repair kit 3830711.         15       864648       1       • O-ring       Included in repair kit 3830711.         16       864647       1       • Sealing ring       Included in repair kit 3830711.         17       864646       2       • Ball bearing       Included in repair kit 3830711.         18       864651       1       • Shaft         19       914533       1       • Snap ring       Included in repair kit 3830711.         20       875736       1       Impeller kit       See group 99                                                                                                                                                                                                                                                                                                                                                                                        |    | 846111 |   | • Gasket        | Included in impeller kit.        |
| 11       864653       1       • Cam         12       943468       1       • Snap ring       Included in repair kit 3830711.         13       864649       1       • Sealing       Included in repair kit 3830711.         14       826230       1       • Wear washer       Included in repair kit 3830711.         15       864648       1       • O-ring       Included in repair kit 3830711.         16       864647       1       • Sealing ring       Included in repair kit 3830711.         17       864646       2       • Ball bearing       Included in repair kit 3830711.         18       864651       1       • Shaft         19       914533       1       • Snap ring       Included in repair kit 3830711.         20       875736       1       Impeller kit       See group 99                                                                                                                                                                                                                                                                                                                                                                                                                                                            |    | 0.0    |   |                 |                                  |
| 12       943468       1       • Snap ring       Included in repair kit 3830711.         13       864649       1       • Sealing       Included in repair kit 3830711.         14       826230       1       • Wear washer       Included in repair kit 3830711.         15       864648       1       • O-ring       Included in repair kit 3830711.         16       864647       1       • Sealing ring       Included in repair kit 3830711.         17       864646       2       • Ball bearing       Included in repair kit 3830711.         18       864651       1       • Shaft         19       914533       1       • Snap ring       Included in repair kit 3830711.         20       875736       1       Impeller kit       See group 99                                                                                                                                                                                                                                                                                                                                                                                                                                                                                                        | 11 | 864653 |   | • Cam           | F                                |
| 13       864649       1       • Sealing       Included in repair kit 3830711.         14       826230       1       • Wear washer       Included in repair kit 3830711.         15       864648       1       • O-ring       Included in repair kit 3830711.         16       864647       1       • Sealing ring       Included in repair kit 3830711.         17       864646       2       • Ball bearing       Included in repair kit 3830711.         18       864651       1       • Shaft         19       914533       1       • Snap ring       Included in repair kit 3830711.         20       875736       1       Impeller kit       See group 99                                                                                                                                                                                                                                                                                                                                                                                                                                                                                                                                                                                                |    | 943468 |   | Snap ring       | Included in repair kit 3830711.  |
| 15       864648       1       • O-ring       Included in repair kit 3830711.         16       864647       1       • Sealing ring       Included in repair kit 3830711.         17       864646       2       • Ball bearing       Included in repair kit 3830711.         18       864651       1       • Shaft         19       914533       1       • Snap ring         20       875736       1       Impeller kit       See group 99                                                                                                                                                                                                                                                                                                                                                                                                                                                                                                                                                                                                                                                                                                                                                                                                                      |    | 864649 | 1 | Sealing         | Included in repair kit 3830711.  |
| 16       864647       1       • Sealing ring       Included in repair kit 3830711.         17       864646       2       • Ball bearing       Included in repair kit 3830711.         18       864651       1       • Shaft         19       914533       1       • Snap ring       Included in repair kit 3830711.         20       875736       1       Impeller kit       See group 99                                                                                                                                                                                                                                                                                                                                                                                                                                                                                                                                                                                                                                                                                                                                                                                                                                                                     | 14 | 826230 |   | Wear washer     | Included in repair kit 3830711.  |
| 17       864646       2       • Ball bearing       Included in repair kit 3830711.         18       864651       1       • Shaft         19       914533       1       • Snap ring       Included in repair kit 3830711.         20       875736       1       Impeller kit       See group 99                                                                                                                                                                                                                                                                                                                                                                                                                                                                                                                                                                                                                                                                                                                                                                                                                                                                                                                                                                |    | 864648 |   |                 | Included in repair kit 3830711.  |
| 18       864651       1       • Shaft       • Shaft       Included in repair kit 3830711.         19       914533       1       • Snap ring       Included in repair kit 3830711.         20       875736       1       Impeller kit       See group 99                                                                                                                                                                                                                                                                                                                                                                                                                                                                                                                                                                                                                                                                                                                                                                                                                                                                                                                                                                                                       |    |        |   |                 | Included in repair kit 3830711.  |
| 19         914533         1         • Snap ring         Included in repair kit 3830711.           20         875736         1         Impeller kit         See group 99                                                                                                                                                                                                                                                                                                                                                                                                                                                                                                                                                                                                                                                                                                                                                                                                                                                                                                                                                                                                                                                                                       |    |        |   |                 | Included in repair kit 3830711.  |
| 20 875736 1 Impeller kit See group 99                                                                                                                                                                                                                                                                                                                                                                                                                                                                                                                                                                                                                                                                                                                                                                                                                                                                                                                                                                                                                                                                                                                                                                                                                         |    | 864651 |   |                 |                                  |
| 20   877093   1                                                                                                                                                                                                                                                                                                                                                                                                                                                                                                                                                                                                                                                                                                                                                                                                                                                                                                                                                                                                                                                                                                                                                                                                                                               |    | 914533 |   | • Snap ring     | Included in repair kit 3830711.  |
| See group 99                                                                                                                                                                                                                                                                                                                                                                                                                                                                                                                                                                                                                                                                                                                                                                                                                                                                                                                                                                                                                                                                                                                                                                                                                                                  | 20 | 8/5736 |   | Impeller kit    | See group 99                     |
|                                                                                                                                                                                                                                                                                                                                                                                                                                                                                                                                                                                                                                                                                                                                                                                                                                                                                                                                                                                                                                                                                                                                                                                                                                                               |    | 877093 | 1 | Repair kit      | See group 99                     |
|                                                                                                                                                                                                                                                                                                                                                                                                                                                                                                                                                                                                                                                                                                                                                                                                                                                                                                                                                                                                                                                                                                                                                                                                                                                               |    |        |   |                 |                                  |
|                                                                                                                                                                                                                                                                                                                                                                                                                                                                                                                                                                                                                                                                                                                                                                                                                                                                                                                                                                                                                                                                                                                                                                                                                                                               |    |        |   |                 |                                  |
|                                                                                                                                                                                                                                                                                                                                                                                                                                                                                                                                                                                                                                                                                                                                                                                                                                                                                                                                                                                                                                                                                                                                                                                                                                                               |    |        |   |                 |                                  |
|                                                                                                                                                                                                                                                                                                                                                                                                                                                                                                                                                                                                                                                                                                                                                                                                                                                                                                                                                                                                                                                                                                                                                                                                                                                               |    |        |   |                 |                                  |
|                                                                                                                                                                                                                                                                                                                                                                                                                                                                                                                                                                                                                                                                                                                                                                                                                                                                                                                                                                                                                                                                                                                                                                                                                                                               |    |        |   |                 |                                  |
|                                                                                                                                                                                                                                                                                                                                                                                                                                                                                                                                                                                                                                                                                                                                                                                                                                                                                                                                                                                                                                                                                                                                                                                                                                                               |    |        |   |                 |                                  |
|                                                                                                                                                                                                                                                                                                                                                                                                                                                                                                                                                                                                                                                                                                                                                                                                                                                                                                                                                                                                                                                                                                                                                                                                                                                               |    |        |   |                 |                                  |
|                                                                                                                                                                                                                                                                                                                                                                                                                                                                                                                                                                                                                                                                                                                                                                                                                                                                                                                                                                                                                                                                                                                                                                                                                                                               |    |        |   |                 |                                  |
|                                                                                                                                                                                                                                                                                                                                                                                                                                                                                                                                                                                                                                                                                                                                                                                                                                                                                                                                                                                                                                                                                                                                                                                                                                                               |    |        |   |                 |                                  |
|                                                                                                                                                                                                                                                                                                                                                                                                                                                                                                                                                                                                                                                                                                                                                                                                                                                                                                                                                                                                                                                                                                                                                                                                                                                               |    |        |   |                 |                                  |
|                                                                                                                                                                                                                                                                                                                                                                                                                                                                                                                                                                                                                                                                                                                                                                                                                                                                                                                                                                                                                                                                                                                                                                                                                                                               |    |        |   |                 |                                  |
|                                                                                                                                                                                                                                                                                                                                                                                                                                                                                                                                                                                                                                                                                                                                                                                                                                                                                                                                                                                                                                                                                                                                                                                                                                                               |    |        |   |                 |                                  |
|                                                                                                                                                                                                                                                                                                                                                                                                                                                                                                                                                                                                                                                                                                                                                                                                                                                                                                                                                                                                                                                                                                                                                                                                                                                               |    |        |   |                 |                                  |
|                                                                                                                                                                                                                                                                                                                                                                                                                                                                                                                                                                                                                                                                                                                                                                                                                                                                                                                                                                                                                                                                                                                                                                                                                                                               |    |        |   |                 |                                  |
|                                                                                                                                                                                                                                                                                                                                                                                                                                                                                                                                                                                                                                                                                                                                                                                                                                                                                                                                                                                                                                                                                                                                                                                                                                                               |    |        |   |                 |                                  |
|                                                                                                                                                                                                                                                                                                                                                                                                                                                                                                                                                                                                                                                                                                                                                                                                                                                                                                                                                                                                                                                                                                                                                                                                                                                               |    |        |   |                 |                                  |
|                                                                                                                                                                                                                                                                                                                                                                                                                                                                                                                                                                                                                                                                                                                                                                                                                                                                                                                                                                                                                                                                                                                                                                                                                                                               |    |        |   |                 |                                  |
|                                                                                                                                                                                                                                                                                                                                                                                                                                                                                                                                                                                                                                                                                                                                                                                                                                                                                                                                                                                                                                                                                                                                                                                                                                                               |    |        |   |                 |                                  |
|                                                                                                                                                                                                                                                                                                                                                                                                                                                                                                                                                                                                                                                                                                                                                                                                                                                                                                                                                                                                                                                                                                                                                                                                                                                               |    |        |   |                 |                                  |
|                                                                                                                                                                                                                                                                                                                                                                                                                                                                                                                                                                                                                                                                                                                                                                                                                                                                                                                                                                                                                                                                                                                                                                                                                                                               |    |        |   |                 |                                  |
|                                                                                                                                                                                                                                                                                                                                                                                                                                                                                                                                                                                                                                                                                                                                                                                                                                                                                                                                                                                                                                                                                                                                                                                                                                                               |    |        |   |                 |                                  |
|                                                                                                                                                                                                                                                                                                                                                                                                                                                                                                                                                                                                                                                                                                                                                                                                                                                                                                                                                                                                                                                                                                                                                                                                                                                               |    |        |   |                 |                                  |
|                                                                                                                                                                                                                                                                                                                                                                                                                                                                                                                                                                                                                                                                                                                                                                                                                                                                                                                                                                                                                                                                                                                                                                                                                                                               |    |        |   |                 |                                  |
|                                                                                                                                                                                                                                                                                                                                                                                                                                                                                                                                                                                                                                                                                                                                                                                                                                                                                                                                                                                                                                                                                                                                                                                                                                                               |    |        |   |                 |                                  |
|                                                                                                                                                                                                                                                                                                                                                                                                                                                                                                                                                                                                                                                                                                                                                                                                                                                                                                                                                                                                                                                                                                                                                                                                                                                               |    |        |   |                 |                                  |
|                                                                                                                                                                                                                                                                                                                                                                                                                                                                                                                                                                                                                                                                                                                                                                                                                                                                                                                                                                                                                                                                                                                                                                                                                                                               |    |        |   |                 |                                  |
|                                                                                                                                                                                                                                                                                                                                                                                                                                                                                                                                                                                                                                                                                                                                                                                                                                                                                                                                                                                                                                                                                                                                                                                                                                                               |    |        |   |                 |                                  |
|                                                                                                                                                                                                                                                                                                                                                                                                                                                                                                                                                                                                                                                                                                                                                                                                                                                                                                                                                                                                                                                                                                                                                                                                                                                               |    |        |   |                 |                                  |
|                                                                                                                                                                                                                                                                                                                                                                                                                                                                                                                                                                                                                                                                                                                                                                                                                                                                                                                                                                                                                                                                                                                                                                                                                                                               |    |        |   |                 |                                  |
|                                                                                                                                                                                                                                                                                                                                                                                                                                                                                                                                                                                                                                                                                                                                                                                                                                                                                                                                                                                                                                                                                                                                                                                                                                                               |    |        |   |                 |                                  |
|                                                                                                                                                                                                                                                                                                                                                                                                                                                                                                                                                                                                                                                                                                                                                                                                                                                                                                                                                                                                                                                                                                                                                                                                                                                               |    |        |   |                 |                                  |
|                                                                                                                                                                                                                                                                                                                                                                                                                                                                                                                                                                                                                                                                                                                                                                                                                                                                                                                                                                                                                                                                                                                                                                                                                                                               |    |        |   |                 |                                  |
|                                                                                                                                                                                                                                                                                                                                                                                                                                                                                                                                                                                                                                                                                                                                                                                                                                                                                                                                                                                                                                                                                                                                                                                                                                                               |    |        |   |                 |                                  |
|                                                                                                                                                                                                                                                                                                                                                                                                                                                                                                                                                                                                                                                                                                                                                                                                                                                                                                                                                                                                                                                                                                                                                                                                                                                               |    |        |   |                 |                                  |
|                                                                                                                                                                                                                                                                                                                                                                                                                                                                                                                                                                                                                                                                                                                                                                                                                                                                                                                                                                                                                                                                                                                                                                                                                                                               |    |        |   |                 |                                  |
|                                                                                                                                                                                                                                                                                                                                                                                                                                                                                                                                                                                                                                                                                                                                                                                                                                                                                                                                                                                                                                                                                                                                                                                                                                                               |    |        |   |                 |                                  |
|                                                                                                                                                                                                                                                                                                                                                                                                                                                                                                                                                                                                                                                                                                                                                                                                                                                                                                                                                                                                                                                                                                                                                                                                                                                               |    |        |   |                 |                                  |
|                                                                                                                                                                                                                                                                                                                                                                                                                                                                                                                                                                                                                                                                                                                                                                                                                                                                                                                                                                                                                                                                                                                                                                                                                                                               |    |        |   |                 |                                  |
|                                                                                                                                                                                                                                                                                                                                                                                                                                                                                                                                                                                                                                                                                                                                                                                                                                                                                                                                                                                                                                                                                                                                                                                                                                                               |    |        |   |                 |                                  |
|                                                                                                                                                                                                                                                                                                                                                                                                                                                                                                                                                                                                                                                                                                                                                                                                                                                                                                                                                                                                                                                                                                                                                                                                                                                               |    |        |   |                 |                                  |