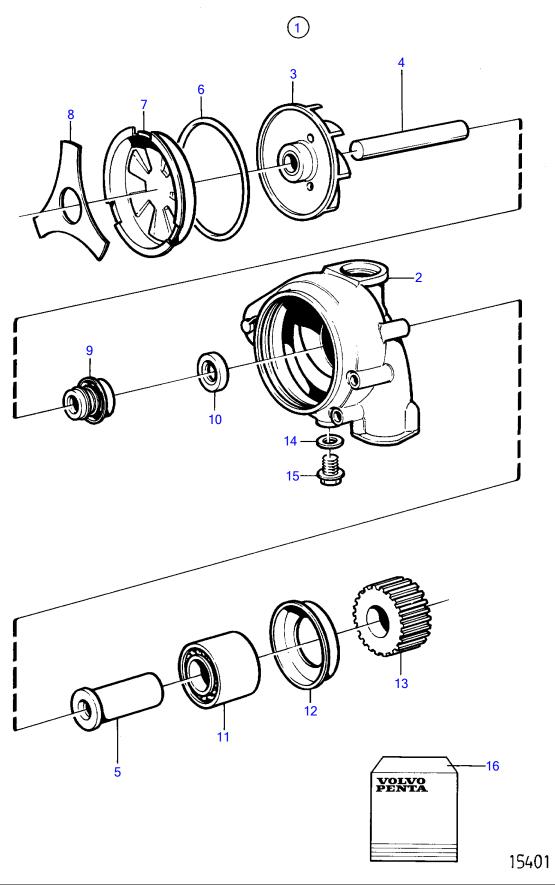

| REF | PART NO. | QTY |                | NOTES                                                                         |
|-----|----------|-----|----------------|-------------------------------------------------------------------------------|
| 1   | 8192050  | 1   | Coolant pump   |                                                                               |
| 2   |          | 1   | Housing        |                                                                               |
| 3   | 1675808  | 1   |                | Included in repair kit 3830711.                                               |
| 4   | 468249   |     | Shaft          | Included in repair kit 3830711.                                               |
| 5   | 421549   | 1   | Shaft          | Included in repair kit 3830711.                                               |
| 6   | 471497   | 1   | O-ring         | Included in repair kit 3830711.                                               |
| 7   | 1674237  | 1   | Cover          | Included in repair kit 3830711.                                               |
| 8   | 471495   | 1   | Lock spring    | Included in repair kit 3830711.                                               |
| 9   | 1676432  | 1   | Sealing ring   | Included in repair kit 3830711.                                               |
| 10  | 958811   | 1   | Sealing ring   | Included in repair kit 3830711.                                               |
| 11  | 471499   | 1   | Ball bearing   | Included in repair kit 3830711.                                               |
| 12  | 471493   | 1   |                | Included in repair kit 3830711.                                               |
| 13  | 471501   | 1   |                |                                                                               |
| 14  | 11992    | 1   | Gasket         |                                                                               |
| 15  | 947107   | 1   | Flange screw   |                                                                               |
| 10  | 849971   | 1   | Drain plug     | Plug 849971 should be used at marine engines. Screw 947107 should dismounted. |
| 16  | 276942   | 1   | Water pump kit | See group 99                                                                  |
| 10  | 270342   | '   | water pump kit | See group 93                                                                  |
|     |          |     |                |                                                                               |
|     |          |     |                |                                                                               |
|     |          |     |                |                                                                               |
| 1   |          |     |                |                                                                               |
| 1   |          |     |                |                                                                               |
|     |          |     |                |                                                                               |
|     |          |     |                |                                                                               |
|     |          |     |                |                                                                               |
|     |          |     |                |                                                                               |
|     |          |     |                |                                                                               |
|     |          |     |                |                                                                               |
|     |          |     |                |                                                                               |
|     |          |     |                |                                                                               |
|     |          |     |                |                                                                               |
|     |          |     |                |                                                                               |
|     |          |     |                |                                                                               |
|     |          |     |                |                                                                               |
|     |          |     |                |                                                                               |
|     |          |     |                |                                                                               |
|     |          |     |                |                                                                               |
|     |          |     |                |                                                                               |
|     |          |     |                |                                                                               |
|     |          |     |                |                                                                               |
|     |          |     |                |                                                                               |
|     |          |     |                |                                                                               |
|     |          |     |                |                                                                               |
|     |          |     |                |                                                                               |
|     |          |     |                |                                                                               |
|     |          |     |                |                                                                               |
|     |          |     |                |                                                                               |
|     |          |     |                |                                                                               |
|     |          |     |                |                                                                               |
|     |          |     |                |                                                                               |
|     |          |     |                |                                                                               |
|     |          |     |                |                                                                               |
| 1   |          |     |                |                                                                               |
|     |          |     |                |                                                                               |
| 1   |          |     |                |                                                                               |
| 1   |          |     |                |                                                                               |
| 1   |          |     |                |                                                                               |
| 1   |          |     |                |                                                                               |
| 1   |          |     |                |                                                                               |
| 1   |          |     |                |                                                                               |
| 1   |          |     |                |                                                                               |
|     |          |     |                |                                                                               |
|     |          |     |                |                                                                               |
|     |          |     |                |                                                                               |
|     |          |     |                |                                                                               |
|     |          |     |                |                                                                               |
|     |          |     |                |                                                                               |
|     |          |     |                |                                                                               |
|     |          |     |                |                                                                               |