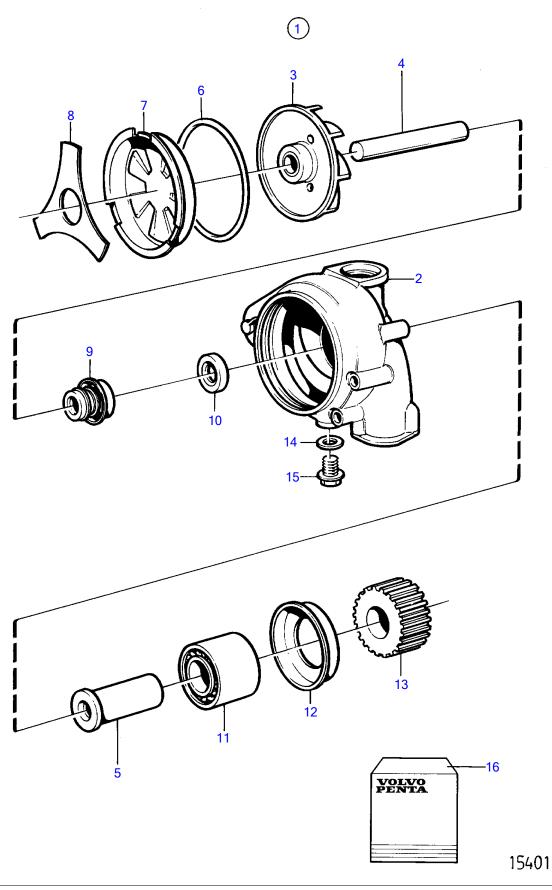

| REF | PART NO. | QTY |                 | NOTES                                                                         |
|-----|----------|-----|-----------------|-------------------------------------------------------------------------------|
| 1   | 3183908  | 1   | Coolant pump    |                                                                               |
| 2   |          | 1   | Housing         |                                                                               |
| 3   | 3183683  | 1   | Impeller        |                                                                               |
| 4   | 468249   |     | Shaft           | Included in repair kit 3830711.                                               |
| 5   | 421549   | 1   |                 | Included in repair kit 3830711.                                               |
| 6   | 471497   | 1   | O-ring          | Included in repair kit 3830711.                                               |
| 7   | 3183650  | 1   | • Cover         |                                                                               |
| 8   | 471495   | 1   | Lock spring     | Included in repair kit 3830711.                                               |
| 9   | 1676432  | 1   | Sealing ring    | Included in repair kit 3830711.                                               |
| 10  | 958811   | 1   | Sealing ring    | Included in repair kit 3830711.                                               |
| 11  | 471499   | 1   | Ball bearing    | Included in repair kit 3830711.                                               |
| 12  | 471493   | 1   |                 | Included in repair kit 3830711.                                               |
| 13  | 471501   | 1   | • Gear          | Included in repair kit 5050711.                                               |
| 14  | 11992    | 1   | Gasket          |                                                                               |
| 15  | 947107   | 1   | Flange screw    |                                                                               |
| 13  | 849971   | 1   | Drain plug      | Plug 849971 should be used at marine engines. Screw 947107 should dismounted. |
| 16  | 276042   | 1   | Water pump kit  | See group 00                                                                  |
| 16  | 276942   | I   | ууатег ритр кіт | See group 99                                                                  |
|     |          |     |                 |                                                                               |
| 1   |          |     |                 |                                                                               |
|     |          |     |                 |                                                                               |
|     |          |     |                 |                                                                               |
|     |          |     |                 |                                                                               |
|     |          |     |                 |                                                                               |
| 1   |          |     |                 |                                                                               |
|     |          |     |                 |                                                                               |
|     |          |     |                 |                                                                               |
|     |          |     |                 |                                                                               |
|     |          |     |                 |                                                                               |
|     |          |     |                 |                                                                               |
|     |          |     |                 |                                                                               |
|     |          |     |                 |                                                                               |
|     |          |     |                 |                                                                               |
|     |          |     |                 |                                                                               |
|     |          |     |                 |                                                                               |
|     |          |     |                 |                                                                               |
|     |          |     |                 |                                                                               |
|     |          |     |                 |                                                                               |
|     |          |     |                 |                                                                               |
|     |          |     |                 |                                                                               |
|     |          |     |                 |                                                                               |
|     |          |     |                 |                                                                               |
| 1   |          |     |                 |                                                                               |
| 1   |          |     |                 |                                                                               |
| 1   |          |     |                 |                                                                               |
| 1   |          |     |                 |                                                                               |
| 1   |          |     |                 |                                                                               |
| 1   |          |     |                 |                                                                               |
|     |          |     |                 |                                                                               |
|     |          |     |                 |                                                                               |
|     |          |     |                 |                                                                               |
|     |          |     |                 |                                                                               |
|     |          |     |                 |                                                                               |
|     |          |     |                 |                                                                               |
|     |          |     |                 |                                                                               |
|     |          |     |                 |                                                                               |
|     |          |     |                 |                                                                               |
|     |          |     |                 |                                                                               |
|     |          |     |                 |                                                                               |
|     |          |     |                 |                                                                               |
|     |          |     |                 |                                                                               |
| 1   |          |     |                 |                                                                               |
|     |          |     |                 |                                                                               |
| 1   |          |     |                 |                                                                               |
|     |          |     |                 |                                                                               |
|     |          |     |                 |                                                                               |
|     |          |     |                 |                                                                               |
| 1   |          |     |                 |                                                                               |
| 1   |          |     |                 |                                                                               |
|     |          |     | l               |                                                                               |