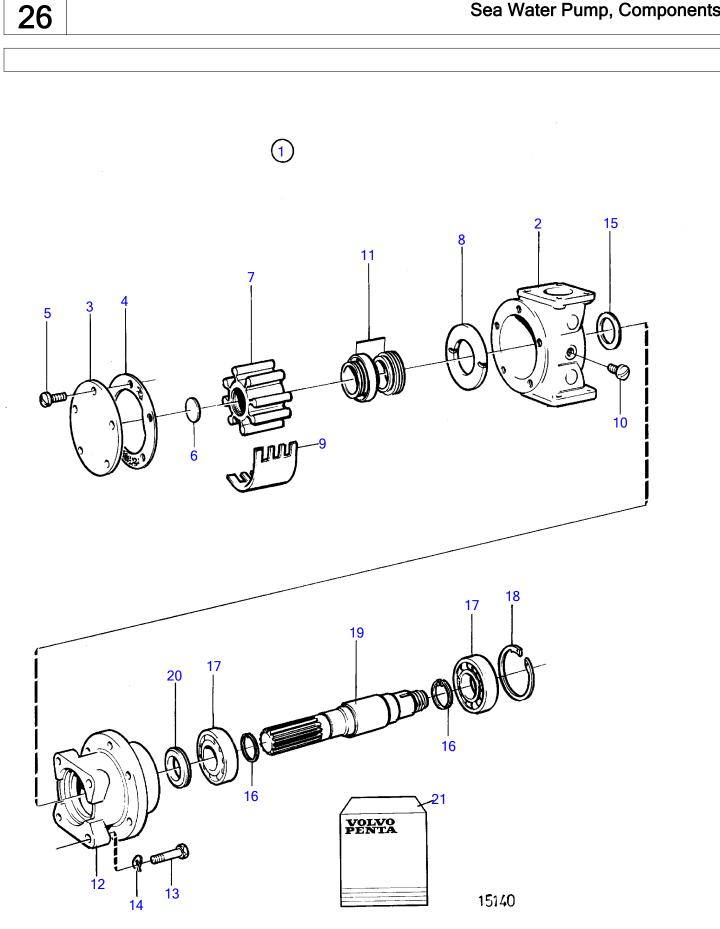

Upd:2011-09-22

| REF | PART NO. | QTY      | DESCRIPTION                         | NOTES                     |
|-----|----------|----------|-------------------------------------|---------------------------|
|     | 846354   | 4        | Sea water pump                      | NOTES                     |
| 2   | 640304   | 1        | Pump housing                        |                           |
|     | 047000   | 1        |                                     |                           |
| 3   | 847228   | 1        | Cover                               | Included in immeller bit  |
| 4   | 3829314  | <u> </u> | • Gasket                            | Included in impeller kit. |
| 5   | 959931   | 5        | Hexagon screw                       | Included in overhaul kit. |
| 6   | 812966   | 1        | Spline seal                         | Included in impeller kit. |
| 7   |          | 1        | Impeller                            | Included in impeller kit. |
| 8   | 826230   | 1        | Wear washer                         | Included in overhaul kit. |
| 9   | 827013   | 1        | • Cam                               |                           |
| 10  | 825730   | 1        | Screw                               |                           |
| 11  | 3829315  | 1        | Sealing ring                        | Included in overhaul kit. |
| 12  | 845969   | 1        | <ul> <li>Bearing housing</li> </ul> |                           |
| 13  | 940135   | 4        | Hexagon screw                       |                           |
| 14  | 941907   | 4        | <ul> <li>Spring washer</li> </ul>   |                           |
| 15  | 812964   | 1        | Deflector ring                      | Included in overhaul kit. |
| 16  | 847230   | 2        | Lock ring                           | Included in overhaul kit. |
| 17  | 11013    | 2        | Ball bearing                        | Included in overhaul kit. |
| 18  | 825735   | 1        | Lock ring                           | Included in overhaul kit. |
| 19  | 825978   | 1        | Pump shaft                          |                           |
| 20  | 845795   | 1        | Sealing ring                        | Included in overhaul kit. |
| 21  | 875736   | 1        | Impeller kit                        | See group 99              |
|     | 875737   | 1        | Overhaul kit                        | See group 99              |
|     |          |          |                                     |                           |