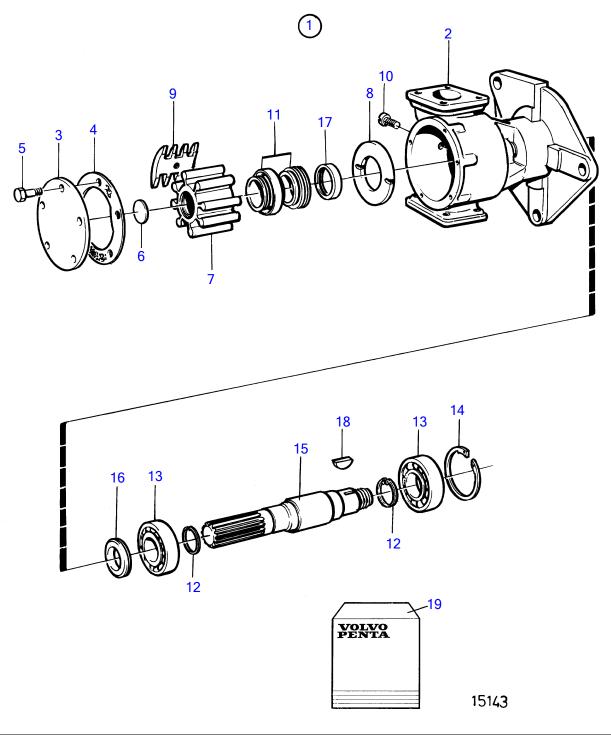

Upd:2011-09-22 15143 7740910-26-3572

| DEE | DARTNO   | OT/ | DECODIDATION | NOTEO                               |
|-----|----------|-----|--------------|-------------------------------------|
| REF | PART NO. | QTY | DESCRIPTION  | NOTES                               |
| 1 2 | 865259   | 1   |              |                                     |
| 3   | 865386   | 1   |              |                                     |
| 4   | 3829314  | 1   |              | Included in impeller kit., (825728) |
| 5   | 959931   | 5   |              | Included in impelier kit., (823720) |
| 6   | 812966   | 1   |              | Included in overhald kit., (047223) |
| 7   | 012300   | 1   | • Impeller   | Included in impeller kit.           |
| 8   | 826230   | 1   |              | Included in overhaul kit.           |
| 9   | 827013   | 1   | • Cam        | moladed in overnadi kit.            |
| 10  | 825730   | 1   |              |                                     |
| 11  | 3829315  | 1   |              | Included in overhaul kit.           |
| 12  | 847230   | 2   | • Lock ring  | Included in overhaul kit.           |
| 13  | 11013    | 2   | Ball bearing | Included in overhaul kit.           |
| 14  | 825735   | 1   |              | Included in overhaul kit.           |
| 15  | 825978   | 1   | Pump shaft   | (865389)                            |
| 16  | 845795   | 1   | Sealing ring | Included in overhaul kit.           |
| 17  | 865388   | 1   |              | moladed in evernadi kit.            |
| 18  | 942406   | 1   |              |                                     |
| 19  | 875736   | 1   | Impeller kit | See group 99                        |
| .5  | 875737   | 1   |              | See group 99                        |
|     |          |     |              |                                     |
|     |          |     |              |                                     |
|     |          |     |              |                                     |
|     |          |     |              |                                     |
|     |          |     |              |                                     |
|     |          |     |              |                                     |
|     |          |     |              |                                     |
|     |          |     |              |                                     |
|     |          |     |              |                                     |
|     |          |     |              |                                     |
|     |          |     |              |                                     |
|     |          |     |              |                                     |
|     |          |     |              |                                     |
|     |          |     |              |                                     |
|     |          |     |              |                                     |
|     |          |     |              |                                     |
|     |          |     |              |                                     |
|     |          |     |              |                                     |
|     |          |     |              |                                     |
|     |          |     |              |                                     |
|     |          |     |              |                                     |
|     |          |     |              |                                     |
|     |          |     |              |                                     |
|     |          |     |              |                                     |
|     |          |     |              |                                     |
|     |          |     |              |                                     |
|     |          |     |              |                                     |
|     |          |     |              |                                     |
|     |          |     |              |                                     |
|     |          |     |              |                                     |
|     |          |     |              |                                     |
|     |          |     |              |                                     |
|     |          |     |              |                                     |
|     |          |     |              |                                     |
|     |          |     |              |                                     |
|     |          |     |              |                                     |
|     |          |     |              |                                     |
|     |          |     |              |                                     |
|     |          |     |              |                                     |
|     |          |     |              |                                     |
|     |          |     |              |                                     |
|     |          |     |              |                                     |
|     |          |     |              |                                     |
|     |          |     |              |                                     |
|     |          |     |              |                                     |