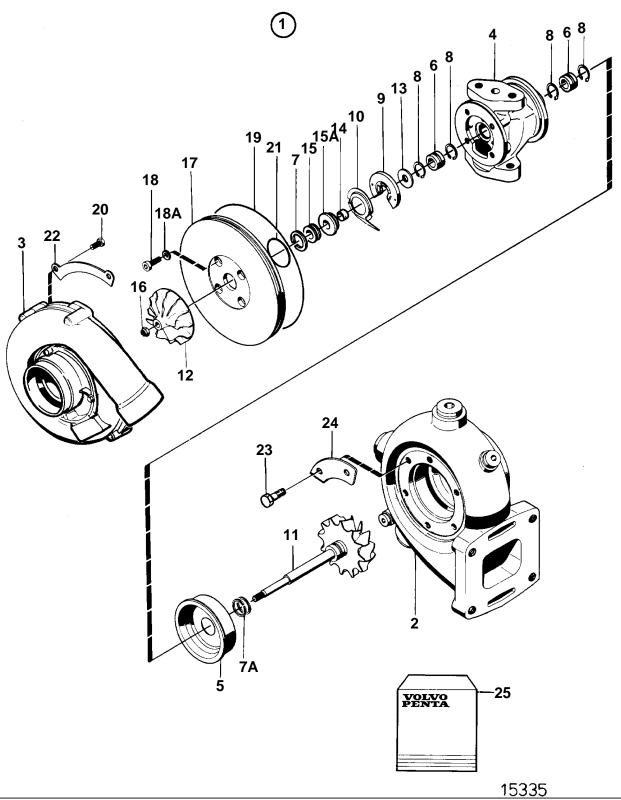

Upd: 21 NOV 2005 15335 7746660 - 25 - 2329

|          | PART NO. | QTY    | DESCRIPTION          | SEE SEC. | NOTES                               |
|----------|----------|--------|----------------------|----------|-------------------------------------|
| 1        | 865428   | 1      |                      |          |                                     |
|          |          |        | Bulletin 45-04       | 45-04-EN | Turbo                               |
| 1        | 3802062  | 1      | Turbocharger, exch   |          | Exchange unit                       |
| 2        |          | 1      |                      |          |                                     |
| 3        |          |        | Compressor housing   |          |                                     |
| 4<br>5   |          | 1      |                      |          |                                     |
| 6        |          | 2      |                      |          | Included in overhaul kit.           |
| 7        |          | 1      |                      |          | Included in overhaul kit.           |
| 7A       |          | 2      |                      |          | Included in overhaul kit.           |
| 8        |          | 4      |                      |          | Included in overhaul kit.           |
| 9        |          | 1      |                      |          | Included in overhaul kit.           |
| 10       |          | 1      |                      |          | Included in overhaul kit.           |
| 11       |          | 1      |                      |          |                                     |
| 12       |          | 1      |                      |          |                                     |
| 13       |          | 1      |                      |          |                                     |
| 14       |          | 1      |                      |          |                                     |
| 15       |          | 1      |                      |          |                                     |
| 15A      |          | 1      |                      |          |                                     |
| 16       |          | 1      |                      |          | Included in overhaul kit.           |
| 17<br>18 | 845829   | 1<br>4 | Pressure plate Screw |          | Included in overhaul kit.           |
| 18A      | 845829   | 4      |                      |          | Included in overhaul kit.           |
| 18A      | 847643   | 1      |                      |          | Included in overhaul kit.           |
| 20       | 955270   | 8      |                      |          | (858661). Included in overhaul kit. |
| 21       | 333210   | 1      |                      |          | Included in overhaul kit.           |
| 22       |          | 4      |                      |          | Included in overhaul kit.           |
| 23       | 955269   |        | • Screw              |          | Included in overhaul kit.           |
| 24       |          | 3      |                      |          | Included in overhaul kit.           |
| 25       | 866286   | 1      |                      |          | SEE GROUP 99                        |
|          |          |        |                      |          |                                     |
|          |          |        |                      |          |                                     |