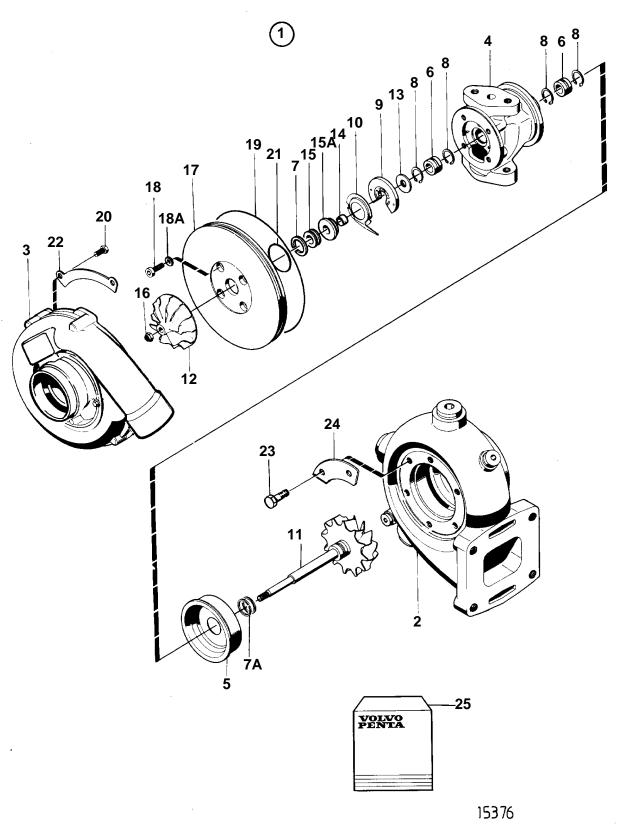

7746660 - 25 - 893

Upd: 21 NOV 2005

| REF       | <b>PART NO.</b> 864729 | QTY | <b>DESCRIPTION</b> Turbo              | NOTES                               |
|-----------|------------------------|-----|---------------------------------------|-------------------------------------|
| 1         | 3802068                | 1   |                                       | Exchange unit                       |
| 2         | 3602000                | 1   |                                       | Exchange unit                       |
| 3         |                        | 1   | Compressor housing                    |                                     |
| 4         |                        |     | Bearing housing                       |                                     |
| 5         |                        |     | Heat shield                           |                                     |
| 6         |                        | 2   | Bushing                               | Included in overhaul kit.           |
| 7         |                        | 1   | Piston ring                           | Included in overhaul kit.           |
| 7A        |                        | 1   | • Piston ring                         | Included in overhaul kit.           |
| - 7A<br>8 |                        |     |                                       | Included in overhaul kit.           |
| 9         |                        | 4   | Lock ring     Thrust bearing          | Included in overhaul kit.           |
| 10        |                        | 1   | Oil deflector                         | Included in overhaul kit.           |
| 11        |                        | 1   |                                       | included in overnaul kit.           |
| 12        |                        | 1   |                                       |                                     |
| 13        |                        |     | Thrust washer                         |                                     |
|           |                        |     | Sleeve                                |                                     |
| 14        |                        |     |                                       |                                     |
| 15<br>15A |                        | 1   | Sealing retainer     Sealing retainer |                                     |
|           |                        | 1   |                                       | In alread and the recombinated 1.54 |
| 16        |                        |     | • Nut                                 | Included in overhaul kit.           |
| 17        |                        | 1   |                                       | In about all 1999                   |
| 18        |                        | 4   | • Screw                               | Included in overhaul kit.           |
| 18A       | 0.175.15               |     | • Washer                              | Included in overhaul kit.           |
| 19        | 847643                 | 1   | · O-ring                              | Included in overhaul kit.           |
| 20        | 955270                 |     | • Screw                               | (858661). Included in overhaul ki   |
| 21        |                        | 1   |                                       | Included in overhaul kit.           |
| 22        |                        |     | • Washer                              | Included in overhaul kit.           |
| 23        |                        |     | · Screw                               | Included in overhaul kit.           |
| 24        |                        |     | Segment                               | Included in overhaul kit.           |
| 25        | 866255                 | 1   | Overhaul kit                          |                                     |
|           |                        |     |                                       |                                     |
|           |                        |     |                                       |                                     |