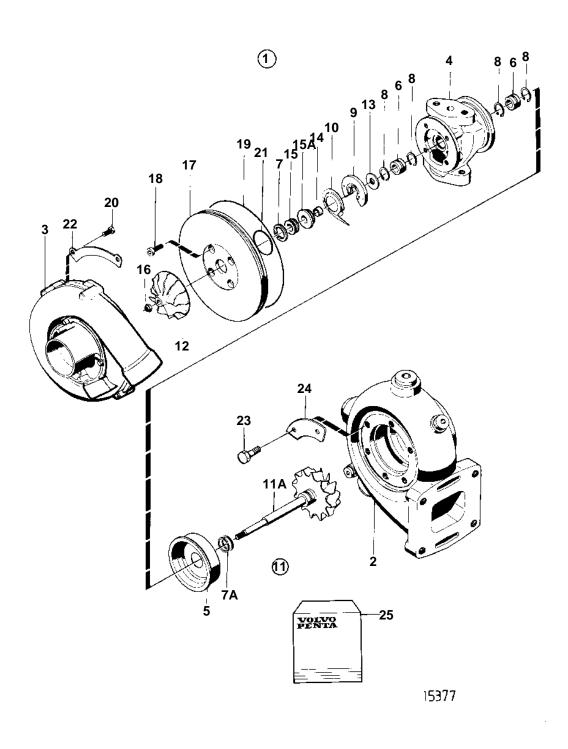

Upd: 21 NOV 2005 15377 7746660 - 25 - 2328

| REF     | PART NO. | QTY           | DESCRIPTION        | NOTES                                               |
|---------|----------|---------------|--------------------|-----------------------------------------------------|
| 1       | 848276   | 1             | Turbo              | Also avaible as an exchange p                       |
| 2       |          | 1             | Turbine housing    |                                                     |
| 3       |          | 1             | Compressor housing |                                                     |
| 4       |          | 1             | Bearing housing    |                                                     |
| 5       |          | 1             | • Shield           |                                                     |
| 6       |          |               | • Bushing          | Included in overhaul kit.                           |
| 7       |          | 1             |                    | Included in overhaul kit.                           |
| 7A<br>8 |          | 2             |                    | Included in overhaul kit. Included in overhaul kit. |
| 9       |          | <u>4</u><br>1 |                    | Included in overhaul kit.                           |
| 10      |          | 1             | Oil deflector      | Included in overhaul kit.                           |
| 11      |          | <u>1</u>      | Rotor kit          | Included in overhaul kit.                           |
| 11A     |          | 1             |                    | Included in overhaul kit.                           |
| 12      |          | 1             | Compressor wheel   | Included in overhaul kit.                           |
| 13      |          | 1             | · · Thrust ring    | Included in overhaul kit.                           |
| 14      |          | <u>.</u>      |                    | Included in overhaul kit.                           |
| 15      |          | 1             |                    | Included in overhaul kit.                           |
| 15A     |          | <u>.</u>      | · · Seal           | Included in overhaul kit.                           |
| 16      |          | <u>·</u><br>1 | • Nut              | Included in overhaul kit.                           |
| 17      |          | <u>.</u>      | Pressure plate     |                                                     |
| 18      | 845829   | 4             | · Screw            | Included in overhaul kit.                           |
| 19      | 847643   | 1             | · O-ring           | Included in overhaul kit.                           |
| 20      | 955270   |               | • Screw            | (858661). Included in overhaul                      |
| 21      |          | 1             |                    | Included in overhaul kit.                           |
| 22      |          |               | • Washer           | Included in overhaul kit.                           |
| 23      | 955269   | 6             |                    | Included in overhaul kit.                           |
| 24      |          | 3             |                    | Included in overhaul kit.                           |
| 25      | 849590   | 1             | Repair kit         | SEE GROUP 99                                        |
|         |          |               |                    |                                                     |
|         |          |               |                    |                                                     |