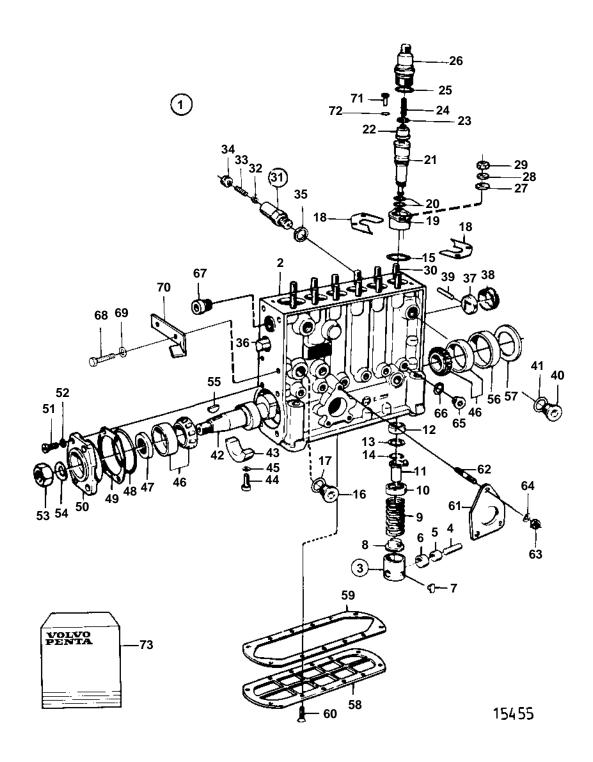

Upd: 21 NOV 2005

| REF      | PART NO.         | QTY  | DESCRIPTION                                           |     | NOTES                                                                                                                                                           |
|----------|------------------|------|-------------------------------------------------------|-----|-----------------------------------------------------------------------------------------------------------------------------------------------------------------|
| 1        | 849102           | 1    | Injection pump                                        |     |                                                                                                                                                                 |
|          | 3803764          | 1    | Injection pump, exch                                  |     | Exchange unit                                                                                                                                                   |
| 2        |                  | 1    | <ul> <li>Housing</li> </ul>                           |     |                                                                                                                                                                 |
| 3        |                  | 6    | · Tappet                                              |     | (244404). Replaced as a spare part by 1 ea tappet 244404 consisting of 1 ea shaft 240779, 1 ea bushing 240780, 1 ea bearing 946577 and 1 ea guide plate 238379. |
| 4        |                  | 6    |                                                       |     |                                                                                                                                                                 |
| 5        |                  | 6    | · · Bushing                                           |     |                                                                                                                                                                 |
| 6        |                  | 6    | · · Bearing                                           |     | (846577)                                                                                                                                                        |
| 7        | 0.4.4005         | 6    | · · Plate                                             | 0.0 |                                                                                                                                                                 |
| 8        | 244685<br>244731 | 6    | <ul><li>Spring disc</li><li>Spring</li></ul>          | OP  |                                                                                                                                                                 |
| 10       | 239984           | 6    | Spring     Spring disc                                | OP  |                                                                                                                                                                 |
| 11       | 240782           | 6    | Control sleeve                                        | OF  |                                                                                                                                                                 |
| 12       | 240702           | 6    | · Cover                                               |     |                                                                                                                                                                 |
| 13       |                  | 6    | Washer                                                |     |                                                                                                                                                                 |
| 14       |                  | 6    | Lock ring                                             |     | Included in kit 876679.                                                                                                                                         |
| 15       |                  | 6    | O-ring                                                |     | Included in kit 876679.                                                                                                                                         |
| 16       |                  | 1    | • Plug                                                |     |                                                                                                                                                                 |
| 17       | 240017           | 1    | Gasket                                                |     | Included in kit 876679.                                                                                                                                         |
| 18       |                  | X    | • Shim                                                |     | TH=0,40mm                                                                                                                                                       |
|          |                  | X    | • Shim                                                |     | TH = 0,45mm                                                                                                                                                     |
|          |                  | X    | · Shim<br>· Shim                                      |     | TH = 0,50mm                                                                                                                                                     |
|          |                  | X    | · Shim                                                |     | TH = 0,60mm<br>TH = 0,70mm                                                                                                                                      |
|          |                  | X    | · Shim                                                |     | TH = 0,75mm                                                                                                                                                     |
|          |                  | X    | · Shim                                                |     | TH = 0,80mm                                                                                                                                                     |
|          |                  | X    | · Shim                                                |     | TH = 0,85mm                                                                                                                                                     |
|          |                  | X    | • Shim                                                |     | TH = 0,90mm                                                                                                                                                     |
|          |                  | X    | • Shim                                                |     | TH = 0,95mm                                                                                                                                                     |
|          |                  | Х    | • Shim                                                |     | TH = 1,00mm                                                                                                                                                     |
|          |                  | X    | · Shim                                                |     | TH = 1,05mm                                                                                                                                                     |
|          |                  | Х    | · Shim                                                |     | TH = 1,10mm                                                                                                                                                     |
|          |                  | X    | • Shim                                                |     | TH = 1,15mm                                                                                                                                                     |
|          |                  | X    | • Shim                                                |     | TH = 1,20mm                                                                                                                                                     |
|          |                  | X    | · Shim<br>· Shim                                      |     | TH = 1,25mm<br>TH = 1,30mm                                                                                                                                      |
|          |                  | X    | · Shim                                                |     | TH = 1,35mm                                                                                                                                                     |
|          |                  | X    | · Shim                                                |     | TH = 1,40mm                                                                                                                                                     |
|          |                  | X    | • Shim                                                |     | TH = 1,45mm                                                                                                                                                     |
|          |                  | X    |                                                       |     | TH = 1,50mm                                                                                                                                                     |
|          |                  |      | • Shim                                                |     | TH = 1,55mm                                                                                                                                                     |
|          |                  | Х    | · Shim                                                |     | TH = 1,60mm                                                                                                                                                     |
|          |                  |      | · Shim                                                |     | TH = 1,65mm                                                                                                                                                     |
|          |                  | X    |                                                       |     | TH = 1,70mm                                                                                                                                                     |
|          |                  | X    | • Shim                                                |     | TH = 1,75mm                                                                                                                                                     |
|          |                  | X    |                                                       |     | TH = 1,80mm                                                                                                                                                     |
|          |                  | X    |                                                       |     | TH = 1,90mm<br>TH=2,00mm                                                                                                                                        |
|          |                  | X    |                                                       |     | TH=2,10mm                                                                                                                                                       |
|          |                  |      | · Shim                                                |     | TH=2,15mm                                                                                                                                                       |
|          |                  |      | • Shim                                                |     | TH=2,20mm                                                                                                                                                       |
| 19       |                  | 6    | Bushing                                               |     |                                                                                                                                                                 |
| 20       | 240422           | 12   | O-ring                                                |     | Included in kit 876679.                                                                                                                                         |
| 21       | 837733           |      | Pump element                                          |     |                                                                                                                                                                 |
| 22       | 244620           |      | Valve                                                 | OP  |                                                                                                                                                                 |
|          | 846188           | 6    |                                                       |     | SN1101015748/XXXXX-                                                                                                                                             |
| 23       | 239993           |      | Gasket                                                |     | Included in kit 876679.                                                                                                                                         |
| 24       | 240969           | 6    |                                                       |     | Included in kit 976670                                                                                                                                          |
| 25<br>26 | 240001           | 6    | Gasket     Delivery valve retain                      |     | Included in kit 876679.                                                                                                                                         |
| 26       |                  |      | <ul><li>Delivery valve retai</li><li>Washer</li></ul> |     |                                                                                                                                                                 |
| 28       | 941908           | 12   |                                                       |     |                                                                                                                                                                 |
| 29       | 943927           |      | Nut                                                   |     |                                                                                                                                                                 |
|          | J.50E1           | - ·- |                                                       |     |                                                                                                                                                                 |

| REF      | PART NO.  | QTY | DESCRIPTION                       | T  | NOTES                     |
|----------|-----------|-----|-----------------------------------|----|---------------------------|
| 30       | 174111101 | 12  |                                   |    | NOTES                     |
| 31       | 35096     | 1   | Overflow valve                    |    |                           |
| 32       | 33030     | 1   | · · Valve peg                     |    |                           |
| 33       |           | 1   | · · Spring                        |    |                           |
| 34       |           | 1   | · · Bushing                       |    |                           |
| 35       | 239897    | 1   |                                   |    | Included in kit 876679.   |
| 36       | 239091    | 1   |                                   | 1  | included in kit 67 007 9. |
| 37       |           | 2   |                                   |    |                           |
| 38       |           |     |                                   |    |                           |
|          |           | 1   |                                   |    |                           |
| 39       | 0.40074   | 1   |                                   |    |                           |
| 40       | 240971    | 1   |                                   | +  |                           |
| 41       |           | 1   | • Plug                            |    |                           |
| 42       |           | 1   | Camshaft                          |    |                           |
| 43       |           | 1   |                                   |    |                           |
| 44       | 0.44.000  | 2   |                                   |    | 1 1 1 1 1 1 0 700 70      |
| 45       | 941906    | 2   |                                   |    | Included in kit 876679.   |
| 46       | 240023    | 2   |                                   | 1  |                           |
| 47       | 864299    | 1   |                                   |    | Included in kit 876679.   |
| 48       | 243299    | 1   |                                   |    | Included in kit 876679.   |
| 49       |           | Х   |                                   | 1  | TH = 0,10mm               |
|          |           | X   |                                   |    | TH = 0,12mm               |
|          |           | X   |                                   |    | TH = 0,14mm               |
|          |           | X   |                                   |    | TH = 0,16mm               |
|          |           | Х   |                                   |    | TH = 0,18mm               |
|          |           | X   |                                   |    | TH = 0,30mm               |
|          |           | Х   | · Shim                            |    | TH = 0,50mm               |
| 50       | 240021    | 1   | <ul> <li>Cover</li> </ul>         | SO |                           |
| 51       |           | 4   |                                   |    |                           |
| 52       | 941906    | 4   | <ul> <li>Spring washer</li> </ul> |    |                           |
| 53       | 955806    | 1   | • Nut                             |    |                           |
| 54       | 955927    | 1   | <ul> <li>Spring washer</li> </ul> |    | Included in kit 876679.   |
| 55       | 35168     | 1   |                                   |    | Included in kit 876679.   |
| 56       |           | 1   |                                   |    |                           |
| 57       |           | X   | • Shim                            |    | TH = 1,20mm               |
| <u> </u> |           | X   |                                   |    | TH = 1,50mm               |
|          |           | X   |                                   |    | TH = 1,80mm               |
|          |           | X   |                                   |    | TH=2,00mm                 |
| 58       |           | 1   | Cover                             |    | 777-2,0071111             |
| 59       | 1698192   | 1   |                                   | 1  | Included in kit 876679.   |
| 60       | 1000102   | 12  |                                   |    | moladod in till or our o. |
| 61       | 863370    | 1   |                                   | +  | Included in kit 876679.   |
| 62       | 303370    | 3   |                                   | +  | moradou III Nit Or OOF J. |
| 63       | 940197    | 3   |                                   |    |                           |
| 64       | 941906    | 3   |                                   | +  | Included in kit 876679.   |
| 65       | 180707    | 6   |                                   |    | morauda III NIL UT UUT 3. |
| 66       | 18836     | 6   |                                   | +  | Included in kit 876679.   |
| 67       | 10030     | 1   |                                   | _  | III NIL 07 007 3.         |
| 68       | 056000    |     |                                   | +  |                           |
| 69       | 956092    | 2   |                                   |    |                           |
|          | 941906    | 2   |                                   | +  |                           |
| 70       | 040074    | 1   |                                   | -  |                           |
| 71       | 240971    | 6   | • Plug                            | -  | TH 0.00                   |
| 72       | 240972    | X   |                                   | -  | TH=0,20mm                 |
| <u> </u> | 240973    |     | • Washer                          | _  | TH = 0,50mm               |
| 73       | 845240    | 1   | Small parts kit                   |    | SEE GROUP 99              |
|          |           |     |                                   |    |                           |
|          |           |     |                                   |    |                           |
|          |           |     |                                   |    |                           |
|          |           |     |                                   |    |                           |
|          |           |     |                                   |    |                           |
|          |           |     |                                   |    |                           |
|          |           |     |                                   |    |                           |
|          |           |     |                                   |    |                           |
|          |           |     |                                   |    |                           |