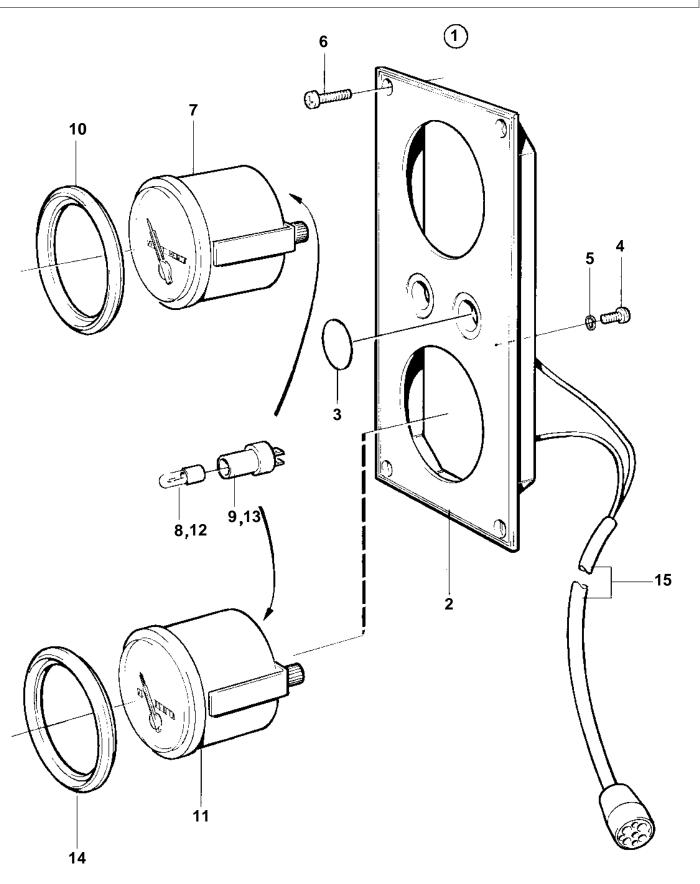

## COMMON

| REF | PART NO.   | QTY      | DESCRIPTION          | SI | EE SEC. | NOTES                                                            |
|-----|------------|----------|----------------------|----|---------|------------------------------------------------------------------|
| 114 | . AKT 140. | <u> </u> | DEGGINI HON          |    | 5_5.    | NOTEO                                                            |
|     |            |          |                      |    |         |                                                                  |
| 1   | 864050     | 1        | Instrument panel     |    |         | White coloured stripe.                                           |
| -   | 804030     | -        | mstrument paner      |    |         | writte coloured stripe.                                          |
| 2   |            | 1        | Instrument panel     |    |         |                                                                  |
| 3   | 828607     | 2        | · · Cover plate      |    |         |                                                                  |
| 4   | 949947     | 1        | · · Screw            |    |         |                                                                  |
| 5   | 941904     | 1        |                      |    |         |                                                                  |
|     | 828647     |          | · · Screw            |    |         |                                                                  |
| 6   | 020047     | 4        | · · Sciew            |    |         | (062027)                                                         |
| 7   | 873202     | 1        | Oil pressure gauge   |    |         | (863937)                                                         |
| 8   | 863947     | 1        | · · Bulb             |    |         | RED. For instruments of early production should white bulb       |
| _   | 000045     |          | Delle analyst        |    |         | 182059 and bulb holder 808175 be mounted.                        |
| 9   | 863945     | 1        | Bulb socket          |    |         | For instruments of early production should white bulb 182059 and |
|     |            |          |                      |    |         | bulb holder 808175 be mounted.                                   |
| 10  | 858643     | 1        |                      |    |         |                                                                  |
| 11  | 873204     | 1        | Turbo pressure gauge |    |         | 0-2bar                                                           |
|     |            |          |                      |    |         |                                                                  |
| 12  | 863947     | 1        | · · Bulb             |    |         | RED. For instruments of early production should white bulb       |
|     |            |          |                      |    |         | 182059 and bulb holder 808175 be mounted.                        |
| 13  | 863945     | 1        | Bulb socket          |    |         | For instruments of early production should white bulb 182059 and |
|     |            |          |                      |    |         | bulb holder 808175 be mounted.                                   |
| 14  | 858643     | 1        |                      |    |         |                                                                  |
| 15  |            | 1        | Cable trunk          |    | 24      | Turbocharge-reverse gear.                                        |
|     |            |          | Cables and terminals | 12 | 24      |                                                                  |
|     |            | Х        | Electrical materials | 12 | 25      |                                                                  |
|     |            |          |                      |    |         |                                                                  |
|     |            |          |                      |    |         |                                                                  |
|     |            |          |                      |    |         |                                                                  |
|     |            |          |                      |    |         |                                                                  |
|     |            |          |                      |    |         |                                                                  |
|     |            |          |                      |    |         |                                                                  |
|     |            |          |                      |    |         |                                                                  |
|     |            |          |                      |    |         |                                                                  |
|     |            |          |                      |    |         |                                                                  |
|     |            |          |                      |    |         |                                                                  |
|     |            |          |                      |    |         |                                                                  |
|     |            |          |                      |    |         |                                                                  |
|     |            |          |                      |    |         |                                                                  |
|     |            |          |                      |    |         |                                                                  |
|     |            |          |                      |    |         |                                                                  |
|     |            |          |                      |    |         |                                                                  |
|     |            |          |                      |    |         |                                                                  |
|     |            |          |                      |    |         |                                                                  |
|     |            |          |                      |    |         |                                                                  |
| 1   |            |          |                      |    |         |                                                                  |
| 1   |            |          |                      |    |         |                                                                  |
| 1   |            |          |                      |    |         |                                                                  |
|     |            |          |                      |    |         |                                                                  |
| 1   |            |          |                      |    |         |                                                                  |
| 1   |            |          |                      |    |         |                                                                  |
|     |            |          |                      |    |         |                                                                  |
|     |            |          |                      |    |         |                                                                  |
| 1   |            |          |                      |    |         |                                                                  |
|     |            |          |                      |    |         |                                                                  |
|     |            |          |                      |    |         |                                                                  |
| 1   |            |          |                      |    |         |                                                                  |
|     |            |          |                      |    |         |                                                                  |
| 1   |            |          |                      |    |         |                                                                  |
| 1   |            |          |                      |    |         |                                                                  |
|     |            |          |                      |    |         |                                                                  |
|     |            |          |                      |    |         |                                                                  |
| 1   |            |          |                      |    |         |                                                                  |
|     |            |          |                      |    |         |                                                                  |
|     |            |          |                      |    |         |                                                                  |
|     |            |          |                      |    |         |                                                                  |
| 1   |            |          |                      |    |         |                                                                  |