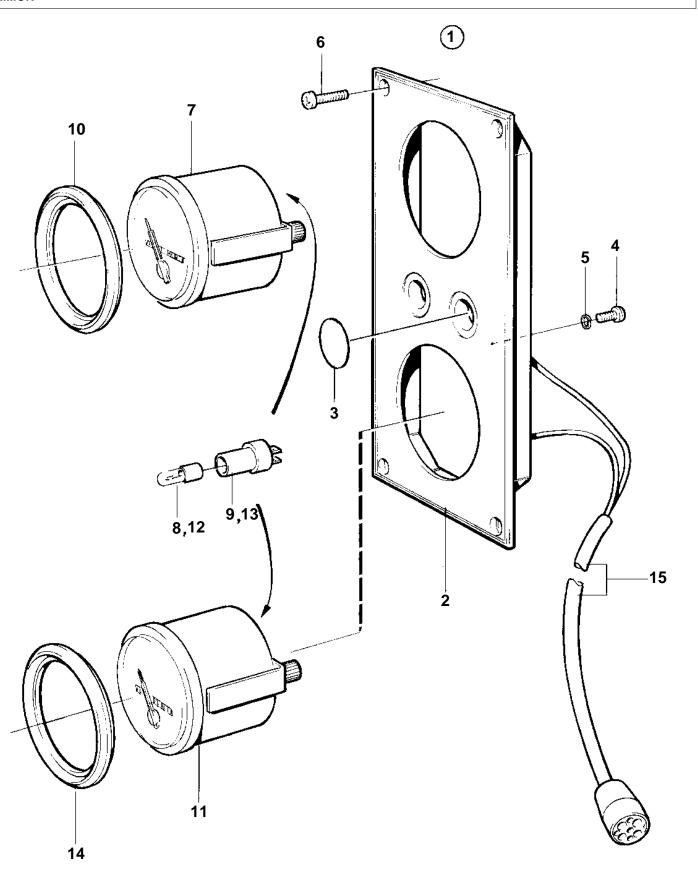

## COMMON

| REF | PART NO. | QTY |                                  | SEE SEC. | NOTES                                                                                                                                      |
|-----|----------|-----|----------------------------------|----------|--------------------------------------------------------------------------------------------------------------------------------------------|
| 1   | 846803   | 1   | Instrument panel                 |          | REPLACED BY 849939. Gold coloured stripe.                                                                                                  |
|     | 849939   | 1   | Instrument panel                 |          | REPLACED BY 864050. White coloured stripe.                                                                                                 |
|     |          |     |                                  |          |                                                                                                                                            |
|     |          | 4   | Instrument nanel                 |          |                                                                                                                                            |
| 3   | 828607   | 1 2 | Instrument panel     Cover plate |          |                                                                                                                                            |
| 4   | 949947   | 1   | · · Screw                        |          |                                                                                                                                            |
| 5   | 941904   | 1   | · · Spring washer                |          |                                                                                                                                            |
| 6   | 828647   | 4   |                                  |          |                                                                                                                                            |
| 7   | 873202   | 1   |                                  |          | (863937)                                                                                                                                   |
| 8   | 863947   | 1   | · · Bulb                         |          | RED. For instruments of early production should white bulb                                                                                 |
| 9   | 863945   | 1   | · · Bulb socket                  |          | 182059 and bulb holder 808175 be mounted.  For instruments of early production should white bulb 182059 and bulb holder 808175 be mounted. |
| 10  | 858643   | 1   | Front ring                       |          | build fiolder 600173 be modified.                                                                                                          |
| 11  | 873204   | 1   | Turbo pressure gauge             |          | 0-2bar                                                                                                                                     |
|     | 070201   |     | raise precedie gaage             |          | O ZDGI                                                                                                                                     |
| 12  | 863947   | 1   | · · Bulb                         |          | RED. For instruments of early production should white bulb 182059 and bulb holder 808175 be mounted.                                       |
| 13  | 863945   | 1   | · · Bulb socket                  |          | For instruments of early production should white bulb 182059 and bulb holder 808175 be mounted.                                            |
| 14  | 858643   | 1   | Front ring                       |          |                                                                                                                                            |
| 15  |          | 1   | Cable trunk                      | 124      | Turbocharge-reverse gear.                                                                                                                  |
|     |          | Х   |                                  | 124      |                                                                                                                                            |
|     |          | X   | Electrical materials             | 125      |                                                                                                                                            |
|     |          |     |                                  |          |                                                                                                                                            |
|     |          |     |                                  |          |                                                                                                                                            |