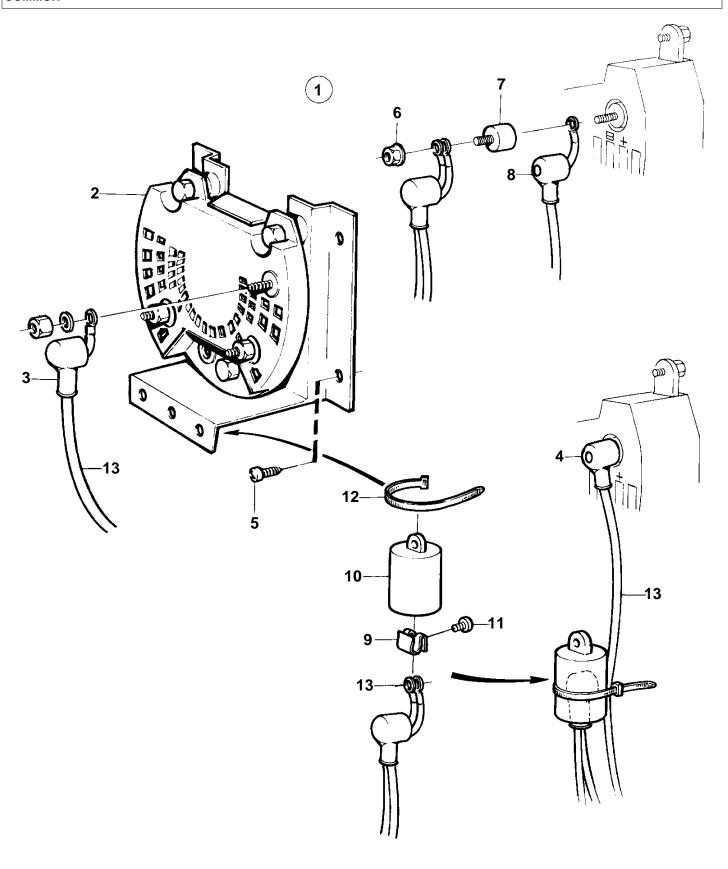

## соммон

| REF      |        | QTY |                                                            | SEE SEC. | NOTES                                                                   |
|----------|--------|-----|------------------------------------------------------------|----------|-------------------------------------------------------------------------|
| 1        |        | 1   |                                                            |          | REPLACED BY 859499. For charging of 2 batteries For alternator 12V 50A. |
|          |        |     |                                                            |          |                                                                         |
| 3        | 842150 | 1   | Charge distributor Protective cap                          |          |                                                                         |
|          | 042130 | 3   | · Flotective cap                                           |          |                                                                         |
| 5        | 828647 | 4   | · Screw                                                    |          | Not included in later version of kit 858841.                            |
| 6        | 945407 | 2   | Flange nut Rubber bushing                                  |          | Not included in later version of kit 858841.                            |
| 7        | 862330 | 1   | Rubber bushing                                             |          |                                                                         |
| 8        |        | 1   | Protective cap                                             |          |                                                                         |
|          |        |     |                                                            |          |                                                                         |
| 12       |        | X   | Strip clamp                                                | 124      |                                                                         |
| 12<br>13 |        | X   | <ul><li>Strip clamp</li><li>Cables and terminals</li></ul> | 124      |                                                                         |
|          |        |     |                                                            |          |                                                                         |
|          |        |     |                                                            |          |                                                                         |
|          |        |     |                                                            |          |                                                                         |
|          |        |     |                                                            |          |                                                                         |
|          |        |     |                                                            |          |                                                                         |
|          |        |     |                                                            |          |                                                                         |
|          |        |     |                                                            |          |                                                                         |
|          |        |     |                                                            |          |                                                                         |
|          |        |     |                                                            |          |                                                                         |
|          |        |     |                                                            |          |                                                                         |
|          |        |     |                                                            |          |                                                                         |
|          |        |     |                                                            |          |                                                                         |
|          |        |     |                                                            |          |                                                                         |
|          |        |     |                                                            |          |                                                                         |
|          |        |     |                                                            |          |                                                                         |
|          |        |     |                                                            |          |                                                                         |
|          |        |     |                                                            |          |                                                                         |
|          |        |     |                                                            |          |                                                                         |
|          |        |     |                                                            |          |                                                                         |
|          |        |     |                                                            |          |                                                                         |
|          |        |     |                                                            |          |                                                                         |
|          |        |     |                                                            |          |                                                                         |
|          |        |     |                                                            |          |                                                                         |
|          |        |     |                                                            |          |                                                                         |
|          |        |     |                                                            |          |                                                                         |
|          |        |     |                                                            |          |                                                                         |
|          |        |     |                                                            |          |                                                                         |
|          |        |     |                                                            |          |                                                                         |
|          |        |     |                                                            |          |                                                                         |
|          |        |     |                                                            |          |                                                                         |
|          |        |     |                                                            |          |                                                                         |
|          |        |     |                                                            |          |                                                                         |
|          |        |     |                                                            |          |                                                                         |
|          |        |     |                                                            |          |                                                                         |
|          |        |     |                                                            |          |                                                                         |
|          |        |     |                                                            |          |                                                                         |
|          |        |     |                                                            |          |                                                                         |
|          |        |     |                                                            |          |                                                                         |
|          |        |     |                                                            |          |                                                                         |
|          |        |     |                                                            |          |                                                                         |
|          |        |     |                                                            |          |                                                                         |