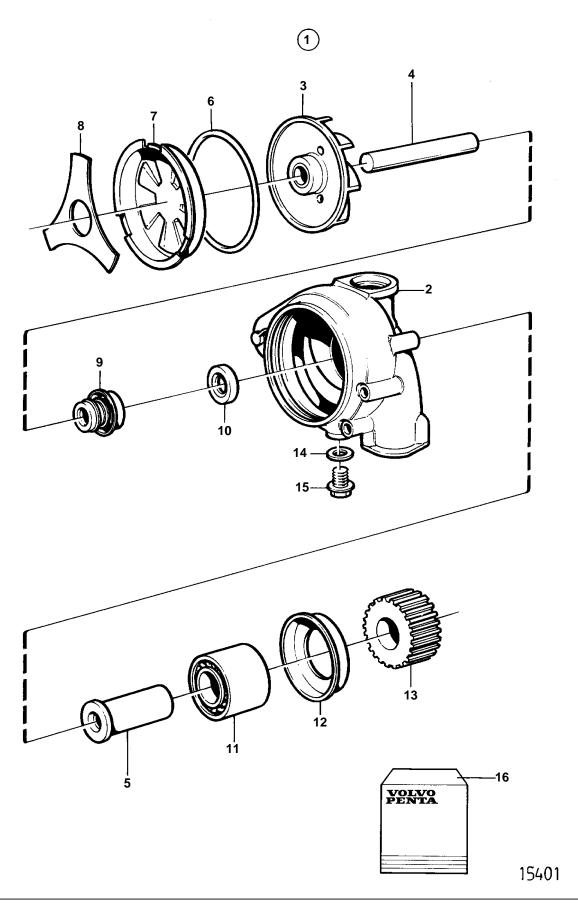

| REF      | PART NO.         | QTY | DESCRIPTION               |   | NOTES                           |
|----------|------------------|-----|---------------------------|---|---------------------------------|
| 1        | 477770           | 1   |                           |   | REPLACED BY 8192050             |
|          | 8192050          | 1   |                           |   | 1121 21023 21 0102000           |
| 2        | 0102000          |     | Housing                   |   |                                 |
| 3        | 1675808          | 1   | • Impeller                |   | Included in repair kit 3830711. |
| 4        | 468249           | 1   | • Shaft                   |   | Included in repair kit 3830711. |
| 5        | 421549           | 1   | • Shaft                   | + | Included in repair kit 3830711. |
| 6        | 471497           | 1   | · O-ring                  |   | Included in repair kit 3830711. |
| 7        | 1674237          | 1   | · Cover                   |   | Included in repair kit 3830711. |
| 8        | 471495           | 1   | Lock spring               |   | Included in repair kit 3830711. |
| 9        | 1676432          | 1   | Sealing ring              | + | Included in repair kit 3830711. |
|          |                  | 1   | Sealing ring Sealing ring |   | Included in repair kit 3830711. |
| 10<br>11 | 958811<br>471499 | 1   | Poll booring              |   | Included in repair kit 3630711. |
|          |                  | 1   | • Ball bearing            |   | Included in repair kit 3830711  |
| 12       | 471493           | 1   | · Lock ring               |   | Included in repair kit 3830711. |
| 13       | 471501           |     | • Gear                    |   |                                 |
| 14       | 11992            |     | • Gasket                  |   |                                 |
| 15       | 947107           | 1   | • Flange screw            |   |                                 |
| 16       | 276835           | 1   | Overhaul kit              |   | SEE GROUP 99                    |
|          |                  |     |                           |   |                                 |
|          |                  |     |                           |   |                                 |