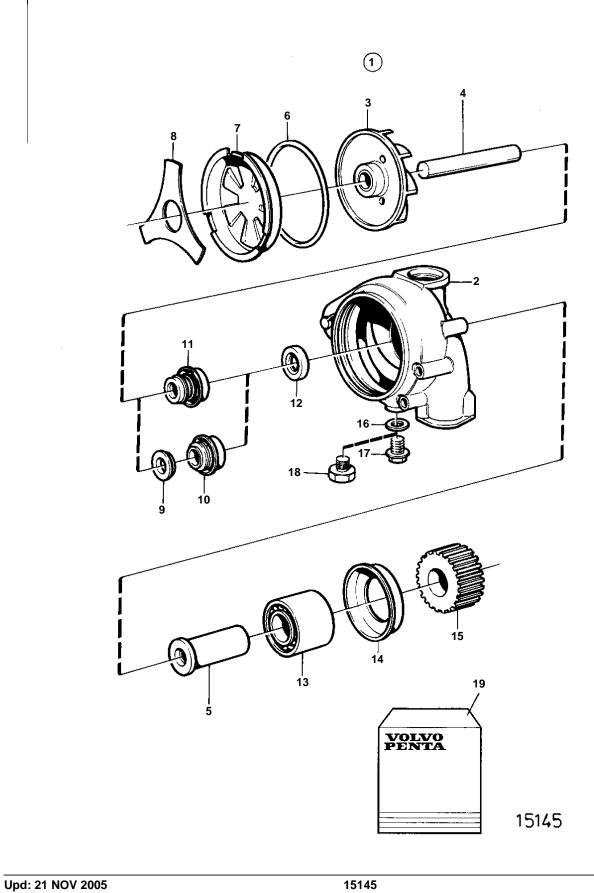

| REF | PART NO. | QTY      | DESCRIPTION                      | NOTES                                                                                                           |
|-----|----------|----------|----------------------------------|-----------------------------------------------------------------------------------------------------------------|
|     |          | ··       | 2_03 11011                       |                                                                                                                 |
| 1   | 477397   | 1        | Circulation pump                 |                                                                                                                 |
| 2   | 111001   | <u>.</u> | Housing                          |                                                                                                                 |
|     |          | •        | riodollig                        |                                                                                                                 |
| 3   | 1674014  | 1        | • Impeller                       | Replaced by 1 ea impeller 1675808, 1 ea shaft 468249 and 1 ea seal ring 1676432 Included in repair kit 3830711. |
| 4   | 468249   | 1        | · Shaft                          | Included in repair kit 3830711.                                                                                 |
| 5   | 421549   | 1        | <ul> <li>Shaft</li> </ul>        | Included in repair kit 3830711.                                                                                 |
| 6   | 471497   | 1        |                                  | Included in repair kit 3830711.                                                                                 |
| 7   | 1674237  | 1        |                                  | Included in repair kit 3830711.                                                                                 |
| 8   | 471495   | 1        | <ul> <li>Lock spring</li> </ul>  | Included in repair kit 3830711.                                                                                 |
|     |          |          |                                  |                                                                                                                 |
|     |          |          |                                  |                                                                                                                 |
| 11  | 1676432  | 1        | <ul> <li>Sealing ring</li> </ul> | Included in repair kit 3830711.                                                                                 |
| 12  | 958811   | 1        | <ul> <li>Sealing ring</li> </ul> | (469749). Included in repair kit 3830711.                                                                       |
| 13  | 471499   | 1        | <ul> <li>Ball bearing</li> </ul> | Included in repair kit 3830711.                                                                                 |
| 14  | 471493   | 1        | Lock ring                        | Included in repair kit 3830711.                                                                                 |
| 15  | 471501   | 1        | • Gear                           |                                                                                                                 |
| 16  | 11992    | 1        | <ul> <li>Gasket</li> </ul>       |                                                                                                                 |
| 17  | 947107   |          | Flange screw                     |                                                                                                                 |
| 18  | 849971   | 1        | Plug                             | Plug 849971 should be used at marine engines. Screw 947107 should dismounted.                                   |
| 19  | 276835   | 1        | Overhaul kit                     | SEË GROUP 99                                                                                                    |
|     |          |          |                                  |                                                                                                                 |