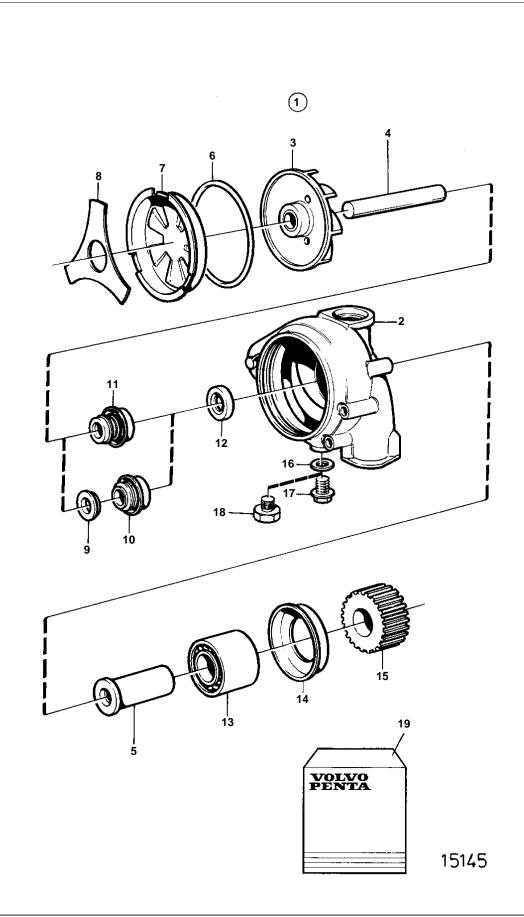

## Water Pump, Components: 471500

| REF      | PART NO.          | QTY    | DESCRIPTION                      | NOTES                                                                            |
|----------|-------------------|--------|----------------------------------|----------------------------------------------------------------------------------|
| 1        | 471500            | 1      | Water pump                       | REPLACED BY 477397                                                               |
|          |                   |        |                                  |                                                                                  |
| 2        | 477000            | 1      | Housing                          |                                                                                  |
| 3        | 477080            | 1      | Impeller                         | Replaced by 1 ea impeller 1675808, 1 ea shaft 468249 and 1 ea seal ring 1676432. |
| 4        | 468249            | 1      | · · Shaft                        | Included in repair kit 3830711.                                                  |
| · ·      |                   |        |                                  |                                                                                  |
| 5        | 421549            | 1      | <ul> <li>Shaft</li> </ul>        | Included in repair kit 3830711.                                                  |
| 6        | 471497            | 1      | • O-ring                         | Included in repair kit 3830711.                                                  |
| 7        | 1674237<br>471495 | 1<br>1 | Cover     Lock spring            | Included in repair kit 3830711.<br>Included in repair kit 3830711.               |
| 8        | 471495            | 1      | Wear ring                        |                                                                                  |
| 10       | 1545283           | 1      | Sealing ring                     |                                                                                  |
|          |                   |        |                                  |                                                                                  |
| 12       | 958811            | 1      | Sealing ring                     | (469749). Included in repair kit 3830711.                                        |
| 13       | 471499            | 1      | Ball bearing                     | Included in repair kit 3830711.                                                  |
| 14<br>15 | 471493<br>471501  | 1      | Lock ring     Gear               | Included in repair kit 3830711.                                                  |
| 16       | 11992             | 1      | Gasket                           |                                                                                  |
| 17       | 947107            | 1      | <ul> <li>Flange screw</li> </ul> |                                                                                  |
| 18       | 849971            | 1      | Plug                             | Plug 849971 should be used at marine engines. Screw 947107 should dismounted.    |
| 19       | 276835            | 1      | Overhaul kit                     | SEE GROUP 99                                                                     |
|          |                   |        |                                  |                                                                                  |