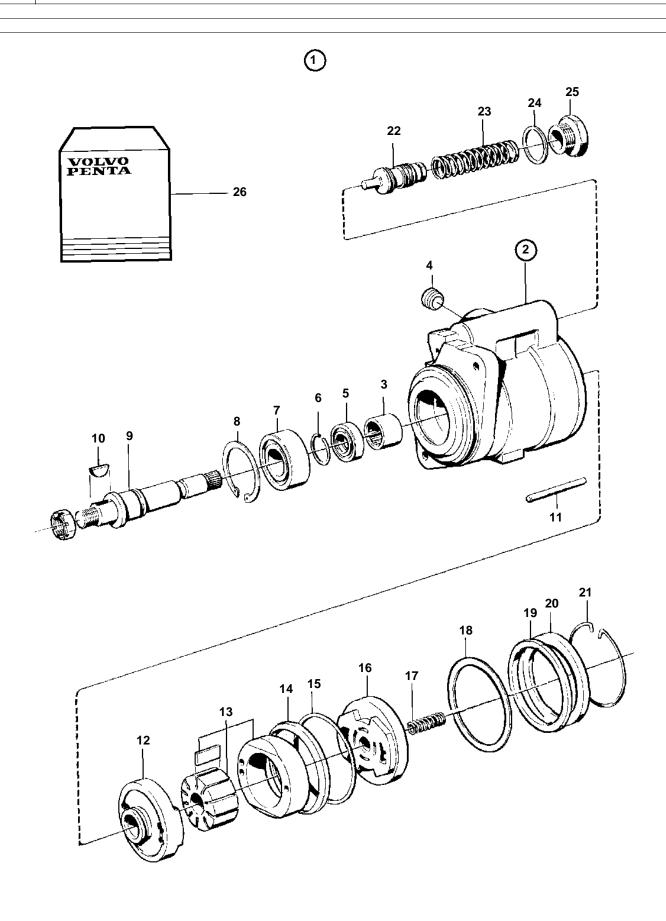

| REF      | PART NO. | QTY | DESCRIPTION           |    | NOTES                        |
|----------|----------|-----|-----------------------|----|------------------------------|
| 1        | 1589925  | 1   | Hydraulic pump        |    | 110120                       |
| 2        |          | 1   | Housing               |    |                              |
| 3        | 183582   | 1   | Needle bearing        | SO |                              |
| 5        |          | 1   | Plug     Sealing ring |    | Included in gasket kit.      |
| 6        |          | 2   | Lock ring             |    | Included in gasket kit.      |
| 7        | 3825779  | 1   | Ball bearing          |    | morado in ornan parto kin    |
| 8        |          | 1   | Lock ring             |    | Included in small parts kit. |
| 9        | 1695592  | 1   |                       | SO |                              |
| 10<br>11 | 1505357  | 1   | · Key · Pin           |    | Included in small parts kit. |
| 12       |          | 1   |                       |    |                              |
| 13       |          | 1   |                       |    |                              |
| 14       |          | 1   | Support ring          |    | Included in gasket kit.      |
| 15       |          | 1   | · O-ring              |    | Included in gasket kit.      |
| 16<br>17 |          | 1   |                       |    | Included in small parts kit  |
| 18       |          | 1   | O-ring                |    | Included in small parts kit. |
| 19       |          | 1   | Support ring          |    | Included in gasket kit.      |
| 20       |          | 1   | · Cover               |    |                              |
| 21       |          | 1   | · Lock ring           |    | Included in small parts kit. |
| 22<br>23 |          | 1   |                       |    |                              |
| 23       |          | 1   | · Spring · Gasket     |    | Included in small parts kit. |
| 25       |          | 1   |                       |    | moidded in Smail parts kit.  |
| 26       | 271561   | 1   | Gasket kit            |    |                              |
|          | 276174   | 1   | Small parts kit       | SO |                              |
|          |          |     |                       |    |                              |
|          |          |     |                       |    |                              |
|          |          |     |                       |    |                              |
|          |          |     |                       |    |                              |