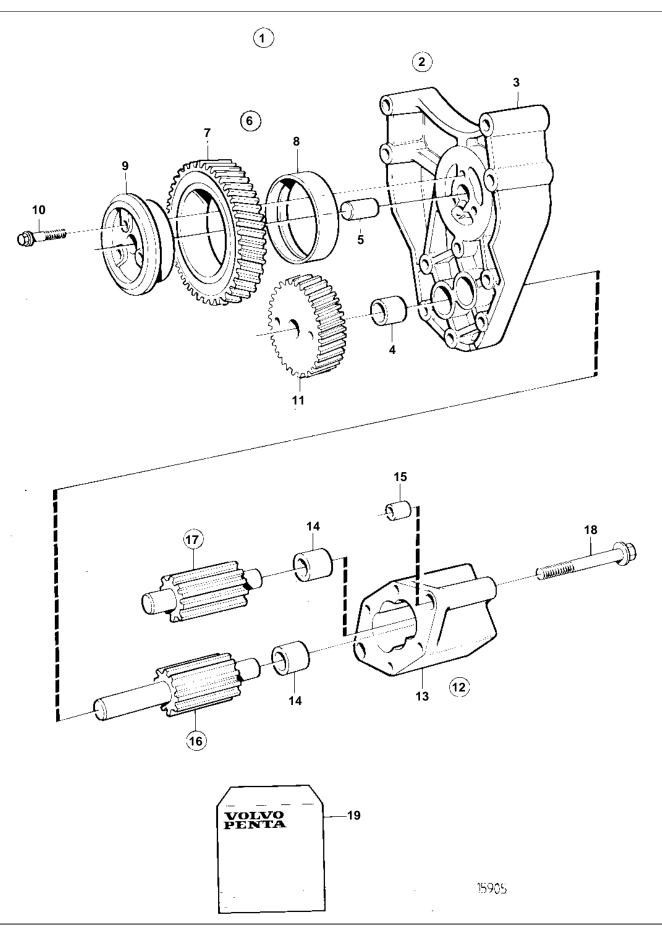

| REF | PART NO.         | QTY | DESCRIPTION           |    | NOTES                     |
|-----|------------------|-----|-----------------------|----|---------------------------|
|     | 20.4722          |     |                       |    |                           |
| 1   | 864760           | 1   | Oil pump              | +  |                           |
| 2   | 471571           | 1   | • Bracket             |    |                           |
| 3   | 470247           | 1   | · · Bracket           | -  | Induded in everboul kit   |
| 5   | 470347<br>191171 | 1   | · · · Bushing · · Pin |    | Included in overhaul kit. |
| 6   | 471942           | 1   | • Gear                | +- |                           |
| 7   | 471942           | 1   | · · Idler gear        |    |                           |
| 8   |                  | 1   | · · Bushing           | +- |                           |
| 9   | 420048           | 1   | Bearing sleeve        |    |                           |
| 10  | 471586           | 1   | • Screw               |    |                           |
| 11  | 471941           | 1   | • Gear                |    |                           |
|     |                  |     | Cour                  |    |                           |
| 12  |                  | 1   | • Housing             |    |                           |
| 13  |                  | 1   | · · Housing           |    |                           |
| 14  | 470347           | 2   | · · · Bushing         |    | Included in overhaul kit. |
| 15  | 401146           | 2   | · · Guide sleeve      |    |                           |
| 16  |                  | 1   | Shaftwith gear        |    | Included in overhaul kit. |
| 17  |                  | 1   | · Shaftwith gear      |    | Included in overhaul kit. |
|     |                  |     |                       |    |                           |
| 18  | 965183           | 2   | Flange screw          |    | L=90mm                    |
| 19  | 276156           | 1   | Overhaul kit          |    | SEE GROUP 99              |
| 13  | 270130           |     | Overriaul kit         |    | SEE GROOF 99              |
|     |                  |     |                       |    |                           |
|     |                  |     |                       |    |                           |
|     |                  |     |                       |    |                           |
|     |                  |     |                       |    |                           |
|     |                  |     |                       |    |                           |
|     |                  |     |                       |    |                           |
|     |                  |     |                       |    |                           |
|     |                  |     |                       |    |                           |
|     |                  |     |                       |    |                           |
|     |                  |     |                       |    |                           |
|     |                  |     |                       |    |                           |
|     |                  |     |                       |    |                           |
|     |                  |     |                       |    |                           |
|     |                  |     |                       |    |                           |
|     |                  |     |                       |    |                           |
|     |                  |     |                       |    |                           |
|     |                  |     |                       |    |                           |
|     |                  |     |                       |    |                           |
|     |                  |     |                       |    |                           |
|     |                  |     |                       |    |                           |
|     |                  |     |                       |    |                           |
|     |                  |     |                       |    |                           |
|     |                  |     |                       |    |                           |
|     |                  |     |                       |    |                           |
|     |                  |     |                       |    |                           |
|     |                  |     |                       |    |                           |
|     |                  |     |                       |    |                           |
|     |                  |     |                       |    |                           |
|     |                  |     |                       |    |                           |
|     |                  |     |                       |    |                           |
|     |                  |     |                       |    |                           |
|     |                  |     |                       |    |                           |
|     |                  |     |                       |    |                           |
|     |                  |     |                       |    |                           |
|     |                  |     |                       |    |                           |
|     |                  |     |                       |    |                           |
|     |                  |     |                       |    |                           |
|     |                  |     |                       |    |                           |
|     |                  |     |                       |    |                           |