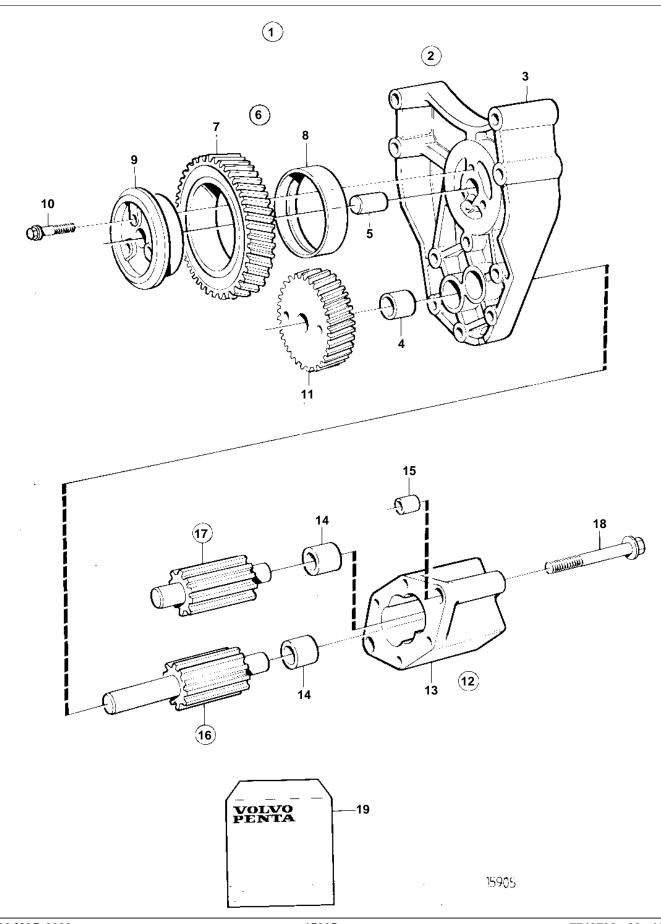

## Oil Pump, Components: 477547

| REF      | PART NO.         | QTY | DESCRIPTION                    | NOTES                     |
|----------|------------------|-----|--------------------------------|---------------------------|
|          |                  |     |                                |                           |
| 1        | 477547           | 1   | Oil pump                       |                           |
| 2        | 471571           | 1   | Bracket                        |                           |
| 3        |                  | 1   | · · Bracket                    |                           |
| 4        | 470347           | 2   | • • • Bushing                  | Included in overhaul kit. |
| 5<br>6   | 191171<br>471942 | 1   | · · Pin · Gear                 |                           |
| 7        | 471942           | 1   | · · Idler gear                 |                           |
| 8        |                  | 1   | • • Bushing                    |                           |
| 9        | 420048           | 1   | Bearing sleeve                 |                           |
| 10<br>11 | 471586<br>471941 | 1   | Screw Gear                     |                           |
| 12       |                  | 1   | Housing                        |                           |
|          |                  |     |                                |                           |
| 13       | 1700.17          | 1   | · · Housing                    |                           |
| 14<br>15 | 470347<br>401146 | 2   | · · · Bushing · · Guide sleeve | Included in overhaul kit. |
| 16       |                  | 1   | Shaftwith gear                 | Included in overhaul kit. |
| 17       |                  | 1   | Shaftwith gear                 | Included in overhaul kit. |
| 18       | 965218           | 2   | Screw                          | L=75mm                    |
| 19       | 276152           | 1   | Overhaul kit                   | SEE GROUP 99              |
|          | 270102           |     |                                |                           |
|          |                  |     |                                |                           |
|          |                  |     |                                |                           |
|          |                  |     |                                |                           |
|          |                  |     |                                |                           |
|          |                  |     |                                |                           |
|          |                  |     |                                |                           |
|          |                  |     |                                |                           |
|          |                  |     |                                |                           |
|          |                  |     |                                |                           |
|          |                  |     |                                |                           |
|          |                  |     |                                |                           |
|          |                  |     |                                |                           |
|          |                  |     |                                |                           |
|          |                  |     |                                |                           |
|          |                  |     |                                |                           |
|          |                  |     |                                |                           |
|          |                  |     |                                |                           |
|          |                  |     |                                |                           |
|          |                  |     |                                |                           |
|          |                  |     |                                |                           |
|          |                  |     |                                |                           |
|          |                  |     |                                |                           |
|          |                  |     |                                |                           |
|          |                  |     |                                |                           |
|          |                  |     |                                |                           |
|          |                  |     |                                |                           |
|          |                  |     |                                |                           |
|          |                  |     |                                |                           |
|          |                  |     |                                |                           |
|          |                  |     |                                |                           |
|          |                  |     |                                |                           |
|          |                  |     |                                |                           |
|          |                  |     |                                |                           |
|          |                  |     |                                |                           |