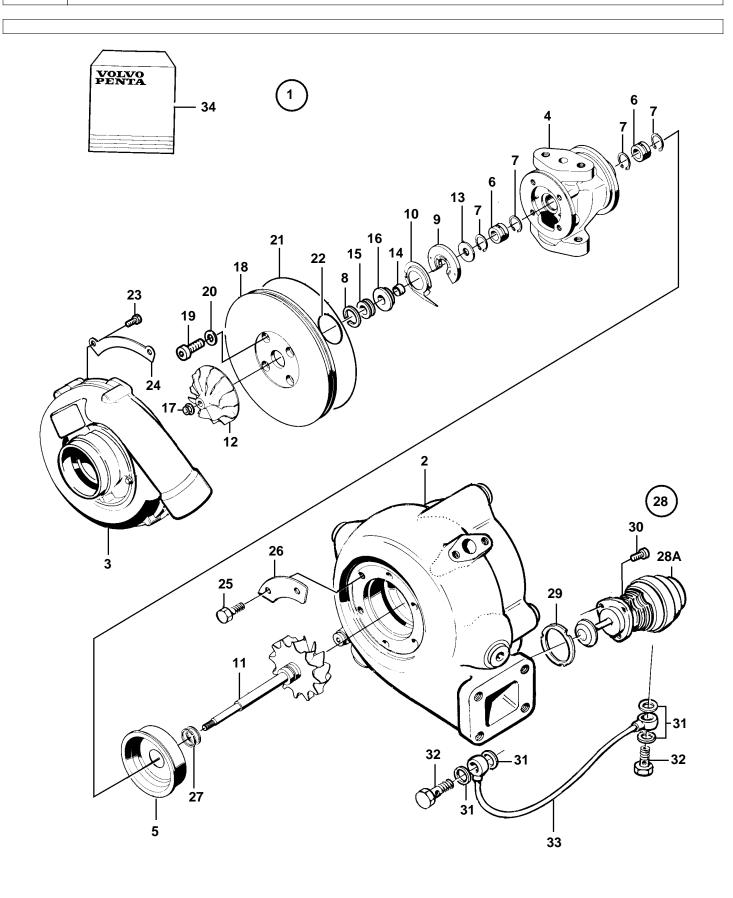

| REF | PART NO. | QTY |                      | NOTES                                 |
|-----|----------|-----|----------------------|---------------------------------------|
| 1   | 866639   | 1   |                      |                                       |
| 2   |          | 1   |                      |                                       |
| 3   |          | 1   |                      |                                       |
| 4   |          |     | Bearing housing      |                                       |
| 5   |          | 1   |                      |                                       |
| 6   |          | 2   |                      | Included in overhaul kit.             |
| 7   |          |     | Lock ring  Bistonian | Included in overhaul kit.             |
| 8   |          | 1   |                      | Included in overhaul kit.             |
| 9   |          | 1   |                      | Included in overhaul kit.             |
| 10  |          | 1   | Turbine rotor        | Included in overhaul kit.             |
| 12  |          | 1   |                      |                                       |
| 13  |          | 2   |                      |                                       |
| 14  |          | 1   |                      |                                       |
| 15  |          | 1   |                      |                                       |
| 16  |          | 1   |                      |                                       |
| 17  |          | 1   |                      | (3825124). Included in overhaul kit.  |
| 18  |          | 1   |                      | (3323127). Moladed III Overriadi Kit. |
| 19  | 845829   | 4   |                      | Included in overhaul kit.             |
| 20  | 0-10029  | 4   |                      | Included in overhaul kit.             |
| 21  | 847643   | 1   |                      | Included in overhaul kit.             |
| 22  | 3170-3   | 1   |                      | Included in overhaul kit.             |
| 23  | 955270   |     | • Screw              | Included in overhaul kit.             |
| 24  | 5502.10  | 3   |                      | Included in overhaul kit.             |
| 25  | 955269   |     | · Screw              | Included in overhaul kit.             |
| 26  | 330200   | 3   |                      | Included in overhaul kit.             |
| 27  |          | 2   |                      | Included in overhaul kit.             |
| 28  | 3825128  | 1   |                      |                                       |
| 28A |          |     | · · Valve            |                                       |
| 29  | 864778   | 1   |                      |                                       |
| 30  | 942001   |     | · · Screw            |                                       |
| 31  | 947620   |     | · · Gasket           |                                       |
| 32  | 74033    | 2   | · · Hollow screw     |                                       |
| 33  | 3825126  | 1   | Feed line            |                                       |
| 34  | 866286   | 1   | Repair kit           |                                       |
|     |          |     |                      |                                       |
|     |          |     |                      |                                       |
|     |          |     |                      |                                       |
|     |          |     |                      |                                       |
|     |          |     |                      |                                       |
|     |          |     |                      |                                       |
|     |          |     |                      |                                       |
|     |          |     |                      |                                       |
|     |          |     |                      |                                       |
|     |          |     |                      |                                       |
|     |          |     |                      |                                       |
|     |          |     |                      |                                       |
|     |          |     |                      |                                       |
|     |          |     |                      |                                       |
|     |          |     |                      |                                       |
|     |          |     |                      |                                       |
|     |          |     |                      |                                       |
|     |          |     |                      |                                       |
|     |          |     |                      |                                       |
|     |          |     |                      |                                       |
|     |          |     |                      |                                       |
|     |          |     |                      |                                       |
|     |          |     |                      |                                       |
|     |          |     |                      |                                       |
|     |          |     |                      |                                       |
|     |          |     |                      |                                       |
|     |          |     |                      |                                       |
|     |          |     |                      |                                       |
|     |          |     |                      |                                       |