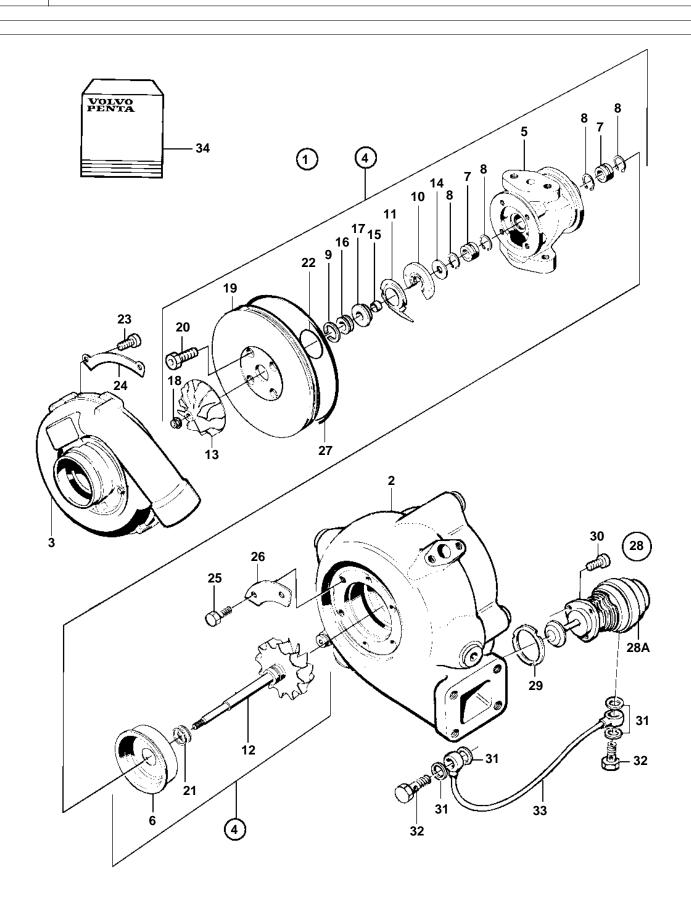

| REF           | PART NO. | QTY | DESCRIPTION                         | NOTES                                                           |
|---------------|----------|-----|-------------------------------------|-----------------------------------------------------------------|
|               |          |     |                                     |                                                                 |
| 1             | 3830094  | 1   |                                     |                                                                 |
| 2             | 3802127  | 1   | Turbocharger, exch  Turbine housing | Exchange unit                                                   |
| 3             |          | 1   | Compressor housing                  |                                                                 |
| 4             |          |     | Rotor unit                          |                                                                 |
| 5             |          | 1   | · · Bearing housing                 |                                                                 |
| 6             |          | 1   | · · Shield                          |                                                                 |
| 7             |          | 2   |                                     | Included in repair kit 3830711.                                 |
| <u>8</u><br>9 |          | 4   | Lock ring     Piston ring           | Included in repair kit 3830711. Included in repair kit 3830711. |
| 10            |          | 1   | Thrust bearing                      | Included in repair kit 3830711.                                 |
| 11            |          | 1   |                                     | Included in repair kit 3830711.                                 |
| 12            |          | 1   |                                     |                                                                 |
| 13            |          |     | · · Compressor wheel                |                                                                 |
| 14            |          | 1   |                                     |                                                                 |
| 15<br>16      |          | 1   | · · Sleeve<br>· · Bushing           |                                                                 |
| 17            |          |     | · · Seal                            |                                                                 |
| 18            |          | 1   | · · Nut                             | Included in repair kit 3830711.                                 |
| 19            |          | 1   | · · Pressure plate                  |                                                                 |
|               |          | _   |                                     |                                                                 |
| 20            |          | 4   | Screw     Piston ring               | In alcohold in man air leit 2020744                             |
| 21<br>22      |          | 1   |                                     | Included in repair kit 3830711. Included in repair kit 3830711. |
|               |          |     | - · O-IIIIg                         | ilicidded iii fepail kit 3830711.                               |
| 23            |          | 6   | · Screw                             |                                                                 |
| 24            |          | 3   | Washer                              | Included in repair kit 3830711.                                 |
|               |          |     |                                     |                                                                 |
| 25            |          | 6   | · Screw                             | Included in repair kit 2020711                                  |
| 26<br>27      | 847643   | 1   | Segment     O-ring                  | Included in repair kit 3830711. Included in repair kit 3830711. |
|               | 0005070  |     | N. L. Lie                           |                                                                 |
| 28<br>28A     | 3835670  | 1   | Valve, kit     Valve                |                                                                 |
| 29            | 864778   | 1   |                                     |                                                                 |
| 30            | 942001   |     | · · Screw                           |                                                                 |
| 31            | 947620   |     | · · Gasket                          |                                                                 |
| 32            | 74033    |     | · · Hollow screw                    |                                                                 |
| 33            | 3825126  | 1   | • Feed line                         |                                                                 |
| 34            | 861501   | 1   | Repair kit                          | SEE GROUP 99                                                    |
| <del> </del>  | 001301   |     | Nepali Kit                          | OLE GROOT 99                                                    |
|               |          |     |                                     |                                                                 |
|               |          |     |                                     |                                                                 |
|               |          |     |                                     |                                                                 |
|               |          |     |                                     |                                                                 |
|               |          |     |                                     |                                                                 |
|               |          |     |                                     |                                                                 |
|               |          |     |                                     |                                                                 |
|               |          |     |                                     |                                                                 |
|               |          |     |                                     |                                                                 |
|               |          |     |                                     |                                                                 |
|               |          |     |                                     |                                                                 |
|               |          |     |                                     |                                                                 |
|               |          |     |                                     |                                                                 |
|               |          |     |                                     |                                                                 |
|               |          |     |                                     |                                                                 |
|               |          |     |                                     |                                                                 |
|               |          |     |                                     |                                                                 |
|               |          |     |                                     |                                                                 |