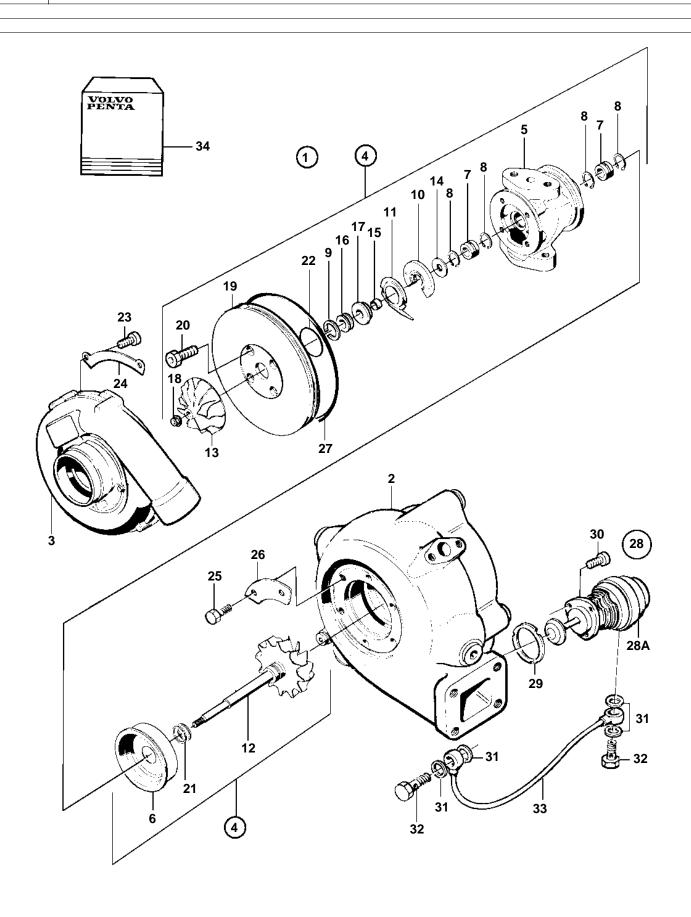

| REF      | PART NO. | QTY | DESCRIPTION        |    | NOTES                              |
|----------|----------|-----|--------------------|----|------------------------------------|
| 1        | 3827451  | 1   | Turbocharger       | SO |                                    |
| 2        |          | 1   |                    |    |                                    |
| 3        |          | 1   |                    |    |                                    |
| 5        |          | 1   |                    |    |                                    |
| 6        |          | 1   | Shield             |    |                                    |
| 7        |          | 2   |                    |    | Included in repair kit 3830711.    |
| 8        |          | 4   | · · Lock ring      |    | Included in repair kit 3830711.    |
| 9        |          | 1   | · · Piston ring    |    | Included in repair kit 3830711.    |
| 10       |          | 1   |                    |    | Included in repair kit 3830711.    |
| 11       |          | 1   |                    |    | Included in repair kit 3830711.    |
| 12       |          | 1   | · · Turbine rotor  |    |                                    |
| 13       |          | 1   |                    |    |                                    |
| 14<br>15 |          | 1   |                    |    |                                    |
| 16       |          | 1   |                    |    |                                    |
| 17       |          | 1   |                    |    |                                    |
| 18       |          | 1   |                    |    | Included in repair kit 3830711.    |
| 19       |          | 1   | · · Pressure plate |    |                                    |
| 20       | 845829   | 4   |                    |    | Included in repair kit 3830711.    |
|          |          |     |                    |    |                                    |
| 21       |          |     | · · Piston ring    |    | Included in repair kit 3830711.    |
| 22       |          | 1   | · · O-ring         |    | Included in repair kit 3830711.    |
| 23       | 955270   | 6   | · Screw            |    | Included in repair kit 3830711.    |
|          |          |     |                    |    |                                    |
| 24       | 055000   | 3   |                    |    | Included in repair kit 3830711.    |
| 25       | 955269   | 6   | · Screw            |    | Included in repair kit 3830711.    |
| 26       |          | 2   | · Segment          |    | Included in repair kit 3830711.    |
| 27       | 847643   | 1   |                    |    | Included in repair kit 3830711.    |
| 28       | 3828598  | 1   |                    |    | iliciadea ili repaii kit 30307 11. |
|          | 0020000  |     | varo, m            |    |                                    |
| 28A      |          | 1   | · · Valve          |    |                                    |
| 29       | 864778   | 1   |                    |    |                                    |
| 30       | 942001   |     | · · Screw          |    |                                    |
| 31       | 947620   | 4   |                    |    |                                    |
| 32       | 74033    |     | · · Hollow screw   |    |                                    |
| 33       | 3825126  | 1   |                    |    | (2.425.22)                         |
| 34       | 866286   | 1   | Repair kit         |    | (849590)                           |
|          |          |     |                    |    |                                    |
|          |          |     |                    |    |                                    |