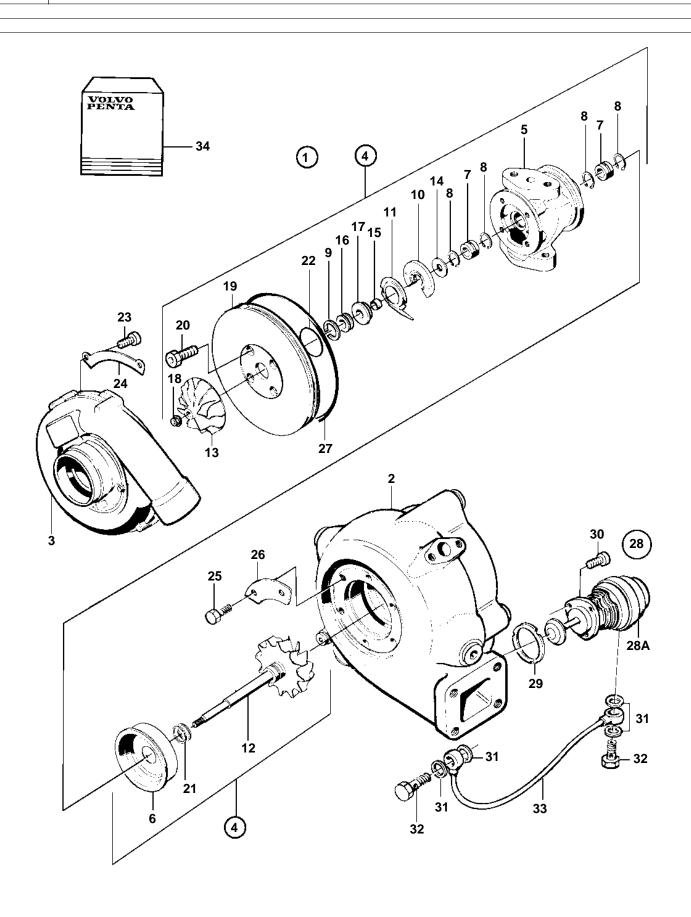

| REF      | PART NO. | QTY    | DESCRIPTION        | NOTES                               |
|----------|----------|--------|--------------------|-------------------------------------|
| 1        | 3826913  | 1      | Turbocharger       |                                     |
|          |          |        |                    |                                     |
| 2        |          | 1      | Turbine housing    |                                     |
| 3        |          | 1      |                    |                                     |
| 4        |          |        | Rotor unit         |                                     |
| 5        |          | 1      |                    |                                     |
| 6        |          |        | · · Shield         |                                     |
| 7        |          | 2      |                    | Included in repair kit 3830711.     |
| 8        |          | 4      | · · Lock ring      | Included in repair kit 3830711.     |
| 9        |          | 1      | · · Piston ring    | Included in repair kit 3830711.     |
| 10       |          |        | · · Thrust bearing | Included in repair kit 3830711.     |
| 11<br>12 |          | 1      |                    | Included in repair kit 3830711.     |
| 13       |          |        | Compressor wheel   |                                     |
| 14       |          | 1      |                    |                                     |
| 15       |          |        | · · Sleeve         |                                     |
| 16       |          |        | · · Bushing        |                                     |
| 17       |          |        | · · Seal           |                                     |
| 18       |          | 1      | · · Nut            | Included in repair kit 3830711.     |
| 19       |          | 1      | · · Pressure plate |                                     |
| 20       | 845829   | 4      | · · Screw          | Included in repair kit 3830711.     |
|          |          |        |                    |                                     |
| 21       |          |        | · · Piston ring    | Included in repair kit 3830711.     |
| 22       |          | 1      |                    | Included in repair kit 3830711.     |
| 23       | 955270   | 6      | · Screw            | <br>Included in repair kit 3830711. |
| 0.4      |          |        | Mark an            | la alcala dia nanasia bit 0000744   |
| 24<br>25 | 955269   | 3<br>6 |                    | Included in repair kit 3830711.     |
| 25       | 955269   | ь      | • Screw            | Included in repair kit 3830711.     |
| 26       |          | 3      | Segment            | Included in repair kit 3830711.     |
| 27       | 847643   | 1      | O-ring             | Included in repair kit 3830711.     |
| 28       | 3828598  | 1      | · Valve, kit       | included in repair kit 0000711.     |
|          | 0020000  |        | varo, ni           |                                     |
| 28A      |          | 1      | · · Valve          |                                     |
| 29       | 864778   | 1      |                    |                                     |
| 30       | 942001   |        | · · Screw          |                                     |
| 31       | 947620   |        | · · Gasket         |                                     |
| 32       | 74033    |        | · · Hollow screw   |                                     |
| 33       | 3825126  |        | • Feed line        |                                     |
| 34       | 866286   | 1      | Repair kit         | (849590)                            |
|          |          |        |                    |                                     |
|          |          |        |                    |                                     |
|          |          |        |                    |                                     |
|          |          |        |                    |                                     |
|          |          |        |                    |                                     |
|          |          |        |                    |                                     |
|          |          |        |                    |                                     |
|          |          |        |                    |                                     |
|          |          |        |                    |                                     |
|          |          |        |                    |                                     |
|          |          |        |                    |                                     |
|          |          |        |                    |                                     |
|          |          |        |                    |                                     |
|          |          |        |                    |                                     |
|          |          |        |                    |                                     |
|          |          |        |                    |                                     |
|          |          |        |                    |                                     |
|          |          |        |                    |                                     |
|          |          |        |                    |                                     |
|          |          |        |                    |                                     |
|          |          |        |                    |                                     |
|          |          |        |                    |                                     |