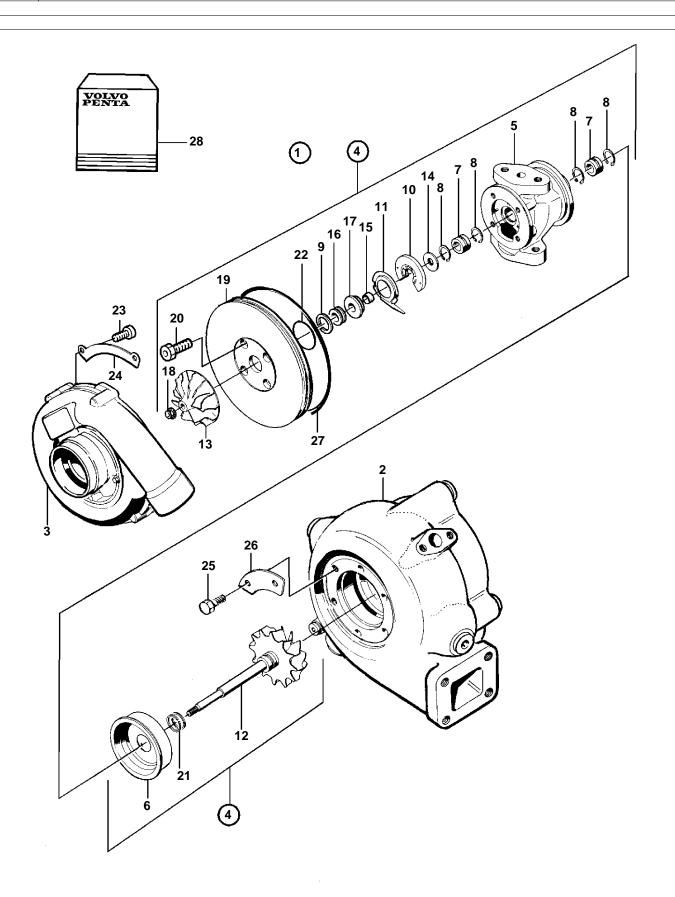

## Turbocharger, Components: 3825200

| . QTY | DESCRIPTION                                           | NOTES                                                                                                                                                                                                                                                                                                                                                                                                                                                                                                                                                                                                                      |
|-------|-------------------------------------------------------|----------------------------------------------------------------------------------------------------------------------------------------------------------------------------------------------------------------------------------------------------------------------------------------------------------------------------------------------------------------------------------------------------------------------------------------------------------------------------------------------------------------------------------------------------------------------------------------------------------------------------|
|       |                                                       |                                                                                                                                                                                                                                                                                                                                                                                                                                                                                                                                                                                                                            |
|       |                                                       | Exchange unit                                                                                                                                                                                                                                                                                                                                                                                                                                                                                                                                                                                                              |
|       | Turbine housing                                       |                                                                                                                                                                                                                                                                                                                                                                                                                                                                                                                                                                                                                            |
|       | Compressor housing                                    |                                                                                                                                                                                                                                                                                                                                                                                                                                                                                                                                                                                                                            |
|       |                                                       |                                                                                                                                                                                                                                                                                                                                                                                                                                                                                                                                                                                                                            |
|       | Bearing housing                                       |                                                                                                                                                                                                                                                                                                                                                                                                                                                                                                                                                                                                                            |
|       | · · Heat shield                                       |                                                                                                                                                                                                                                                                                                                                                                                                                                                                                                                                                                                                                            |
|       |                                                       | Included in overhaul kit.                                                                                                                                                                                                                                                                                                                                                                                                                                                                                                                                                                                                  |
|       | Lock ring                                             | Included in overhaul kit.                                                                                                                                                                                                                                                                                                                                                                                                                                                                                                                                                                                                  |
|       |                                                       | Included in overhaul kit.                                                                                                                                                                                                                                                                                                                                                                                                                                                                                                                                                                                                  |
|       |                                                       |                                                                                                                                                                                                                                                                                                                                                                                                                                                                                                                                                                                                                            |
|       |                                                       |                                                                                                                                                                                                                                                                                                                                                                                                                                                                                                                                                                                                                            |
|       |                                                       |                                                                                                                                                                                                                                                                                                                                                                                                                                                                                                                                                                                                                            |
|       | • • Thrust washer                                     |                                                                                                                                                                                                                                                                                                                                                                                                                                                                                                                                                                                                                            |
|       | · · Sleeve                                            |                                                                                                                                                                                                                                                                                                                                                                                                                                                                                                                                                                                                                            |
|       | • • Bushing                                           |                                                                                                                                                                                                                                                                                                                                                                                                                                                                                                                                                                                                                            |
| 1     | · · Seal                                              |                                                                                                                                                                                                                                                                                                                                                                                                                                                                                                                                                                                                                            |
|       | · · Nut                                               | Included in overhaul kit.                                                                                                                                                                                                                                                                                                                                                                                                                                                                                                                                                                                                  |
|       | ·  · Pressure plate                                   |                                                                                                                                                                                                                                                                                                                                                                                                                                                                                                                                                                                                                            |
|       |                                                       | Included in overhaul kit.                                                                                                                                                                                                                                                                                                                                                                                                                                                                                                                                                                                                  |
|       |                                                       | Included in overhaul kit.                                                                                                                                                                                                                                                                                                                                                                                                                                                                                                                                                                                                  |
|       | · · O-ring                                            | Included in overhaul kit.                                                                                                                                                                                                                                                                                                                                                                                                                                                                                                                                                                                                  |
| 6     | • Screw                                               |                                                                                                                                                                                                                                                                                                                                                                                                                                                                                                                                                                                                                            |
| 3     | • Washer                                              |                                                                                                                                                                                                                                                                                                                                                                                                                                                                                                                                                                                                                            |
|       | • Screw                                               | Included in overhaul kit.                                                                                                                                                                                                                                                                                                                                                                                                                                                                                                                                                                                                  |
|       |                                                       |                                                                                                                                                                                                                                                                                                                                                                                                                                                                                                                                                                                                                            |
|       | O-fing Denoir kit                                     | Included in overhaul kit.                                                                                                                                                                                                                                                                                                                                                                                                                                                                                                                                                                                                  |
|       |                                                       |                                                                                                                                                                                                                                                                                                                                                                                                                                                                                                                                                                                                                            |
|       | $\begin{array}{c ccccccccccccccccccccccccccccccccccc$ | 0   1   Turbo     7   1   Turbocharger, exch     1   -   Turbine housing     1   -   Compressor housing     1   -   Rotor unit     1   -   Bearing housing     1   -   Bearing housing     1   -   Heat shield     2   -   Bushing     4   -   Lock ring     1   -   Piston ring     1   -   Piston ring     1   -   Thrust bearing     1   -   Oil deflector     1   -   Turbine rotor     1   -   Compressor wheel     2   -   Thrust washer     1   -   Sleeve     1   -   Sleeve     1   -   Sleeve     1   -   Sleeve     1   -   Nut     1   -   Pressure plate     4   -   Screw     2   -   Piston ring     1   -< |