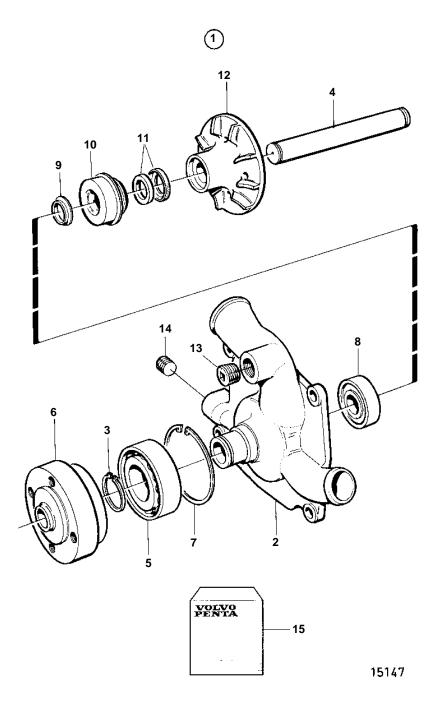

## Water Pump, Components: 866201

|    | PART NO.         | QTY | DESCRIPTION      |    | NOTES                     |
|----|------------------|-----|------------------|----|---------------------------|
| 1  | 866201           | 1   | Circulation pump |    | REPL BY 3826153           |
|    |                  |     |                  |    |                           |
| 2  |                  | 1   | Housing          |    |                           |
| 3  | 914462           | 1   | Lock ring        |    | Included in overhaul kit. |
| 4  | 866188           | 1   | • Shaft          |    | Included in overhaul kit. |
| 5  | 181538<br>866189 | 1   | Ball bearing     |    | Included in overhaul kit. |
| 6  | 866189           | 1   | · Hub            | SO |                           |
| 7  | 914533           | 1   | Snap ring        |    | Included in overhaul kit. |
| 8  | 1660609<br>70913 | 1   | Ball bearing     |    | Included in overhaul kit. |
| 9  | 70913            | 1   | Deflector        |    |                           |
| 10 | 1545283          | 1   | Sealing ring     |    |                           |
| 44 | 404000           | 4   |                  |    |                           |
| 11 | 421306           | 1   | Wear ring        |    |                           |
| 12 | 3580779          | 1   | Impeller         |    | Included in overhaul kit  |
| 13 | 479977           | 1   | · Plug           |    |                           |
| 14 | 968145           | 1   | • Plug           |    |                           |
| 15 | 876840           | 1   | Overhaul kit     |    | SEE GROUP 99              |
|    |                  |     |                  |    |                           |
|    |                  |     |                  |    |                           |
|    |                  |     |                  |    |                           |
|    |                  |     |                  |    |                           |
|    |                  |     |                  |    |                           |
|    |                  |     |                  |    |                           |
|    |                  |     |                  | 1  |                           |
|    |                  |     |                  |    |                           |
|    |                  |     |                  |    |                           |
|    |                  |     |                  |    |                           |
|    |                  |     |                  |    |                           |
|    |                  |     |                  |    |                           |
|    |                  |     |                  |    |                           |
|    |                  |     |                  |    |                           |
|    |                  |     |                  |    |                           |
|    |                  |     |                  |    |                           |
|    |                  |     |                  |    |                           |
|    |                  |     |                  |    |                           |
|    |                  |     |                  |    |                           |
|    |                  |     |                  |    |                           |
|    |                  |     |                  |    |                           |
|    |                  |     |                  |    |                           |
|    |                  |     |                  |    |                           |
|    |                  |     |                  |    |                           |
|    |                  |     |                  |    |                           |
|    |                  |     |                  |    |                           |
|    |                  |     |                  |    |                           |
|    |                  |     |                  |    |                           |
|    |                  |     |                  | 1  |                           |
|    |                  |     |                  | 1  |                           |
|    |                  |     |                  | 1  |                           |
|    |                  |     |                  | 1  |                           |
|    |                  |     |                  | 1  |                           |
|    |                  |     |                  | 1  |                           |
|    |                  |     |                  | 1  |                           |
|    |                  |     |                  | 1  |                           |
|    |                  |     |                  | 1  |                           |
|    |                  |     |                  | 1  |                           |
|    |                  |     |                  | 1  |                           |
|    |                  |     |                  | 1  |                           |
|    |                  |     |                  | 1  |                           |
|    |                  |     |                  |    |                           |
|    |                  |     |                  |    |                           |
|    |                  |     |                  |    |                           |
|    |                  |     |                  |    |                           |
|    |                  |     |                  |    |                           |
|    |                  |     |                  |    |                           |
|    |                  |     |                  | 1  |                           |
|    |                  |     |                  | 1  | l                         |