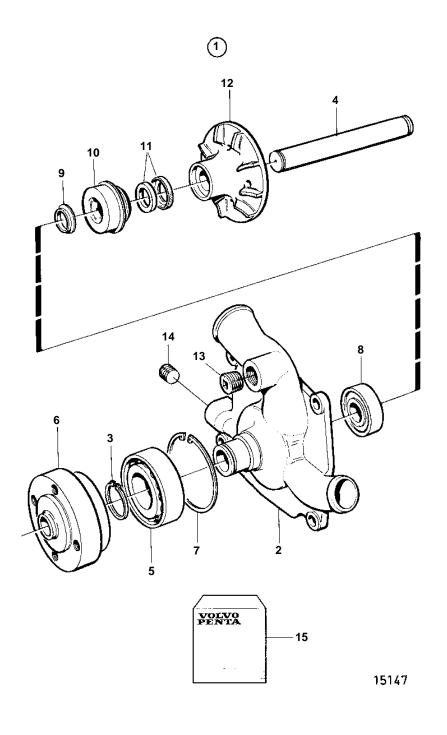

| REF      | PART NO.          | QTY | DESCRIPTION         |    | NOTES                     |
|----------|-------------------|-----|---------------------|----|---------------------------|
| 1        | 3826153           | 1   | Circulation pump    |    |                           |
| 2        | 0020100           | 1   | · Housing           |    |                           |
| 3        | 914462            | 1   | Lock ring     Shaft |    | Included in overhaul kit. |
| 4        | 866188            | 1   | Shaft               |    | Included in overhaul kit. |
| 5        | 181538            | 1   | Ball bearing        | 00 | Included in overhaul kit. |
| 6<br>7   | 866189<br>914533  | 1   | Hub     Snap ring   | SO | Included in overhaul kit. |
| 8        | 1660609           | 1   | Ball bearing        |    | Included in overhaul kit. |
|          | 1000000           |     | Dail Doaling        |    | morado in overnadi kit.   |
|          |                   |     |                     |    |                           |
| 10       | 1676432           | 1   | Sealing ring        |    | Included in overhaul kit. |
| 40       | 0500770           | 4   | lana allan          |    |                           |
| 12<br>13 | 3580779<br>479977 | 1   | · Impeller          |    | Included in overhaul kit. |
| 14       | 968145            | 1   | • Plug • Plug       |    |                           |
| 15       | 876840            | 1   | Overhaul kit        |    | SEE GROUP 99              |
|          |                   |     |                     |    |                           |
|          |                   |     |                     |    |                           |
|          |                   |     |                     |    |                           |
|          |                   |     |                     |    |                           |
|          |                   |     |                     |    |                           |
|          |                   |     |                     |    |                           |
|          |                   |     |                     |    |                           |
|          |                   |     |                     |    |                           |
|          |                   |     |                     |    |                           |
|          |                   |     |                     |    |                           |
|          |                   |     |                     |    |                           |
|          |                   |     |                     |    |                           |
|          |                   |     |                     |    |                           |
|          |                   |     |                     |    |                           |
|          |                   |     |                     |    |                           |
|          |                   |     |                     |    |                           |
|          |                   |     |                     |    |                           |
|          |                   |     |                     |    |                           |
|          |                   |     |                     |    |                           |
|          |                   |     |                     |    |                           |
|          |                   |     |                     |    |                           |
|          |                   |     |                     |    |                           |
|          |                   |     |                     |    |                           |
|          |                   |     |                     |    |                           |
|          |                   |     |                     |    |                           |
|          |                   |     |                     |    |                           |
|          |                   |     |                     |    |                           |
|          |                   |     |                     |    |                           |
|          |                   |     |                     |    |                           |
|          |                   |     |                     |    |                           |
|          |                   |     |                     |    |                           |
|          |                   |     |                     |    |                           |
|          |                   |     |                     |    |                           |
|          |                   |     |                     |    |                           |
|          |                   |     |                     |    |                           |
|          |                   |     |                     |    |                           |
|          |                   |     |                     |    |                           |
|          |                   |     |                     |    |                           |
|          |                   |     |                     |    |                           |
|          |                   |     |                     |    |                           |
|          |                   |     |                     |    |                           |
|          |                   |     |                     |    |                           |