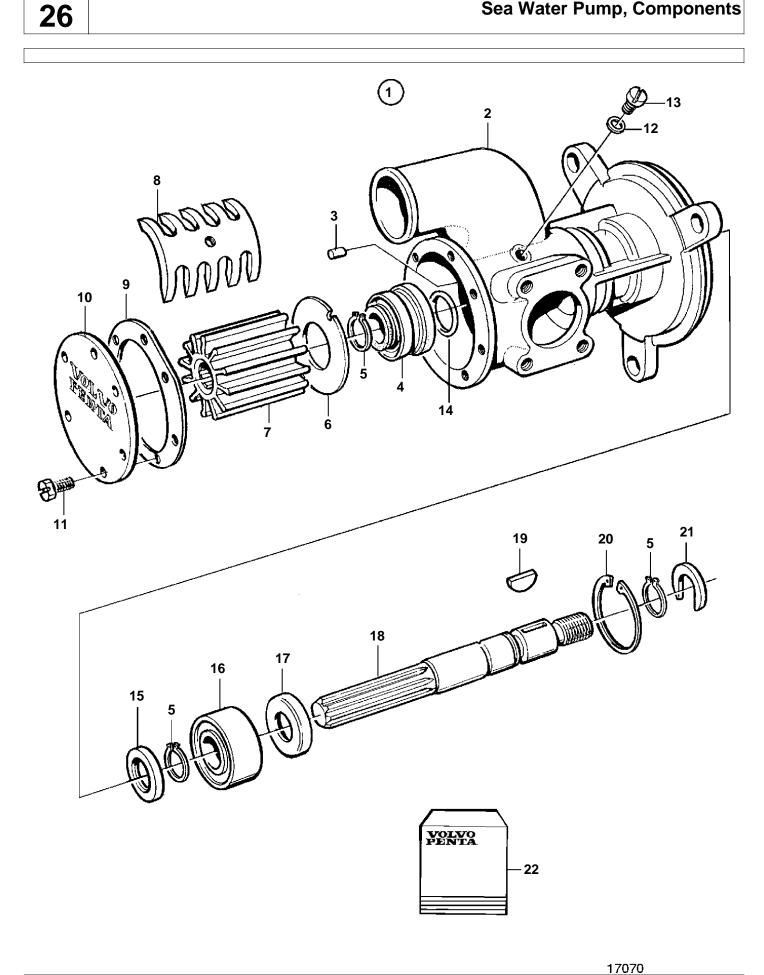

7740790 - 26 - 678

| DEE | DADTNO   | OTV | DECODIDITION   |                                                    |
|-----|----------|-----|----------------|----------------------------------------------------|
| REF | PART NO. | QTY | DESCRIPTION    | NOTES                                              |
| 1   | 865813   | 1   | Sea water pump |                                                    |
| 2   | 000000   | 1   | Pump housing   |                                                    |
| 3   | 826239   | 1   | Lock pin       |                                                    |
| 4   | 864649   | 1   | • Seal         | Included in overhaul kit.                          |
| 5   | 943468   | 3   | Lock ring      | Included in overhaul kit.                          |
| 6   | 826246   | 1   | • Washer       | Included in overhaul kit.                          |
| 7   | 3825113  | 1   | Impeller       | SEE GROUP 99. Included in impeller kit.            |
| 8   | 866781   | 1   | • Cam          |                                                    |
| 9   | 3825108  | 1   | • Gasket       | Included in overhaul kit Included in impeller kit. |
| 10  | 3825115  | 1   | Cover          |                                                    |
| 11  | 841693   | 6   |                | Included in overhaul kit.                          |
| 12  | 864645   | 1   | Washer         |                                                    |
| 13  | 3825114  | 1   | Screw          |                                                    |
| 14  | 864648   | 1   | • O-ring       | Included in overhaul kit.                          |
| 15  | 864647   | 1   | Sealing ring   | Included in overhaul kit.                          |
| 16  | 3825111  | 1   | Ball bearing   | Included in overhaul kit.                          |
| 17  | 3825110  | 1   | Lock washer    | Included in overhaul kit.                          |
| 18  | 866780   | 1   | Shaft          |                                                    |
| 19  | 942406   | 1   | • Key          |                                                    |
| 20  | 3825112  | 1   | Lock ring      | Included in overhaul kit.                          |
| 21  | 3825109  | 1   | Thrust washer  | Included in overhaul kit.                          |
| 22  | 876771   | 1   | Impeller kit   | SEE GROUP 99                                       |
|     | 877070   | 1   | Overhaul kit   | SEE GROUP 99                                       |
|     |          |     |                |                                                    |
|     |          |     |                |                                                    |
|     |          |     |                |                                                    |
|     |          |     |                |                                                    |
|     |          |     |                |                                                    |
|     |          |     |                |                                                    |
|     |          |     |                |                                                    |
|     |          |     |                |                                                    |
|     |          |     |                |                                                    |
|     |          |     |                |                                                    |
|     |          |     |                |                                                    |
|     |          |     |                |                                                    |
|     |          |     |                |                                                    |
|     |          |     |                |                                                    |
|     |          |     |                |                                                    |
|     |          |     |                |                                                    |
|     |          |     |                |                                                    |
|     |          |     |                |                                                    |
|     |          |     |                |                                                    |
|     |          |     |                |                                                    |
|     |          |     |                |                                                    |
|     |          |     |                |                                                    |
|     |          |     |                |                                                    |
|     |          |     |                |                                                    |
|     |          |     |                |                                                    |
|     |          |     |                |                                                    |
|     |          |     |                |                                                    |
|     |          |     |                |                                                    |
|     |          |     |                |                                                    |
|     |          |     |                |                                                    |
|     |          |     |                |                                                    |
|     |          |     |                |                                                    |
|     |          |     |                |                                                    |
|     |          |     |                |                                                    |
|     |          |     |                |                                                    |
|     |          |     |                |                                                    |
|     |          |     |                |                                                    |
|     |          |     |                |                                                    |
|     |          |     |                |                                                    |
|     |          |     |                |                                                    |
|     |          |     |                |                                                    |
|     |          |     |                |                                                    |
|     |          |     |                |                                                    |
|     |          |     |                |                                                    |