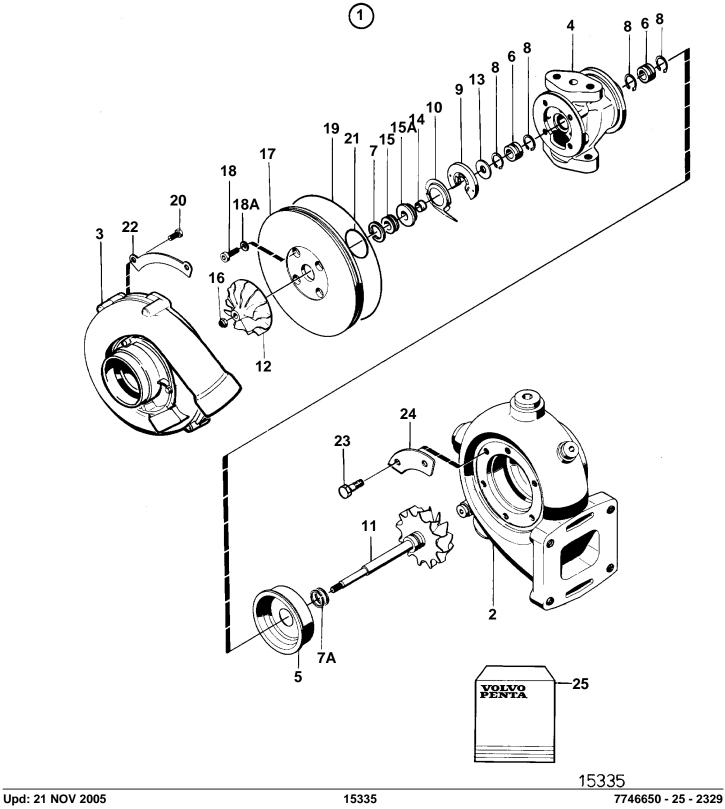

## Turbocharger, Components: 865428

| 1<br>2<br>3<br>4<br>5<br>6<br>7<br>7<br>A | 865428<br>3802062 | 1<br>1<br>1<br>1 | Turbo<br>Bulletin 45-04<br>Turbocharger, exch | 45-04-EN     | Turbo                              |
|-------------------------------------------|-------------------|------------------|-----------------------------------------------|--------------|------------------------------------|
| 2<br>3<br>4<br>5<br>6<br>7<br>7A          | 3802062           | 1                |                                               | <br>45-04-EN |                                    |
| 2<br>3<br>4<br>5<br>6<br>7<br>7A          | 3802062           | 1                |                                               |              | Exchange unit                      |
| 3<br>4<br>5<br>6<br>7<br>7A               |                   |                  | Turbine housing                               |              |                                    |
| 4<br>5<br>6<br>7<br>7A                    |                   |                  | Compressor housing                            |              |                                    |
| 5<br>6<br>7<br>7A                         |                   | 1                | Bearing housing                               |              |                                    |
| 6<br>7<br>7A                              |                   | 1                | Shield                                        |              |                                    |
| 7<br>7A                                   |                   | 2                | Bushing                                       |              | Included in overhaul kit.          |
| 7A                                        |                   | 1                | Piston ring                                   |              | Included in overhaul kit.          |
|                                           |                   | 2                | Piston ring                                   |              | Included in overhaul kit.          |
| 8                                         |                   | 4                | Lock ring                                     |              | Included in overhaul kit.          |
| 9                                         |                   | 1                | Thrust bearing                                |              | Included in overhaul kit.          |
| 10                                        |                   | 1                | Oil deflector                                 |              | Included in overhaul kit.          |
| 11                                        |                   | 1                | Turbine rotor                                 |              |                                    |
| 12                                        |                   | 1                | Compressor wheel                              |              |                                    |
| 13                                        |                   | 1                | Thrust ring                                   |              |                                    |
| 14                                        |                   | 1                | Sleeve                                        | <br>         |                                    |
| 15                                        |                   | 1                | Bushing                                       |              |                                    |
| 15A<br>16                                 |                   | 1                | Seal Nut                                      |              | Included in overhaul kit.          |
| 16<br>17                                  |                   | 1                | Nut Pressure plate                            |              |                                    |
| <u>17</u><br>18                           | 845829            | 4                | Screw                                         | <br>         | Included in overhaul kit.          |
| 18A                                       | 040029            | 4                | • Washer                                      |              | Included in overhaul kit.          |
| <u>10A</u><br>19                          | 847643            | 4                | • O-ring                                      |              | Included in overhaul kit.          |
| 20                                        | 955270            | 8                | Screw                                         |              | (858661). Included in overhaul kit |
| 21                                        | 000210            | 1                | • O-ring                                      |              | Included in overhaul kit.          |
| 22                                        |                   | 4                | • Washer                                      |              | Included in overhaul kit.          |
| 23                                        | 955269            | 6                | Screw                                         |              | Included in overhaul kit.          |
| 24                                        |                   | 3                | Segment                                       |              | Included in overhaul kit.          |
| 25                                        | 866286            | 1                | Repair kit                                    |              | SEE GROUP 99                       |
|                                           |                   |                  |                                               |              |                                    |
|                                           |                   |                  |                                               |              |                                    |