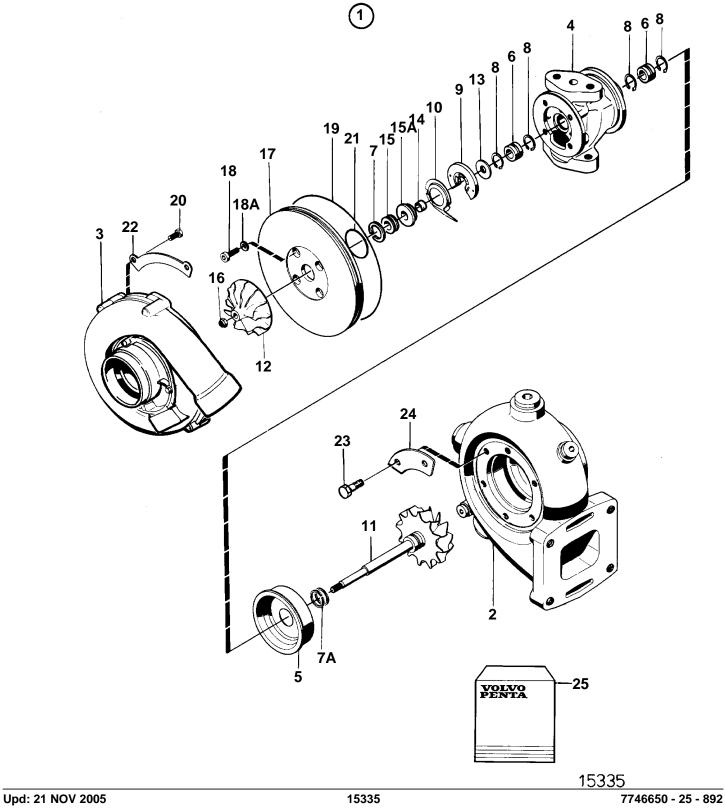

## Turbocharger, Components: 865418

| REF | PART NO. | QTY | DESCRIPTION        | SEE SEC.  | NOTES                                            |
|-----|----------|-----|--------------------|-----------|--------------------------------------------------|
| 1   | TARTINO. | 1   |                    |           | Replaced as a spare part by turbocharger 865428. |
|     |          |     | Bulletin 45-04     | 45-04-EN  | Turbo                                            |
| 2   |          | 1   | Turbine housing    | 10 01 211 |                                                  |
| 3   |          | 1   | Compressor housing |           |                                                  |
| 4   |          | 1   | Bearing housing    |           |                                                  |
| 5   |          | 1   | Shield             |           |                                                  |
| 6   |          | 2   | Bushing            |           | Included in overhaul kit.                        |
| 7   |          | 1   | Piston ring        |           | Included in overhaul kit.                        |
| 7A  |          | 2   | Piston ring        |           | Included in overhaul kit.                        |
| 8   |          | 4   | Lock ring          |           | Included in overhaul kit.                        |
| 9   |          | 1   | Thrust bearing     |           | Included in overhaul kit.                        |
| 10  |          | 1   | Oil deflector      |           | Included in overhaul kit.                        |
| 11  |          | 1   | Turbine rotor      |           |                                                  |
| 12  |          | 1   | Compressor wheel   |           |                                                  |
| 13  |          | 1   | Thrust ring        |           |                                                  |
| 14  |          | 1   | Sleeve             |           |                                                  |
| 15  |          | 1   | Bushing            |           |                                                  |
| 15A |          | 1   | • Seal             |           |                                                  |
| 16  |          | 1   | Nut                |           | Included in overhaul kit.                        |
| 17  |          | 1   | Pressure plate     |           |                                                  |
| 18  | 845829   | 4   | Screw              |           | Included in overhaul kit.                        |
| 18A |          | 4   | Washer             |           | Included in overhaul kit.                        |
| 19  | 847643   | 1   | O-ring             |           | Included in overhaul kit.                        |
| 20  | 955270   | 8   | Screw              |           | (858661). Included in overhaul kit.              |
| 21  |          | 1   | O-ring             |           | Included in overhaul kit.                        |
| 22  |          | 4   | Washer             |           | Included in overhaul kit.                        |
| 23  | 955269   | 6   | Screw              |           | Included in overhaul kit.                        |
| 24  |          | 3   |                    |           | Included in overhaul kit.                        |
| 25  | 866286   | 1   | Repair kit         |           | SEE GROUP 99                                     |
|     |          |     |                    |           |                                                  |
|     |          |     |                    |           |                                                  |