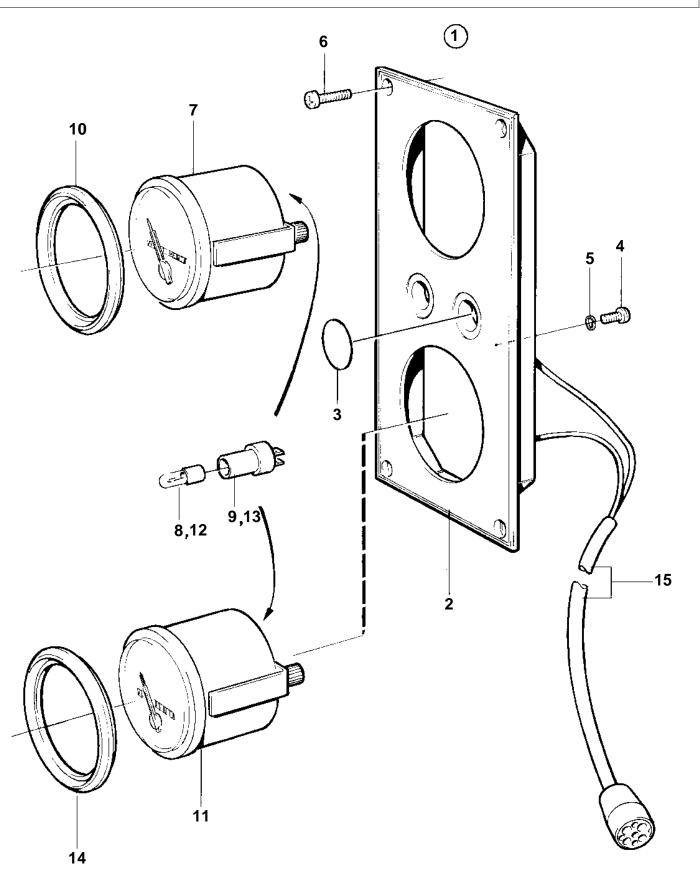

## COMMON

| REF | PART NO. | QTY | DESCRIPTION          | SEE SEC. | NOTES                                                                                                |
|-----|----------|-----|----------------------|----------|------------------------------------------------------------------------------------------------------|
|     |          |     |                      |          |                                                                                                      |
| 1   | 864053   | 1   |                      |          | White coloured stripe.                                                                               |
| 2   |          | 1   |                      |          |                                                                                                      |
| 3   | 828607   | 2   | · · Cover plate      |          |                                                                                                      |
| 4   | 949947   | 1   |                      |          |                                                                                                      |
| 5   | 941904   |     | · · Spring washer    |          |                                                                                                      |
| 6   | 828647   | 4   |                      |          |                                                                                                      |
| 7   | 873202   | 1   | Oil pressure gauge   |          | (863937)                                                                                             |
| 8   | 863947   | 1   | · · Bulb             |          | RED. For instruments of early production should white bulb 182059 and bulb holder 808175 be mounted. |
| 9   | 863945   |     | Bulb socket          |          | For instruments of early production should white bulb 182059 and bulb holder 808175 be mounted.      |
| 10  | 858643   | 1   | Front ring           |          |                                                                                                      |
| 11  | 873206   | 1   | Turbo pressure gauge |          | 0-3bar                                                                                               |
| 12  | 863947   | 1   |                      |          | RED. For instruments of early production should white bulb 182059 and bulb holder 808175 be mounted. |
| 13  | 863945   | 1   |                      |          | For instruments of early production should white bulb 182059 and bulb holder 808175 be mounted.      |
| 14  | 858643   |     | Front ring           |          |                                                                                                      |
| 15  |          | 1   | Cable trunk          | 124      | Turbocharge-reverse gear.                                                                            |
|     |          |     | Cables and terminals | 124      |                                                                                                      |
|     |          | X   | Electrical materials | 125      |                                                                                                      |
|     |          |     |                      |          |                                                                                                      |
|     |          |     |                      |          |                                                                                                      |