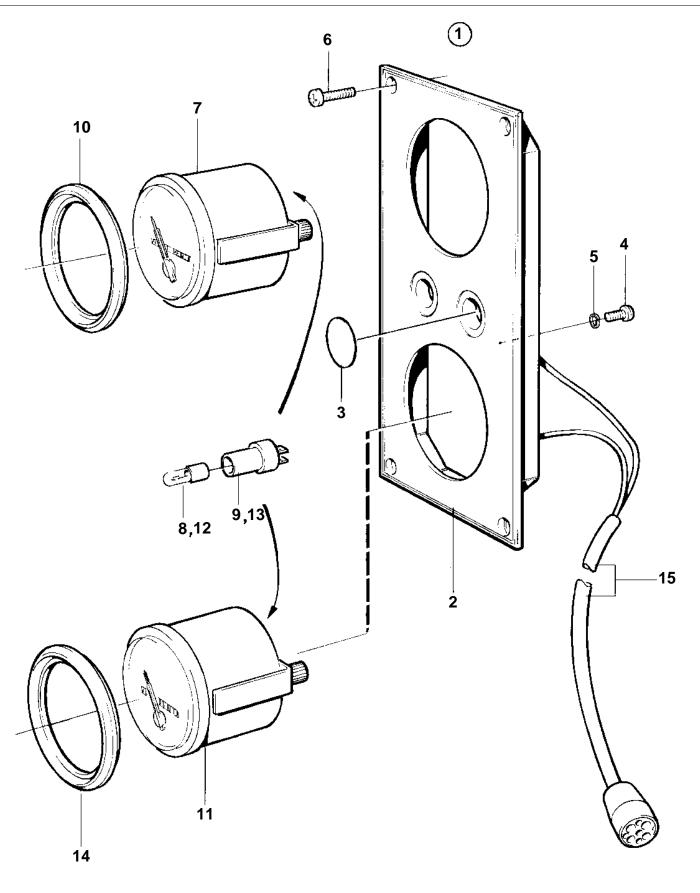

## COMMON

| Image: Construction of the second s | REF | PART NO. | QTY | DESCRIPTION          | SEE SEC. | NOTES                                                                                                  |
|---------------------------------------------------------------------------------------------------------------------------------------------------------------------------------------------------------------------------------------------------------------------------------------------------------------------------------------------------------------------------------------------------------------------------------------------------------------------------------------------------------------------------------------------------------------------------------------------------------------------------------------------------------------------------------------------------------------------------------------------------------------------------------------------------------------------------------------------------------------------------------------------------------------------------------------------------------------------------------------------------------------------------------------------------------------------------------------------------------------------------------------------------------------------------------------------------------------------------------------------------------------------------------------------------------------------------------------------------------------------------------------------------------------------------------------------------------------------------------------------------------------------------------------------------------------------------------------------------------------------------------------------------------------------------------------------------------------------------------------------------------------------------------------------------------------------------------------------------------------------------------------------------------------------------------------------------------------------------------------------------------------------------------------------------------------------------------------------------------|-----|----------|-----|----------------------|----------|--------------------------------------------------------------------------------------------------------|
| 2  1  Instrument panel    3  828607  2  Cover plate    4  94994  1  Serew    5  941904  1  Serew    6  828647  1  Object of the series    7  97302  1  Object of the series    8  941904  1  Serew    9  97302  1  Object of the series    9  963945  1  Object of the series    9  863945  1  For infruments of early production should white bulb    10  858643  1  Forn ting    11  873024  1  Forn ting    12  863945  1  Forn ting    13  863945  1  Forn ting    14  858643  1  Forn ting    15  1  Object of series  Gelsenton    16  22863  1  Forn ting    16  1  Forn ting  Forn ting    16  1  Forn ting  Forn ting    17  Cobie tunk  124  Turbocharge-reverse gear.    18  Cobie tunk  124  Forn ting    19  X  Electrical materials  1                                                                                                                                                                                                                                                                                                                                                                                                                                                                                                                                                                                                                                                                                                                                                                                                                                                                                                                                                                                                                                                                                                                                                                                                                                                                                                                                                    |     |          |     |                      |          |                                                                                                        |
| 2  1  Instrument panel    3  828607  2  Cover plate    4  94994  1  Serew    5  941904  1  Serew    6  828647  1  Object of the series    7  97302  1  Object of the series    8  941904  1  Serew    9  97302  1  Object of the series    9  963945  1  Object of the series    9  863945  1  For infruments of early production should white bulb    10  858643  1  Forn ting    11  873024  1  Forn ting    12  863945  1  Forn ting    13  863945  1  Forn ting    14  858643  1  Forn ting    15  1  Object of series  Gelsenton    16  22863  1  Forn ting    16  1  Forn ting  Forn ting    16  1  Forn ting  Forn ting    17  Cobie tunk  124  Turbocharge-reverse gear.    18  Cobie tunk  124  Forn ting    19  X  Electrical materials  1                                                                                                                                                                                                                                                                                                                                                                                                                                                                                                                                                                                                                                                                                                                                                                                                                                                                                                                                                                                                                                                                                                                                                                                                                                                                                                                                                    |     | 004050   |     |                      |          | MULtics as largered active a                                                                           |
| 3    828607    2    - Cover plate      4    494904    1    - Screw      6    828647    4    - Screw      7    873202    1    - Bulb    RED. For instruments of early production should white bulb      8    863945    1    - Front ring                                                                                                                                                                                                                                                                                                                                                                                                                                                                                                                                                                                                                                                                                                                                                                                                                                                                                                                                                                                                                                                                                                                                                                                                                                                                                                                                                                                                                                                                                                                                                                                                                                                                                                                                                                                                                                                                 | 1   | 864050   | 1   | Instrument panel     |          | White coloured stripe.                                                                                 |
| 3    828607    2    - Cover plate      4    494904    1    - Screw      6    828647    4    - Screw      7    873202    1    - Bulb    RED. For instruments of early production should white bulb      8    863945    1    - Front ring                                                                                                                                                                                                                                                                                                                                                                                                                                                                                                                                                                                                                                                                                                                                                                                                                                                                                                                                                                                                                                                                                                                                                                                                                                                                                                                                                                                                                                                                                                                                                                                                                                                                                                                                                                                                                                                                 | 2   |          | 1   | Instrument panel     |          |                                                                                                        |
| 4    949947    1    - Screw      6    93847    4    - Screw    (63337)      7    873202    1    Oil pressure gauge    (863937)      8    863947    1    - Bulb    RED. For instruments of early production should white bulb      9    863945    1    - Bulb socket    For instruments of early production should white bulb      10    858643    1    - Turbo pressure gauge    0-2bar      11    672244    1    Turbo pressure gauge    0-2bar      12    863947    1    - Bulb    RED. For instruments of early production should white bulb      13    863945    1    - Bulb    RED. For instruments of early production should white bulb      13    863945    1    - Bulb socket    For instruments of early production should white bulb      14    858643    1    - Fort ring    -    Cable trunk    124      14    858643    1    - Fort ring    -    -    Cable trunk    124      15    1    - Cable trunk    124    -    -    -    -      1                                                                                                                                                                                                                                                                                                                                                                                                                                                                                                                                                                                                                                                                                                                                                                                                                                                                                                                                                                                                                                                                                                                                                  |     | 828607   |     |                      |          |                                                                                                        |
| 5  941904  1  - Spring washer    7  873202  1  - Oli pressure gauge  (863937)    8  863947  1  - Bulb  RED. For instruments of early production should white bulb<br>182059 and bulb holder 808175 be mounted.    9  863945  1  - Front ring    11  873202  1  - Bulb    12  863947  1  - Front ring    13  863945  1  - Bulb socket    13  863945  1  - Bulb socket    14  658643  1  - Front ring    15  - Or ring  - Or instruments of early production should white bulb 182059 and bulb holder 808175 be mounted.    13  863945  1  - Front ring    14  658643  1  - Front ring    15  - Or ring  - Or ring    16  - X  Cable trunk  124    17  Or ring  - Or ring    18  - Or ring  - Or ring    19  - Cable trunk  124    10  - Cable trunk  124    11  - Cable trunk  125                                                                                                                                                                                                                                                                                                                                                                                                                                                                                                                                                                                                                                                                                                                                                                                                                                                                                                                                                                                                                                                                                                                                                                                                                                                                                                                       |     |          |     | · · Screw            |          |                                                                                                        |
| 7    873202    1    Oil pressure gauge    (863937)      8    863947    1    Bub    RED. For instruments of early production should white bub      9    863943    1    Front ring    Dub    For instruments of early production should white bub      10    858643    1    Front ring    Dub    Dub    Ocbar      11    873204    1    Turbo pressure gauge    Ocbar    Dub    Dub <t< td=""><td>5</td><td>941904</td><td></td><td></td><td></td><td></td></t<>                                                                                                                                                                                                                                                                                                                                                                                                                                                                                                                                                                                                                                                                                                                                                                                                                                                                                                                                                                                                                                                                                                                                                                          | 5   | 941904   |     |                      |          |                                                                                                        |
| 8  883947  1  - Bulb  RED. For instruments of early production should white bulb    9  863945  1  - Bulb socket  For instruments of early production should white bulb    10  686943  1  - Front ring  -    11  873204  1  - Trob pressure gauge  0-2bar    12  863947  1  - Bulb  RED. For instruments of early production should white bulb    13  863945  1  - Bulb  RED. For instruments of early production should white bulb    14  858643  1  - Forn tring  -    14  858643  1  - Forn tring  -    15  1  - Cable trunk  124  Turbocharge-reverse gear.    16  2 Cables and terminals  124    12  X  Electrical materials  125                                                                                                                                                                                                                                                                                                                                                                                                                                                                                                                                                                                                                                                                                                                                                                                                                                                                                                                                                                                                                                                                                                                                                                                                                                                                                                                                                                                                                                                                   |     |          | 4   | Screw                |          |                                                                                                        |
| 9  80345  1  - Bulb socket  10  10  858643  1  - Front ring    11  873204  1  - Turbo pressure gauge  - 2bar    12  863947  1  - Bulb  RED. For instruments of early production should white bulb 182059 and bulb holder 808175 be mounted.    13  863945  1  - Bulb  RED. For instruments of early production should white bulb 182059 and bulb holder 808175 be mounted.    14  86643  1  - Fornt ring  -    14  86643  1  - Fornt ring    15  - Able turk  124  - Turbo charge-reverse gear.    16  - X  Cables and terminals  124    17  - X  Electrical materials  125                                                                                                                                                                                                                                                                                                                                                                                                                                                                                                                                                                                                                                                                                                                                                                                                                                                                                                                                                                                                                                                                                                                                                                                                                                                                                                                                                                                                                                                                                                                             |     |          |     | Oil pressure gauge   |          | (863937)                                                                                               |
| Image: Second  |     |          |     |                      |          | 182059 and bulb holder 808175 be mounted.                                                              |
| 11  873204  1  Turbo pressure gauge  0-2bar    12  863947  1                                                                                                                                                                                                                                                                                                                                                                                                                                                                                                                                                                                                                                                                                                                                                                                                                                                                                                                                                                                                                                                                                                                                                                                                                                                                                                                                                                                                                                                                                                                                                                                                                                                                                                                                                                                                                                                                                                                                                                                                                                            |     |          |     |                      |          |                                                                                                        |
| 12  863947  1  ·· Bulb  RED. For instruments of early production should white bulb<br>182059 and bulb holder 808175 be mounted.    13  863945  ·· Bulb socket  For instruments of early production should white bulb 182059 and<br>bulb holder 808175 be mounted.    14  858643  ·· Font ring  ··    15  ·· Cable and terminals  124    16  ·· Cables and terminals  124    17  ·· Cable and terminals  124    18  ·· Cable and terminals  124    19  ·· Cable and terminals  124    10  ·· Cable and terminals  124    11  ·· Cable and terminals  124    12  ·· V  For instruments of early production should white bulb 182059 and terminals    124  ·· V  ·· Cable and terminals  124    125  ·· V  ·· V  ·· V                                                                                                                                                                                                                                                                                                                                                                                                                                                                                                                                                                                                                                                                                                                                                                                                                                                                                                                                                                                                                                                                                                                                                                                                                                                                                                                                                                                      |     |          |     |                      |          |                                                                                                        |
| 13  863945  1  - Bulb socket  For instruments of early production should white bulb 182059 and bulb holder 808175 be mounted.    14  858643  1  - Cable trunk  124    15  1  - Cable trunk  124    16  X  Cables and terminals  124    17  X  Electrical materials  125                                                                                                                                                                                                                                                                                                                                                                                                                                                                                                                                                                                                                                                                                                                                                                                                                                                                                                                                                                                                                                                                                                                                                                                                                                                                                                                                                                                                                                                                                                                                                                                                                                                                                                                                                                                                                                 | 11  | 873204   | 1   | Turbo pressure gauge |          | 0-2bar                                                                                                 |
| 13  863945  1  -  Bull socket  For instruments of early production should white bulb 182059 and bulb holder 808175 be mounted.    14  858643  1  - Front ring  Image: Cable runk  124    15  X  Cables and terminals  124  Turbocharge-reverse gear.    14  X  Cables and terminals  124    15  X  Electrical materials  125                                                                                                                                                                                                                                                                                                                                                                                                                                                                                                                                                                                                                                                                                                                                                                                                                                                                                                                                                                                                                                                                                                                                                                                                                                                                                                                                                                                                                                                                                                                                                                                                                                                                                                                                                                            | 12  | 863947   | 1   | • • Bulb             |          | RED. For instruments of early production should white bulb<br>182059 and bulb holder 808175 be mounted |
| 14  858643  1  · Fronting    15  1  · Cable runk  124    X  Cables and terminals  124    X  Cables and terminals  124    X  Electrical materials  125                                                                                                                                                                                                                                                                                                                                                                                                                                                                                                                                                                                                                                                                                                                                                                                                                                                                                                                                                                                                                                                                                                                                                                                                                                                                                                                                                                                                                                                                                                                                                                                                                                                                                                                                                                                                                                                                                                                                                   | 13  | 863945   | 1   | Bulb socket          |          | For instruments of early production should white bulb 182059 and                                       |
| 15  1  Cable runk  124    X  Cables and terminals  124    X  Electrical materials  125                                                                                                                                                                                                                                                                                                                                                                                                                                                                                                                                                                                                                                                                                                                                                                                                                                                                                                                                                                                                                                                                                                                                                                                                                                                                                                                                                                                                                                                                                                                                                                                                                                                                                                                                                                                                                                                                                                                                                                                                                  | 14  | 858643   | 1   | Front ring           |          |                                                                                                        |
| X  Cables and terminals  124    X  Electrical materials  125                                                                                                                                                                                                                                                                                                                                                                                                                                                                                                                                                                                                                                                                                                                                                                                                                                                                                                                                                                                                                                                                                                                                                                                                                                                                                                                                                                                                                                                                                                                                                                                                                                                                                                                                                                                                                                                                                                                                                                                                                                            |     |          | 1   | Cable trunk          |          | Turbocharge-reverse gear.                                                                              |
|                                                                                                                                                                                                                                                                                                                                                                                                                                                                                                                                                                                                                                                                                                                                                                                                                                                                                                                                                                                                                                                                                                                                                                                                                                                                                                                                                                                                                                                                                                                                                                                                                                                                                                                                                                                                                                                                                                                                                                                                                                                                                                         |     |          | Х   | Cables and terminals |          |                                                                                                        |
|                                                                                                                                                                                                                                                                                                                                                                                                                                                                                                                                                                                                                                                                                                                                                                                                                                                                                                                                                                                                                                                                                                                                                                                                                                                                                                                                                                                                                                                                                                                                                                                                                                                                                                                                                                                                                                                                                                                                                                                                                                                                                                         |     |          | X   | Electrical materials | 125      |                                                                                                        |
|                                                                                                                                                                                                                                                                                                                                                                                                                                                                                                                                                                                                                                                                                                                                                                                                                                                                                                                                                                                                                                                                                                                                                                                                                                                                                                                                                                                                                                                                                                                                                                                                                                                                                                                                                                                                                                                                                                                                                                                                                                                                                                         |     |          |     |                      |          |                                                                                                        |
|                                                                                                                                                                                                                                                                                                                                                                                                                                                                                                                                                                                                                                                                                                                                                                                                                                                                                                                                                                                                                                                                                                                                                                                                                                                                                                                                                                                                                                                                                                                                                                                                                                                                                                                                                                                                                                                                                                                                                                                                                                                                                                         |     |          |     |                      |          |                                                                                                        |