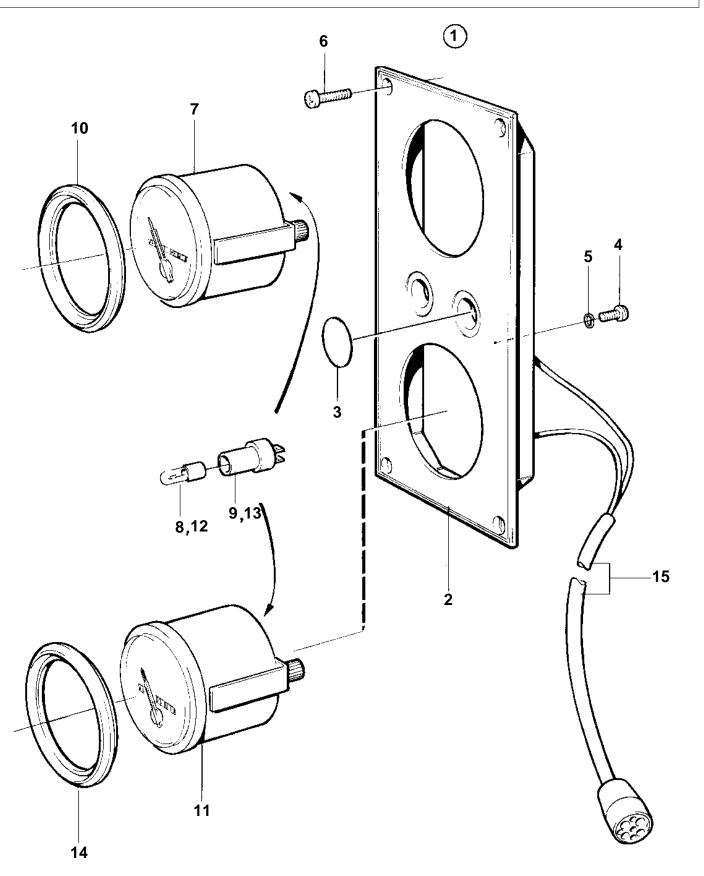

соммон

## COMMON

| REF |        | QTY |                        | SEE SEC. | NOTES                                                                                                |
|-----|--------|-----|------------------------|----------|------------------------------------------------------------------------------------------------------|
| 1   | 846803 | 1   | Instrument panel       |          | REPLACED BY 849939. Gold coloured stripe.                                                            |
|     | 849939 | 1   |                        |          | REPLACED BY 864050. White coloured stripe.                                                           |
|     |        |     | '                      |          |                                                                                                      |
| 2   |        | 1   | Instrument panel       |          |                                                                                                      |
| 3   | 828607 |     | · · Cover plate        |          |                                                                                                      |
| 4   | 949947 | 1   |                        |          |                                                                                                      |
| 5   |        |     |                        |          |                                                                                                      |
|     | 941904 |     | · · Spring washer      |          |                                                                                                      |
| 6   | 828647 | 4   |                        |          |                                                                                                      |
| 7   | 873202 | 1   | Oil pressure gauge     |          | (863937)                                                                                             |
| 8   | 863947 | 1   | · · Bulb               |          | RED. For instruments of early production should white bulb 182059 and bulb holder 808175 be mounted. |
| 9   | 863945 | 1   | · · Bulb socket        |          | For instruments of early production should white bulb 182059 and bulb holder 808175 be mounted.      |
| 10  | 858643 | 1   | Front ring             |          |                                                                                                      |
| 11  | 873204 | 1   |                        |          | 0-2bar                                                                                               |
|     | 0.020. |     | ranzo procedi e galago |          |                                                                                                      |
| 12  | 863947 | 1   | · · Bulb               |          | RED. For instruments of early production should white bulb 182059 and bulb holder 808175 be mounted. |
| 13  | 863945 | 1   | Bulb socket            |          | For instruments of early production should white bulb 182059 and bulb holder 808175 be mounted.      |
| 14  | 858643 | 1   | Front ring             |          |                                                                                                      |
| 15  |        | 1   |                        | 124      | Turbocharge-reverse gear.                                                                            |
|     |        |     | Cables and terminals   | 124      | . s. 255. sigo Totoloo godii                                                                         |
|     |        | X   |                        | 125      |                                                                                                      |
|     |        |     |                        |          |                                                                                                      |
|     |        |     |                        |          |                                                                                                      |