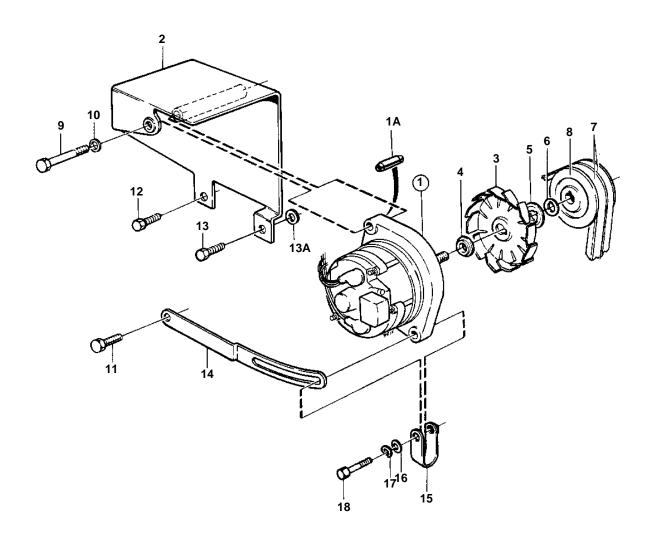

## TAMD61A

| REF      | PART NO.         | QTY      | DESCRIPTION           | SEE SEC.  | NOTES                                                              |
|----------|------------------|----------|-----------------------|-----------|--------------------------------------------------------------------|
| 1        | 841762           | 1        | Alternator            | 022 020.  | REPLACED BY 858839. For 12 voltage electric system Do not use the  |
|          | 011702           |          | 7 illomator           |           | fan wich is included in complete alternator for engine TAMD61,     |
|          |                  |          |                       |           | TAMD62, TAMD71 and TAMD72. Correct fan is stated on the page       |
|          |                  |          |                       |           | reffered to                                                        |
|          |                  |          |                       |           | SN-1101001052/XXXXX                                                |
|          |                  |          |                       | 1459      | 014 110 100 1002/70000                                             |
|          | 858839           | 1        | Alternator            | 1 100     | REPLACED BY 858838. For 12 voltage electric system Do not use the  |
|          | 000000           | '        | Alternator            |           | fan wich is included in complete alternator for engine TAMD61,     |
|          |                  |          |                       |           | TAMD62, TAMD71 and TAMD72. Correct fan is stated on the page       |
|          |                  |          |                       |           | reffered to                                                        |
|          |                  |          |                       |           | SN-1101017205/XXXXX                                                |
|          |                  |          |                       | 1464      | 014 110 10 17 200/70 00 00                                         |
|          | 858838           | 1        | Alternator            |           | REPL BY 872018. For 12 voltage electric system Do not use the fan  |
|          |                  |          | /                     |           | wich is included in complete alternator for engine TAMD61, TAMD62, |
|          |                  |          |                       |           | TAMD71 and TAMD72. Correct fan is stated on the page reffered to   |
|          |                  |          |                       |           | SN-1101038358/XXXXX                                                |
|          |                  |          |                       | 321       |                                                                    |
|          | 845940           | 1        | Alternator            | -         | REPL BY 849563. For 24 voltage electric system.                    |
|          | 2 12 3 13        | ·        |                       |           | SN-XXXX/281971                                                     |
|          |                  |          |                       | 1382      |                                                                    |
|          | 849563           | 1        | Alternator            |           | REPL BY 863955. For 24 voltage electric system Do not use the fan  |
|          |                  |          |                       |           | wich is included in complete alternator for engine TAMD61, TAMD62, |
|          |                  |          |                       |           | TAMD71 and TAMD72. Correct fan is stated on the page reffered to   |
|          |                  |          |                       |           | SN-1101019500/XXXXX                                                |
|          |                  |          |                       | 1465      |                                                                    |
|          | 863955           | 1        | Alternator            |           | REPL BY 872021. For 24 voltage electric system Do not use the fan  |
|          |                  |          |                       |           | wich is included in complete alternator for engine TAMD61, TAMD62, |
|          |                  |          |                       |           | TAMD71 and TAMD72. Correct fan is stated on the page reffered to.  |
|          |                  |          |                       |           | Replaced by alternator 872021 and 1 ea pin 1610144.                |
|          |                  |          | Bulletin 45-02A       | 45-02A-EN |                                                                    |
| 1        |                  |          |                       |           | SN-1101038358/XXXXX                                                |
|          |                  |          |                       | 1383      |                                                                    |
|          | 872018           | 1        | Alternator            |           | REPL BY 872235. For 12 voltage electric system Do not use the fan  |
|          |                  |          |                       |           | wich is included in complete alternator for engine TAMD61, TAMD62, |
|          |                  |          |                       |           | TAMD71 and TAMD72. Correct fan is stated on the page reffered to   |
|          |                  |          |                       |           | SN1101038359/XXXXX-                                                |
|          |                  |          |                       |           | SN-XXXXXXXXX/86774                                                 |
|          |                  |          |                       | 322       |                                                                    |
|          | 872235           | 1        | Alternator            |           | SNXXXXXXXXXX/86775 For 12 voltage electric system Do not use       |
|          |                  |          |                       |           | the fan wich is included in complete alternator for engine TAMD61, |
|          |                  |          |                       |           | TAMD62, TAMD71 and TAMD72. Correct fan is stated on the page       |
|          |                  |          |                       |           | reffered to                                                        |
|          | 3803260          | 1        | Alternator, exch      | 1         | Exchange unit                                                      |
|          | 0====            | <u> </u> | A.I.                  | 448       | 0144040005070707077                                                |
|          | 872021           | 1        | Alternator            |           | SN1101038359/XXXXX For 24 voltage electric system Do not use the   |
|          |                  |          |                       |           | fan wich is included in complete alternator for engine TAMD61,     |
|          |                  |          |                       |           | TAMD62, TAMD71 and TAMD72. Correct fan is stated on the page       |
|          |                  |          |                       | 107       | reffered to                                                        |
|          | 4040444          |          | Dia                   | 127       |                                                                    |
| 1A       | 1610144          | 1        | Pin                   |           |                                                                    |
| 2        | 849454           | 1        | Bracket               |           | 04)/                                                               |
| 3        | 848971           | 1        | Fan                   |           | 24V                                                                |
|          |                  | 1        | Fan kit               |           | 12V                                                                |
| 4        |                  | 1 1      | - Spacer              |           |                                                                    |
| 5        |                  | 1        | Spacer Weeker         |           |                                                                    |
| 6        | 067400           | 1        | Washer V halt kit     |           |                                                                    |
| 7        | 967193           | 1        | V-belt kit            |           |                                                                    |
| 8        | 849617           | 1        | Pulley                |           | 1 450mm                                                            |
| 9        | 970965           | 1        | Screw                 |           | L=150mm                                                            |
| 10       | 941908           | 1        | Spring washer         |           |                                                                    |
| 11<br>12 | 946173<br>965183 | 1 1      | Flange screw          |           |                                                                    |
| 13       | 965183           | 1        | Flange screw<br>Screw |           |                                                                    |
| 13       | 900190           | '        | OCIEW                 |           |                                                                    |

## TAMD61A

| REF      | PART NO.                   | QTY | DESCRIPTION  | SEE SEC. | NOTES                     |
|----------|----------------------------|-----|--------------|----------|---------------------------|
| 13A      | 960148<br>830747           | 1   | Washer       |          |                           |
| 14       | 830747                     | 1   | Tensioner    |          |                           |
| 15       | 466734                     | 1   |              |          |                           |
| 16       | 955894                     | 1   | Washer       |          |                           |
| 17       | 966674                     | 1   | Washer       |          | (960141)                  |
| 17<br>18 | 955894<br>966674<br>947760 | 1   | Flange screw |          | ` '                       |
|          |                            |     |              |          |                           |
|          |                            |     |              |          |                           |
|          |                            |     |              |          |                           |
|          |                            |     |              |          |                           |
|          |                            |     |              |          |                           |
|          |                            |     |              |          |                           |
|          |                            |     |              |          |                           |
|          |                            |     |              |          |                           |
|          |                            |     |              |          |                           |
|          |                            |     |              |          |                           |
|          |                            |     |              |          |                           |
|          |                            |     |              |          |                           |
|          |                            |     |              |          |                           |
|          |                            |     |              |          |                           |
|          |                            |     |              |          |                           |
|          |                            |     |              |          |                           |
|          |                            |     |              |          |                           |
|          |                            |     |              |          |                           |
|          |                            |     |              |          |                           |
|          |                            |     |              |          |                           |
|          |                            |     |              |          |                           |
|          |                            |     |              |          |                           |
|          |                            |     |              |          |                           |
|          |                            |     |              |          |                           |
|          |                            |     |              |          |                           |
|          |                            |     |              |          |                           |
|          |                            |     |              |          |                           |
|          |                            |     |              |          |                           |
|          |                            |     |              |          |                           |
|          |                            |     |              |          |                           |
|          |                            |     |              |          |                           |
|          |                            |     |              |          |                           |
|          |                            |     |              |          |                           |
|          |                            |     |              |          |                           |
|          |                            |     |              |          |                           |
|          |                            |     |              |          |                           |
|          |                            |     |              |          |                           |
|          |                            |     |              |          |                           |
|          |                            |     |              |          |                           |
|          |                            |     |              |          |                           |
|          |                            |     |              |          |                           |
|          |                            |     |              |          |                           |
|          |                            |     |              |          |                           |
|          |                            |     |              |          |                           |
|          |                            |     |              |          |                           |
|          |                            |     |              |          |                           |
|          |                            |     |              |          |                           |
|          |                            |     |              |          |                           |
|          |                            |     |              |          |                           |
|          |                            |     |              |          |                           |
|          |                            |     |              |          |                           |
|          |                            |     |              |          |                           |
|          |                            |     |              |          |                           |
|          |                            |     |              |          |                           |
|          |                            |     |              |          |                           |
|          |                            |     |              |          |                           |
|          |                            |     |              |          |                           |
|          | 50 - 30 - 885              | I   |              |          | 11222   Lind: 21 NOV 2005 |