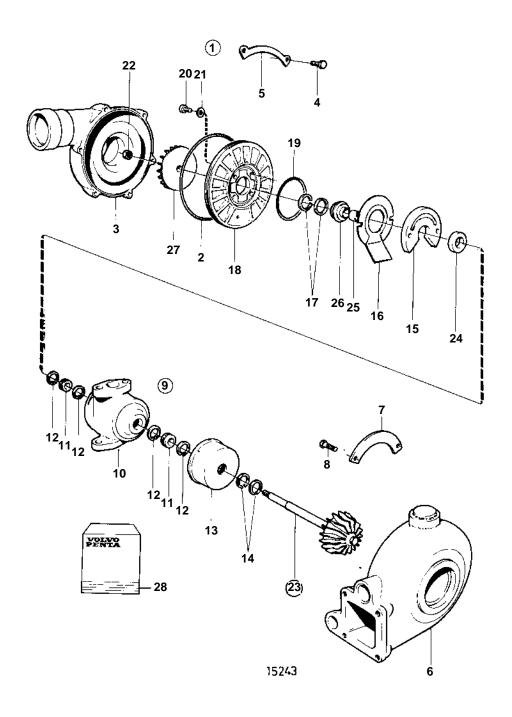

Upd: 21 NOV 2005

| REF         | PART NO. | QTY      | DESCRIPTION                    | NOTES                    |
|-------------|----------|----------|--------------------------------|--------------------------|
| 1           | 860352   | 1        |                                | <u> </u>                 |
|             | 3802063  | 1        |                                | Exchange unit            |
| 2           | 838567   | 1_       | · O-ring                       | Included in overhaul ki  |
| 3           | 858661   |          | Housing     Screw              | Included in overhaul ki  |
| <del></del> | 000001   |          | Segment                        | Included in overhaul ki  |
| 6           |          | 1        | Turbine housing                | included in overriadi ki |
| 7           |          | 3        | • Segment                      | Included in overhaul ki  |
| 8           | 955293   | 6        | • Screw                        | meidaed in overridar ki  |
| 9           | 000200   | 1        | Rotor unit                     |                          |
| 10          |          |          | Bearing housing                |                          |
| 11          |          | 2        | · · Bushing                    | Included in overhaul ki  |
| 12          |          | 4        | · · Lock ring                  | Included in overhaul ki  |
| 13          |          | 1        | · · Heat shield                |                          |
| 14          |          | 2        | · · Piston ring                | Included in overhaul ki  |
| 15          |          | 1        | · · Thrust bearing             | Included in overhaul ki  |
| 16          |          |          | · · Oil deflector              | Included in overhaul ki  |
| 17          |          |          | · · Piston ring                | Included in overhaul ki  |
| 18          |          |          | · · Cover                      |                          |
| 19          |          | 1        | · · O-ring                     | Included in overhaul ki  |
| 20          |          | 4        | · · Screw                      | Included in overhaul ki  |
| 21          |          |          | · · Washer                     | Included in overhaul ki  |
| 22          |          | 1        |                                | Included in overhaul ki  |
| 23          |          |          | · · Rotor kit                  |                          |
| 24<br>25    |          | 1        | · · · Thrust ring · · · Sleeve |                          |
| 25<br>26    |          |          | · · · Seal                     |                          |
| 27          |          |          | · · · Compressor wheel         |                          |
| 28          | 858709   | <u> </u> | Repair kit                     |                          |
|             |          |          |                                |                          |
|             |          |          |                                |                          |