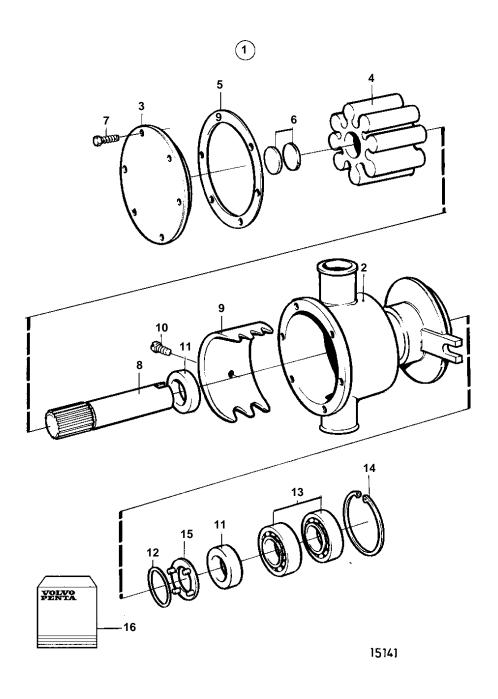

| REF    | PART NO.         | QTY | DESCRIPTION              | NOTES                                               |
|--------|------------------|-----|--------------------------|-----------------------------------------------------|
| 1      | 860629           | 1   | Sea water pump           |                                                     |
| 2      |                  | 1   | Housing                  |                                                     |
| 3      |                  | 1   |                          | Included in overhaul kit.                           |
| 4      | 825941           | 1   | - Impeller               | Included in impeller kit.                           |
| 5      | 808275           | 1 2 |                          | Included in impeller kit.                           |
| 6<br>7 | 827019<br>841693 |     | Sealing washer     Screw | Included in impeller kit. Included in overhaul kit. |
| 8      | 041093           | 1   | · Shaft                  | Included in overhaul kit.                           |
| 9      | 827011           | 1   | · Cam                    | Included in overhaul kit.                           |
| 10     | 808285           | 1   | · Screw                  | Included in overhaul kit.                           |
| 11     | 827247           | 2   |                          | Included in overhaul kit.                           |
| 12     | 960166           | 1   | · O-ring                 | Included in overhaul kit.                           |
| 13     | 11010            | 2   | Ball bearing             | Included in overhaul kit.                           |
| 14     | 914523           | 1   | Lock ring                | Included in overhaul kit.                           |
| 15     | 844580           | 1   | Support washer           |                                                     |
| 16     | 876088           | 1   | Overhaul kit             | SEE GROUP 99                                        |
|        | 875593           | 1   | Impeller kit             |                                                     |
|        |                  |     |                          |                                                     |