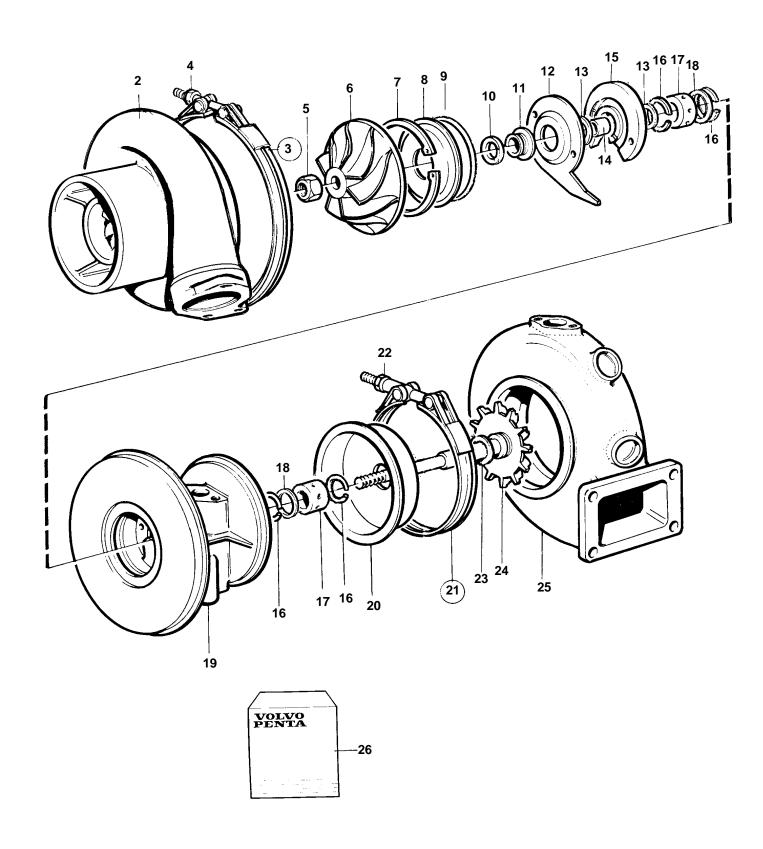

1

25

<u>16353</u> 7744520 - 25 - 1119

| QTY | DESCRIPTION                                                                                                                                                                     | NOTES                                                                                                                                                                                                                                                                                                                                                                                                                                                                                                                                                               |
|-----|---------------------------------------------------------------------------------------------------------------------------------------------------------------------------------|---------------------------------------------------------------------------------------------------------------------------------------------------------------------------------------------------------------------------------------------------------------------------------------------------------------------------------------------------------------------------------------------------------------------------------------------------------------------------------------------------------------------------------------------------------------------|
|     | Turbo                                                                                                                                                                           |                                                                                                                                                                                                                                                                                                                                                                                                                                                                                                                                                                     |
|     | Turbocharger, exch                                                                                                                                                              | Exchange unit                                                                                                                                                                                                                                                                                                                                                                                                                                                                                                                                                       |
|     | Compressor housing                                                                                                                                                              |                                                                                                                                                                                                                                                                                                                                                                                                                                                                                                                                                                     |
|     | Clamp Look put                                                                                                                                                                  | Included in repair kit 2020711                                                                                                                                                                                                                                                                                                                                                                                                                                                                                                                                      |
| -   |                                                                                                                                                                                 | Included in repair kit 3830711.<br>Included in repair kit 3830711.                                                                                                                                                                                                                                                                                                                                                                                                                                                                                                  |
|     |                                                                                                                                                                                 |                                                                                                                                                                                                                                                                                                                                                                                                                                                                                                                                                                     |
| _   | Lock ring                                                                                                                                                                       |                                                                                                                                                                                                                                                                                                                                                                                                                                                                                                                                                                     |
|     |                                                                                                                                                                                 |                                                                                                                                                                                                                                                                                                                                                                                                                                                                                                                                                                     |
| 1   |                                                                                                                                                                                 | Included in repair kit 3830711.                                                                                                                                                                                                                                                                                                                                                                                                                                                                                                                                     |
| 1   | Piston ring                                                                                                                                                                     | Included in repair kit 3830711.                                                                                                                                                                                                                                                                                                                                                                                                                                                                                                                                     |
| 1   | Oil deflector ring                                                                                                                                                              | Included in repair kit 3830711.                                                                                                                                                                                                                                                                                                                                                                                                                                                                                                                                     |
| 1   | Oil deflector                                                                                                                                                                   |                                                                                                                                                                                                                                                                                                                                                                                                                                                                                                                                                                     |
|     |                                                                                                                                                                                 | Included in repair kit 3830711.                                                                                                                                                                                                                                                                                                                                                                                                                                                                                                                                     |
|     | · Spacer                                                                                                                                                                        |                                                                                                                                                                                                                                                                                                                                                                                                                                                                                                                                                                     |
|     | • Bearing                                                                                                                                                                       | Included in repair kit 3830711.                                                                                                                                                                                                                                                                                                                                                                                                                                                                                                                                     |
|     |                                                                                                                                                                                 | Included in repair kit 3830711.<br>Included in repair kit 3830711.                                                                                                                                                                                                                                                                                                                                                                                                                                                                                                  |
| 2   | · Washer                                                                                                                                                                        | Included in repair kit 3830711.                                                                                                                                                                                                                                                                                                                                                                                                                                                                                                                                     |
|     |                                                                                                                                                                                 |                                                                                                                                                                                                                                                                                                                                                                                                                                                                                                                                                                     |
|     | Heat shield                                                                                                                                                                     |                                                                                                                                                                                                                                                                                                                                                                                                                                                                                                                                                                     |
|     | · Clamp                                                                                                                                                                         |                                                                                                                                                                                                                                                                                                                                                                                                                                                                                                                                                                     |
|     | · · Lock nut                                                                                                                                                                    | Included in repair kit 3830711.                                                                                                                                                                                                                                                                                                                                                                                                                                                                                                                                     |
| 1   | Thrust ring                                                                                                                                                                     | Included in repair kit 3830711.                                                                                                                                                                                                                                                                                                                                                                                                                                                                                                                                     |
| 1   | Turbine rotor                                                                                                                                                                   |                                                                                                                                                                                                                                                                                                                                                                                                                                                                                                                                                                     |
| 1   | Turbine housing                                                                                                                                                                 |                                                                                                                                                                                                                                                                                                                                                                                                                                                                                                                                                                     |
| 1   | Repair kit                                                                                                                                                                      |                                                                                                                                                                                                                                                                                                                                                                                                                                                                                                                                                                     |
|     |                                                                                                                                                                                 |                                                                                                                                                                                                                                                                                                                                                                                                                                                                                                                                                                     |
|     | 1     1     1     1     1     1     1     1     1     1     1     1     1     1     1     1     1     1     1     1     1     1     1     1     1     1     1     1     1     1 | 1   Turbo     1   Turbocharger, exch     1   Compressor housing     1   Clamp     1   Lock nut     1   Lock nut     1   Lock nut     1   Compressor wheel     1   Lock ring     1   Cover     1   Oring     1   Oring     1   Oring     1   Oil deflector ring     1   Oil deflector     2   Thrust washer     1   Spacer     1   Bearing     2   Washer     1   Bearing     2   Washer     1   Bearing     2   Washer     1   Bearing housing     1   Heat shield     1   Clamp     1   Lock nut     1   Thrust ring     1   Turbine rotor     1   Turbine housing |