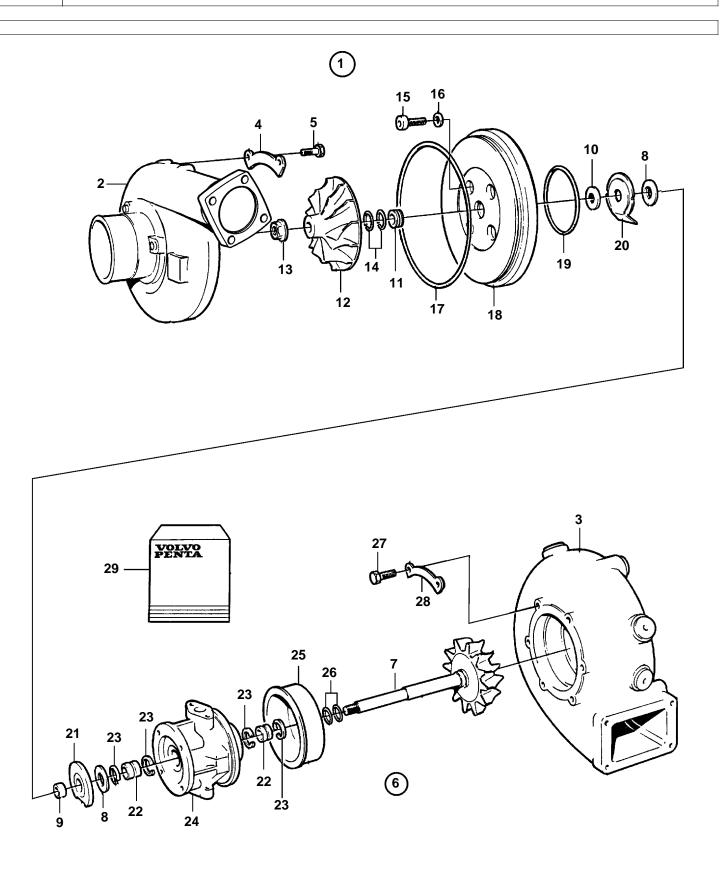

18019

| REF<br>1 | PART NO. 3826985 | QTY<br>1 | <b>DESCRIPTION</b> Turbo         |          | NOTES                                 |
|----------|------------------|----------|----------------------------------|----------|---------------------------------------|
| 1        | 3826985          | 1        |                                  |          | Exchange unit                         |
| 2        | 3602060          | 1        |                                  |          | Exchange unit                         |
| 3        |                  |          | Turbine housing                  |          |                                       |
| 4        |                  | 1        | Segment                          |          |                                       |
| 5        |                  |          | • Screw                          |          | Included in repair kit 3830711        |
| 6        |                  | 1        | Rotor unit                       |          | ilicidded iii fepail kit 30307 FT     |
| 7        |                  | 1        | Turbine rotor                    |          |                                       |
| 8        |                  |          | • • Washer                       |          |                                       |
| 9        |                  |          | Bushing                          |          |                                       |
| 10       |                  | 1        | Oil deflector ring               |          |                                       |
| 11       |                  | 1        | Sealing ring                     |          |                                       |
| 12       |                  | 1        |                                  |          |                                       |
| 13       |                  | 1        |                                  |          | Left hand threads.                    |
| 14       |                  |          | · · Piston ring                  |          | Included in repair kit 3830711        |
| 15       |                  | 4        | · · Screw                        |          | Included in repair kit 3830711        |
| 16       |                  |          | · · Washer                       |          | Included in repair kit 3830711        |
| 17       | 849687           |          | · · O-ring                       |          | Included in repair kit 3830711        |
| 18       | 049007           | 1        | · · Cover                        |          | ilicidded iii fepail kit 36307 i i    |
| 19       |                  | 1        |                                  | -        | Included in repair kit 3830711        |
| 20       |                  |          | Oring     Oli deflector          | $\vdash$ | Included in repair kit 3830711        |
| 21       |                  | 1        | Oil deflector     Thrust bearing | 1        | Included in repair kit 3830711        |
| 22       |                  | 2        | Bushing                          | -        | Included in repair kit 3830711        |
|          |                  |          |                                  |          | Included in repair kit 3830711        |
| 23       |                  | 4        | · · Lock ring                    |          | Included in repair kit 3830711        |
| 24       |                  | 1        | Bearing housing     Shield       | -        |                                       |
| 25       |                  |          |                                  | -        | In alcohold in your size life 0000744 |
| 26       |                  | 4        | · · Piston ring                  |          | Included in repair kit 3830711        |
| 27       |                  | ď        | • Screw                          | -        | Included in repair kit 3830711        |
| 28<br>29 | 863765           | 1        | Segment Repair kit               |          | Included in repair kit 3830711        |
|          |                  |          |                                  |          |                                       |
|          |                  |          |                                  |          |                                       |