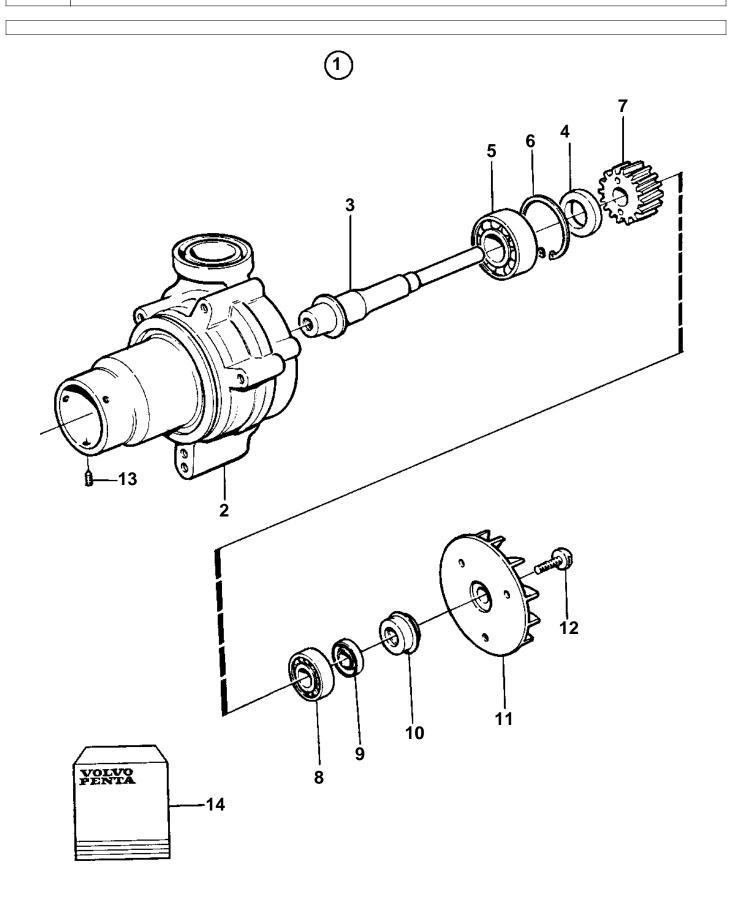

15691

| REF | PART NO. | QTY | DESCRIPTION    |    | NOTES                   |
|-----|----------|-----|----------------|----|-------------------------|
| 1   | 1556330  | 1   |                |    |                         |
|     |          |     |                |    |                         |
| 2   |          | 1   | Housing        |    |                         |
| 3   | 1675920  | 1   | · Shaft        |    | Included in kit 276636. |
| 4   | 1543906  | 1   | Stop ring      |    |                         |
| 5   | 184744   | 1   | Ball bearing   |    | Included in kit 276636. |
|     |          |     |                |    |                         |
| 6   | 914537   | 1   | · Lock ring    |    | Included in kit 276636. |
| 7   | 1543452  | 1   | Drive gear     |    |                         |
| 8   | 184743   | 1   | Roller bearing |    | Included in kit 276636. |
|     |          |     |                |    |                         |
| 9   | 958811   | 1   | Sealing ring   |    | Included in kit 276636. |
| 10  | 1676432  | 1   | Sealing ring   |    | Included in kit 276636. |
| 11  | 1556331  | 1   | • Impeller     |    | Included in kit 276636. |
| 12  | 1543188  | 1   | · Screw        |    | Included in kit 276636. |
| 13  | 968784   | 3   | Set screw      |    | Included in kit 276636. |
|     |          |     |                |    |                         |
| 14  | 276636   | 1   | Overhaul kit   | SO |                         |
|     |          |     |                |    |                         |
|     |          |     |                |    |                         |
|     |          |     |                |    |                         |
|     |          |     |                |    |                         |
|     |          |     |                |    |                         |
|     |          |     |                |    |                         |
|     |          |     |                |    |                         |
|     |          |     |                |    |                         |
|     |          |     |                |    |                         |
|     |          |     |                |    |                         |
|     |          |     |                |    |                         |
|     |          |     |                |    |                         |
|     |          |     |                |    |                         |
|     |          |     |                |    |                         |
|     |          |     |                |    |                         |
|     |          |     |                |    |                         |
|     |          |     |                |    |                         |
|     |          |     |                |    |                         |
|     |          |     |                |    |                         |
|     |          |     |                |    |                         |
|     |          |     |                |    |                         |
|     |          |     |                |    |                         |
|     |          |     |                |    |                         |
|     |          |     |                |    |                         |
|     |          |     |                |    |                         |
|     |          |     |                |    |                         |
|     |          |     |                |    |                         |
|     |          |     |                |    |                         |
|     |          |     |                |    |                         |
|     |          |     |                |    |                         |
|     |          |     |                |    |                         |
|     |          |     |                |    |                         |
|     |          |     |                |    |                         |
|     |          |     |                |    |                         |
|     |          |     |                |    |                         |
|     |          |     |                |    |                         |
|     |          |     |                |    |                         |
|     |          |     |                |    |                         |
|     |          |     |                |    |                         |
|     |          |     |                |    |                         |
|     |          |     |                |    |                         |
|     |          |     |                |    |                         |
|     |          |     |                |    |                         |
|     |          |     |                |    |                         |
|     |          |     |                |    |                         |
|     |          |     |                |    |                         |