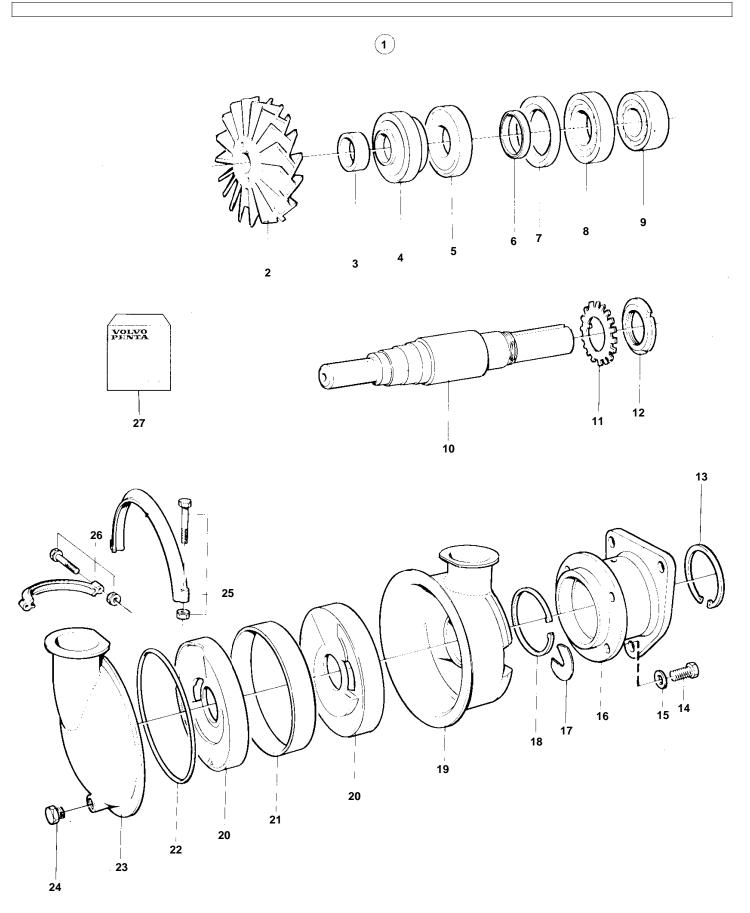

15386

TAMD165C, TAMD165A, TAMD165P

| REF | PART NO. | QTY | DESCRIPTION    | NOTES                                 |
|-----|----------|-----|----------------|---------------------------------------|
| 1   | 865241   | 1   |                |                                       |
| 2   | 865246   | 1   |                |                                       |
| 3   | 863901   | 1   |                | Included in overhaul kit.             |
| 4   | 863900   | 1   |                | Included in overhaul kit.             |
| 5   | 00000    |     | • Ring         | morada m overnaar kii.                |
| 6   | 863897   | 1   |                | Included in overhaul kit.             |
| 7   | 863898   |     | Sealing ring   | Included in overhaul kit.             |
| 8   | 183121   | 1   | Roller bearing | Included in overhaul kit.             |
| 9   | 11025    | 1   |                | Included in overhaul kit.             |
| 10  | 865245   |     | • Shaft        |                                       |
| 11  | 863894   | 1   |                | Included in overhaul kit.             |
| 12  | 863895   | 1   |                |                                       |
| 13  | 863905   | 1   |                | Included in overhaul kit.             |
| 14  | 864481   | 3   | · Screw        | Included in overhaul kit.             |
| 15  | 864480   |     | • Washer       | Included in overhaul kit.             |
| 16  |          | 1   |                |                                       |
| 17  | 865527   |     | • Shim         | TH=0,127mm. Included in overhaul kit. |
|     | 865528   | X   |                | TH=0,25mm. Included in overhaul kit.  |
|     | 865529   | X   |                | TH=0,305mm. Included in overhaul kit. |
|     | 865530   | X   |                | TH=0,38mm. Included in overhaul kit.  |
| 18  | 863896   | 1   |                | Included in overhaul kit.             |
| 19  |          | 1   |                |                                       |
| 20  | 865525   | 2   |                |                                       |
| 21  | 865526   | 1   |                |                                       |
| 22  | 863888   |     | · O-ring       | Included in overhaul kit.             |
| 23  |          | 1   |                |                                       |
| 24  | 914390   | 1   |                |                                       |
| 25  | 863906   |     | · Clamp        |                                       |
| 26  | 863907   | 2   |                |                                       |
| 27  | 876594   | 1   |                |                                       |
|     |          |     |                |                                       |
|     |          |     |                |                                       |