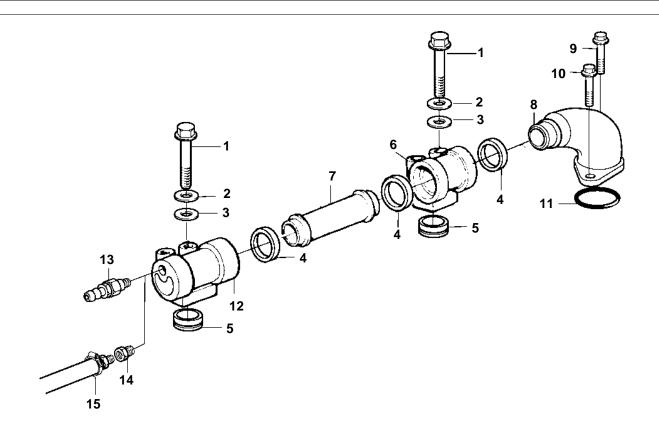

| DEE      | DADTNO                 | OTV | DESCRIPTION                  | CEE CEC  | NOTES                                                                                     |
|----------|------------------------|-----|------------------------------|----------|-------------------------------------------------------------------------------------------|
| REF<br>1 | <b>PART NO.</b> 100222 | QTY | DESCRIPTION<br>Screw         | SEE SEC. | NOTES                                                                                     |
| 2        | 941907                 |     | Spring washer                |          |                                                                                           |
| 3        | 191172                 |     | Washer                       |          | SN-XXXXXXXXX/24314 or not rebuilt engines.                                                |
| 3A       | 191172                 |     | Washer                       |          | SNXXXXXXXXXX24314 of not rebuilt engines. SNXXXXXXXXXX24315- or rebuilt with kit 3826959. |
| 4        | 1543572                |     | Sealing ring                 |          | SN-XXXXXXXXXX/24314 or not rebuilt engines.                                               |
| 5        | 1543572                |     | Sealing ring Sealing ring    |          | SN-XXXXXXXXXX/24314 or not rebuilt engines.                                               |
| 6        | 1545577                | 5   |                              |          | Replaced by 1ea rebuilding kit 3826959                                                    |
| 0        |                        | 3   | Connector                    |          | SN-XXXXXXXXX/24314 or not rebuilt engines.                                                |
| 7        | 1543762                | 5   | Tube                         |          | SN-XXXXXXXXXXX/24314 or not rebuilt engines.                                              |
| 8        | 10-3702                | 1   | Connection pipe              |          | REPL BY 3826149. SN-XXXXXXXXXXXX/24314 or not rebuilt                                     |
| "        |                        | '   | Connection pipe              |          | engines.                                                                                  |
| 9        | 965182                 | 1   | Flange screw                 |          | L=80mm                                                                                    |
| 10       | 945444                 | 1   |                              |          | L=25mm                                                                                    |
| 11       | 925076                 | 1   |                              |          |                                                                                           |
| 12       |                        | 1   | Connector1/8-NPSF            |          | Replaced by 1ea rebuilding kit 3826959                                                    |
|          |                        |     |                              |          | SN-XXXXXXXXXX/24314 or not rebuilt engines.                                               |
| 13       | 966871                 | 1   | Тар                          |          | SN-XXXXXXXXX/24314 or not rebuilt engines.                                                |
|          |                        |     |                              |          | J 1 1 1 1 1 1 1 1 1 1 1 1 1 1 1 1 1 1 1                                                   |
|          |                        |     |                              |          |                                                                                           |
| 16       | 3826461                | 1   | Coolant pipe                 |          | Included in rebuilding kit 3826959 SNXXXXXXXXXX/24315- or                                 |
|          |                        |     |                              |          | rebuilt with kit 3826959.                                                                 |
| 17       | 3826149                | 1   | Coolant pipe                 |          | Included in rebuilding kit 3826959 SNXXXXXXXXXXX/24315- or                                |
|          |                        |     |                              |          | rebuilt with kit 3826959.                                                                 |
| 18       | 1543572                | 2   | Sealing ring                 |          | Included in rebuilding kit 3826959 SNXXXXXXXXXXX/24315- or                                |
|          |                        |     |                              |          | rebuilt with kit 3826959.                                                                 |
| 19       | 1543762                | 1   | Tube                         |          | SNXXXXXXXXX/24315- or rebuilt with kit 3826959.                                           |
| 20       | 479979                 | 1   | Plug                         |          | Included in rebuilding kit 3826959 SNXXXXXXXXXX/24315- or                                 |
|          |                        |     | A:                           | 50.45    | rebuilt with kit 3826959.                                                                 |
| 21       | 407007                 |     | Air vent hose                | 5345     | Leaderd in askedidis a bit 00000FC ONNOVOVOVOVO                                           |
| 22       | 467367                 | 1   | Plug                         |          | Included in rebuilding kit 3826959 SNXXXXXXXXXX/24315- or                                 |
| - 00     | 400000                 | 4   | Cooket                       |          | rebuilt with kit 3826959.                                                                 |
| 23       | 469328                 | 1   | Gasket                       |          | Included in rebuilding kit 3826959 SNXXXXXXXXXXX/24315- or rebuilt with kit 3826959.      |
| 24       | 3826556                | 6   | Gasket                       |          | Included in rebuilding kit 3826959. SNXXXXXXXXXXX/24315- or                               |
| 24       | 3020330                | , o | Gaskei                       |          | rebuilt with kit 3826959.                                                                 |
| 25       | 925076                 | 1   | Ring, exhaust manifold       |          | Included in rebuilding kit 3826959.                                                       |
| 26       | 3826959                | 1   | Collecting pipe, rebuilt kit |          | SN-XXXXXXXXX/24314 or not rebuilt engines.                                                |
| 20       | 3020303                | •   | Concerng pipe, result kit    | 5411     | OIV 7000000000024014 OF HOLFEDUIL CHIGHICS.                                               |
|          |                        |     |                              | 0411     |                                                                                           |
|          |                        |     |                              |          |                                                                                           |
|          |                        |     |                              |          |                                                                                           |
|          |                        |     |                              |          |                                                                                           |
|          |                        |     |                              |          |                                                                                           |
|          |                        |     |                              |          |                                                                                           |
|          |                        |     |                              |          |                                                                                           |
|          |                        |     |                              |          |                                                                                           |
|          |                        |     |                              |          |                                                                                           |
|          |                        |     |                              |          |                                                                                           |
|          |                        |     |                              |          |                                                                                           |
|          |                        |     |                              |          |                                                                                           |
|          |                        |     |                              |          |                                                                                           |
|          |                        |     |                              |          |                                                                                           |
|          |                        |     |                              |          |                                                                                           |
|          |                        |     |                              |          |                                                                                           |
|          |                        |     |                              |          |                                                                                           |
|          |                        |     |                              |          |                                                                                           |
|          |                        |     |                              |          |                                                                                           |
|          |                        |     |                              |          |                                                                                           |
|          |                        |     |                              |          |                                                                                           |
|          |                        |     |                              |          |                                                                                           |
|          |                        |     |                              |          |                                                                                           |
|          |                        |     |                              |          |                                                                                           |
|          |                        |     |                              |          |                                                                                           |
|          |                        |     |                              |          |                                                                                           |
|          |                        | i . | 1                            | 1        | 1                                                                                         |