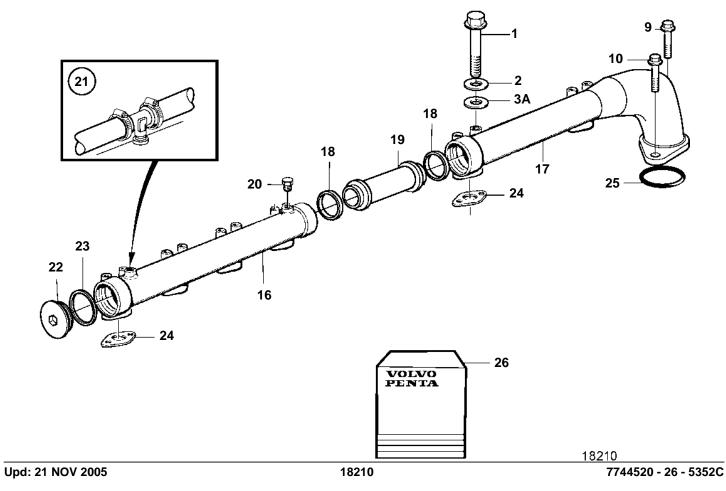

| DEE      | DADTNO                 | OTV | DESCRIPTION                  | CEE CEC  | NOTES                                                                                     |
|----------|------------------------|-----|------------------------------|----------|-------------------------------------------------------------------------------------------|
| REF<br>1 | <b>PART NO.</b> 100222 | QTY | DESCRIPTION<br>Screw         | SEE SEC. | NOTES                                                                                     |
| 2        | 941907                 |     | Spring washer                |          |                                                                                           |
| 3        | 191172                 |     | Washer                       |          | SN-XXXXXXXXX/24314 or not rebuilt engines.                                                |
| 3A       | 191172                 |     | Washer                       |          | SNXXXXXXXXXX24314 of not rebuilt engines. SNXXXXXXXXXX24315- or rebuilt with kit 3826959. |
| 4        | 1543572                |     | Sealing ring                 |          | SN-XXXXXXXXXX/24314 or not rebuilt engines.                                               |
| 5        | 1543572                |     | Sealing ring Sealing ring    |          | SN-XXXXXXXXXX/24314 or not rebuilt engines.                                               |
| 6        | 1545577                | 5   |                              |          | Replaced by 1ea rebuilding kit 3826959                                                    |
| 0        |                        | 3   | Connector                    |          | SN-XXXXXXXXX/24314 or not rebuilt engines.                                                |
| 7        | 1543762                | 5   | Tube                         |          | SN-XXXXXXXXXXX/24314 or not rebuilt engines.                                              |
| 8        | 10-3702                | 1   | Connection pipe              |          | REPL BY 3826149. SN-XXXXXXXXXXXX/24314 or not rebuilt                                     |
| "        |                        | '   | Connection pipe              |          | engines.                                                                                  |
| 9        | 965182                 | 1   | Flange screw                 |          | L=80mm                                                                                    |
| 10       | 945444                 | 1   |                              |          | L=25mm                                                                                    |
| 11       | 925076                 | 1   |                              |          |                                                                                           |
| 12       |                        | 1   | Connector1/8-NPSF            |          | Replaced by 1ea rebuilding kit 3826959                                                    |
|          |                        |     |                              |          | SN-XXXXXXXXXX/24314 or not rebuilt engines.                                               |
| 13       | 966871                 | 1   | Тар                          |          | SN-XXXXXXXXX/24314 or not rebuilt engines.                                                |
|          |                        |     |                              |          | J 1 1 1 1 1 1 1 1 1 1 1 1 1 1 1 1 1 1 1                                                   |
|          |                        |     |                              |          |                                                                                           |
| 16       | 3826461                | 1   | Coolant pipe                 |          | Included in rebuilding kit 3826959 SNXXXXXXXXXX/24315- or                                 |
|          |                        |     |                              |          | rebuilt with kit 3826959.                                                                 |
| 17       | 3826149                | 1   | Coolant pipe                 |          | Included in rebuilding kit 3826959 SNXXXXXXXXXXX/24315- or                                |
|          |                        |     |                              |          | rebuilt with kit 3826959.                                                                 |
| 18       | 1543572                | 2   | Sealing ring                 |          | Included in rebuilding kit 3826959 SNXXXXXXXXXXX/24315- or                                |
|          |                        |     |                              |          | rebuilt with kit 3826959.                                                                 |
| 19       | 1543762                | 1   | Tube                         |          | SNXXXXXXXXX/24315- or rebuilt with kit 3826959.                                           |
| 20       | 479979                 | 1   | Plug                         |          | Included in rebuilding kit 3826959 SNXXXXXXXXXX/24315- or                                 |
|          |                        |     | A:                           | 50.45    | rebuilt with kit 3826959.                                                                 |
| 21       | 407007                 |     | Air vent hose                | 5345     | Leaderd in askedidis a bit 00000FC ONNOVOVOVOVO                                           |
| 22       | 467367                 | 1   | Plug                         |          | Included in rebuilding kit 3826959 SNXXXXXXXXXX/24315- or                                 |
| - 00     | 400000                 | 4   | Cooket                       |          | rebuilt with kit 3826959.                                                                 |
| 23       | 469328                 | 1   | Gasket                       |          | Included in rebuilding kit 3826959 SNXXXXXXXXXXX/24315- or rebuilt with kit 3826959.      |
| 24       | 3826556                | 6   | Gasket                       |          | Included in rebuilding kit 3826959. SNXXXXXXXXXXX/24315- or                               |
| 24       | 3020330                | , o | Gaskei                       |          | rebuilt with kit 3826959.                                                                 |
| 25       | 925076                 | 1   | Ring, exhaust manifold       |          | Included in rebuilding kit 3826959.                                                       |
| 26       | 3826959                | 1   | Collecting pipe, rebuilt kit |          | SN-XXXXXXXXX/24314 or not rebuilt engines.                                                |
| 20       | 3020303                | •   | Concerng pipe, result kit    | 5411     | OIV 7000000000024014 OF HOLFEDUIL CHIGHICS.                                               |
|          |                        |     |                              | 0411     |                                                                                           |
|          |                        |     |                              |          |                                                                                           |
|          |                        |     |                              |          |                                                                                           |
|          |                        |     |                              |          |                                                                                           |
|          |                        |     |                              |          |                                                                                           |
|          |                        |     |                              |          |                                                                                           |
|          |                        |     |                              |          |                                                                                           |
|          |                        |     |                              |          |                                                                                           |
|          |                        |     |                              |          |                                                                                           |
|          |                        |     |                              |          |                                                                                           |
|          |                        |     |                              |          |                                                                                           |
|          |                        |     |                              |          |                                                                                           |
|          |                        |     |                              |          |                                                                                           |
|          |                        |     |                              |          |                                                                                           |
|          |                        |     |                              |          |                                                                                           |
|          |                        |     |                              |          |                                                                                           |
|          |                        |     |                              |          |                                                                                           |
|          |                        |     |                              |          |                                                                                           |
|          |                        |     |                              |          |                                                                                           |
|          |                        |     |                              |          |                                                                                           |
|          |                        |     |                              |          |                                                                                           |
|          |                        |     |                              |          |                                                                                           |
|          |                        |     |                              |          |                                                                                           |
|          |                        |     |                              |          |                                                                                           |
|          |                        |     |                              |          |                                                                                           |
|          |                        |     |                              |          |                                                                                           |
|          |                        | i . | 1                            | 1        | 1                                                                                         |