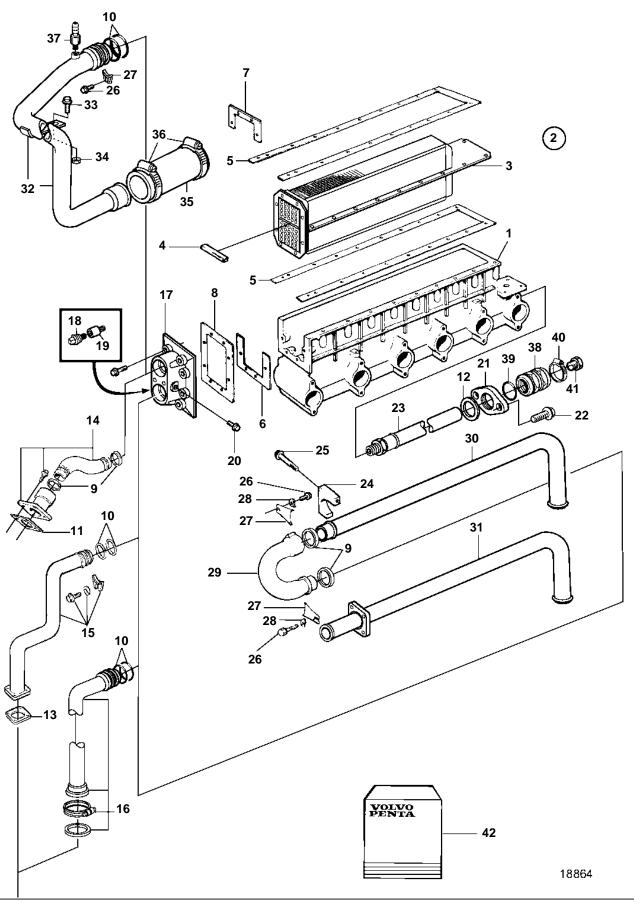

## TAMD165C-A

| REF      | PART NO.          | QTY | DESCRIPTION                       | SEE SEC | . NOTES                                                                                         |
|----------|-------------------|-----|-----------------------------------|---------|-------------------------------------------------------------------------------------------------|
| 1        | TAKT NO.          | 1   | Inlet pipe                        | 5322    | NOTES                                                                                           |
| 2        | 877389            | 1   | Intercooler kit                   | 0022    |                                                                                                 |
| 3        | 3836030           | 1   | Intercooler                       |         | Included in after cooler kit 877389.                                                            |
| 4        |                   | 1   | · · Sealing strip                 | 5322    | Included in after cooler kit 877389.                                                            |
| 5        |                   | 2   | Gasket                            | 5322    | Included in after cooler kit 877389.                                                            |
| 6        |                   | 1   | Gasket                            | 5322    | Included in after cooler kit 877389.                                                            |
| 7        |                   | 1   | Gasket                            | 5322    | Included in after cooler kit 877389.                                                            |
| 8        |                   | 1   | Gasket                            | 5322    | Included in after cooler kit 877389.                                                            |
| 9        | 863209            | X   | Sealing ring                      |         | Included in after cooler kit 877389.                                                            |
| 10       | 925072            | 2   | • O-ring                          |         | Included in after cooler kit 877389.                                                            |
| 11       | 842137            | 1   | Gasket                            |         | Included in after cooler kit 877389.                                                            |
| 12       | 949722            | 1   | · O-ring                          |         | Included in after cooler kit 877389.                                                            |
| 13       | 862583            | 1   | • Gasket                          | 500.4   |                                                                                                 |
| 14       |                   | 1   | Connectorheat exchanger           | 5334    |                                                                                                 |
| 15       |                   | 1   | Connectorsea water pump           | 5356    |                                                                                                 |
| 16       |                   | 1   | Connectorsea water pump           | 5358    |                                                                                                 |
| 17       | 020020            | 1   | Cover Plug                        | 5322    |                                                                                                 |
| 18<br>19 | 838928<br>838929  | 1   | Zinc anod                         |         |                                                                                                 |
| 20       | 981749            | 1   | Plug                              |         | (180759)                                                                                        |
| 21       | 3836047           | 1   | Cover                             |         | (100733)                                                                                        |
| 22       | 946173            | 2   |                                   |         |                                                                                                 |
| 23       | 3837350           | 1   | Hose                              |         | Included in after cooler kit 877389.                                                            |
| 24       | 849401            | 2   | Clamp                             |         | For engines in with keel cooling.                                                               |
| 25       | 965178            | 2   | Flange screw                      |         | For engines in with keel cooling.                                                               |
| 26       | 944926            | 3   | Flange screw                      |         | For engines in with keel cooling.                                                               |
| 27       | 864559            | 3   | Clamp                             |         | For engines in with keel cooling.                                                               |
| 28       | 976944            | 2   | Washer                            |         | For engines in with keel cooling.                                                               |
| 29       | 3828867           | 1   | Riser                             |         | For keel cooled engines and auxilary engines with heat                                          |
|          |                   |     |                                   |         | exchanger, but without sea water pump.                                                          |
| 30       | 866771            | 1   | Coolant pipe, oil cooler-rev.gear |         | For engines in with keel cooling.                                                               |
| 31       | 866772            | 1   | Coolant pipe, oil cooler-rev.gear | 5334    | For engine mounted heat exchanger.                                                              |
| 32       | 866579            | 1   | Coolant pipe                      |         | For engines in with keel cooling.                                                               |
| 33       | 946329            | 2   | Flange screw                      |         |                                                                                                 |
| 34       | 971095            | 2   | Nut                               |         |                                                                                                 |
| 35       | 949540            | X   | Hose, circulation pump            |         | L=85mm                                                                                          |
| 36       | 961673            | 2   | Clamp                             |         |                                                                                                 |
| 37       | 966871            | 1   | Тар                               |         | 1 1 1 1 6 1 1 1 077000                                                                          |
| 38       | 874583            | 1   | Cable union                       |         | Included in after cooler kit 877389.                                                            |
| 39       | 941705            | 1   | · O-ring                          |         | Included in after cooler kit 877389.                                                            |
| 40       | 961663<br>3582636 | 1   | Clamp<br>Plug                     |         | Included in after cooler kit 877389.                                                            |
| 42       | 3362636           | 1   | Gasket kit                        | 5322    | Included in after cooler kit 877389.  For mounting of the charge air cooler insert For mounting |
| 42       |                   | '   | Gasket kit                        | 3322    | of the inlet manifold.                                                                          |
|          |                   |     |                                   |         |                                                                                                 |