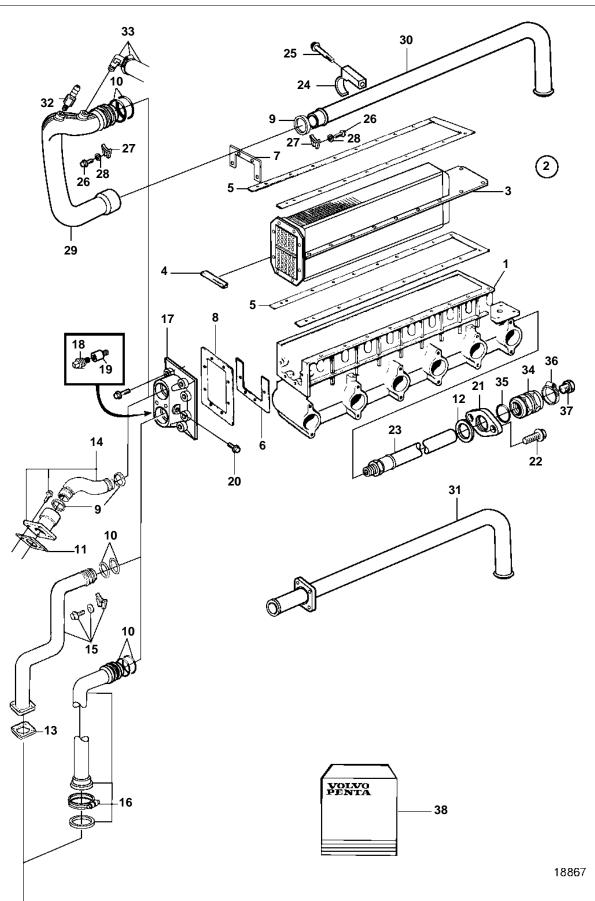

## TAMD165A-A

| REF | PART NO.       | QTY | DESCRIPTION                       | SEE SEC. | NOTES                                                      |
|-----|----------------|-----|-----------------------------------|----------|------------------------------------------------------------|
| 1   |                | 1   | Inlet pipe                        | 5323     |                                                            |
| 2   | 877389         | 1   | Intercooler kit                   |          |                                                            |
| 3   |                | 1   | Intercooler                       |          |                                                            |
| 4   |                | 1   | <ul> <li>Sealing strip</li> </ul> | 5323     |                                                            |
| 5   |                | 2   | Gasket                            | 5323     |                                                            |
| 6   |                | 1   | Gasket                            | 5323     |                                                            |
| 7   |                | 1   | Gasket                            | 5323     |                                                            |
| 8   |                | 1   | Gasket                            | 5323     |                                                            |
| 9   | 863209         | Х   | Sealing ring                      |          | Included in after cooler kit 877389.                       |
| 10  | 925072         | Х   | • O-ring                          |          | Included in after cooler kit 877389.                       |
| 11  | 842137         | 1   | Gasket                            |          | Included in after cooler kit 877389.                       |
| 12  | 949722         | 1   | O-ring                            |          | Included in after cooler kit 877389.                       |
| 13  | 862583         | 1   | Gasket                            |          | Included in after cooler kit 877389.                       |
| 14  |                | 1   | Connectorheat exchanger           | 5334     |                                                            |
| 15  |                | 1   | Connectorsea water pump           | 5357     |                                                            |
| 16  |                | 1   | Connectorsea water pump           | 5358     |                                                            |
| 17  |                | 1   | Cover                             | 5323     |                                                            |
| 18  | 838928         | 1   | Plug                              |          |                                                            |
| 19  | 838929         | 1   | Zinc anod                         |          |                                                            |
| 20  | 981749         | 1   | Plug                              |          | (180759)                                                   |
| 21  | 3836047        | 1   | Cover                             |          | Included in after cooler kit 877389.                       |
| 22  | 946173         | 2   | Flange screw                      |          |                                                            |
| 23  | 3837350        | 1   | Hose                              |          | Included in after cooler kit 877389.                       |
| 23  | 849401         | 2   | Clamp                             |          | For engines in with keel cooling.                          |
| 25  | 965178         | 2   | Flange screw                      |          | For engines in with keel cooling.                          |
| 26  | 944926         | 2   | Flange screw                      |          | For engines in with keel cooling.                          |
| 27  | 864559         | 2   | Clamp                             |          | For engines in with keel cooling.                          |
| 28  | 976944         | 2   | Washer                            |          | For engines in with keel cooling.                          |
| 29  | 3825919        | 1   | Riser                             |          | For engines in with keel cooling.                          |
| 30  | 866771         | 1   | Coolant pipe, oil cooler-rev.gear |          | For engines in with keel cooling.                          |
| 31  | 866772         | 1   | Coolant pipe, oil cooler-rev.gear |          | For engine mounted heat exchanger.                         |
| 32  | 966871         | 1   | Tap                               |          | T of engine mounted near exchanger.                        |
| 33  | 300071         | 1   | Connectorexpansion tank           | 5346     |                                                            |
| 34  | 874583         | 1   | Cable union                       | 5540     | Included in after cooler kit 877389.                       |
| 35  | 941705         | 1   | · O-ring                          |          | Included in after cooler kit 877389.                       |
| 36  | 961663         | 1   | Clamp                             |          | Included in after cooler kit 877389.                       |
| 37  | 3582636        | 1   | Plug                              |          | Included in after cooler kit 877389.                       |
| 38  | 3362030        | 1   | Gasket kit                        | 5323     | For mounting of the charge air cooler insert. For mounting |
| 30  |                | I   |                                   | 5323     | of the inlet manifold.                                     |
|     | 20 - 26 - 5354 | 4   |                                   | 18867    | Upd: 21 NOV 2005                                           |