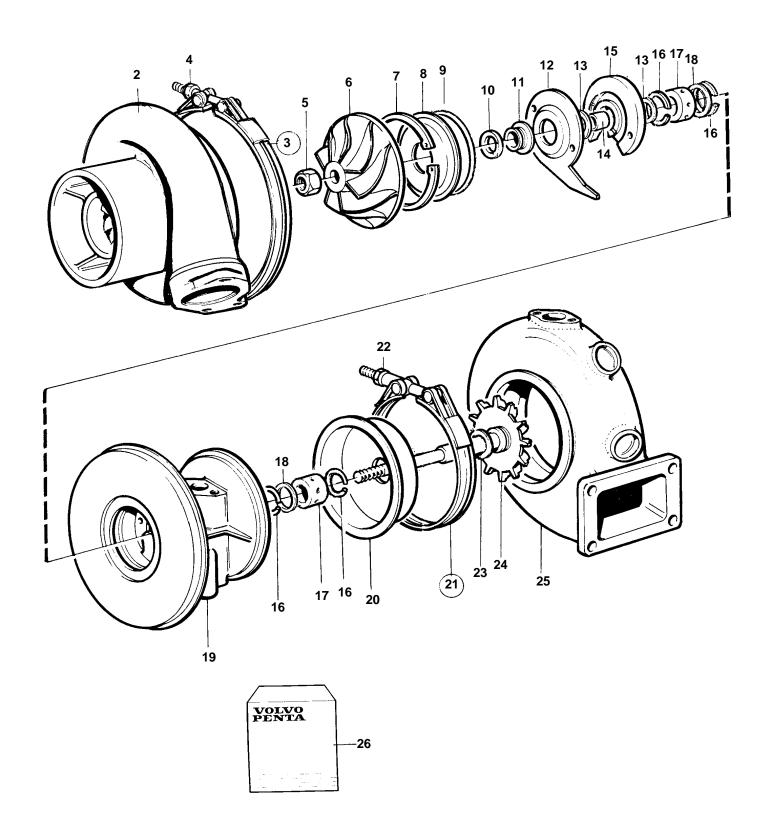

1

Upd: 03 FEB 2006

25

| 1<br>2<br>3<br>4<br>5<br>6<br>7<br>8<br>9<br>10<br>11<br>12<br>13<br>14<br>15<br>16<br>17<br>18<br>19<br>20 | 3825186<br>3802102<br>3825794 | $ \begin{array}{c} 1\\ 1\\ 1\\ 1\\ 1\\ 1\\ 1\\ 1\\ 1\\ 1\\ 1\\ 1\\ 1\\ $                                                                    | Turbo         Turbocharger, exch         Compressor housing         Clamp         · Lock nut         Lock nut         Compressor wheel         Lock ring         Cover         O-ring         Piston ring         Oil deflector ring         Oil deflector         Thrust washer         Spacer         Bearing         Lock ring         Washer                            | OP | Exchange unit<br>Included in repair kit 3830711.<br>Included in repair kit 3830711. |
|-------------------------------------------------------------------------------------------------------------|-------------------------------|---------------------------------------------------------------------------------------------------------------------------------------------|-----------------------------------------------------------------------------------------------------------------------------------------------------------------------------------------------------------------------------------------------------------------------------------------------------------------------------------------------------------------------------|----|-------------------------------------------------------------------------------------------------------------------------------------------------------------------------------------------------------------------------------------------------------------------------------------------------------|
| 3<br>4<br>5<br>6<br>7<br>8<br>9<br>10<br>11<br>12<br>13<br>14<br>15<br>16<br>17<br>18<br>19                 | 3825794                       | $ \begin{array}{c} 1\\ 1\\ 1\\ 1\\ 1\\ 1\\ 1\\ 1\\ 1\\ 1\\ 1\\ 1\\ 2\\ 1\\ 1\\ 4\\ 2\\ 2\\ 1\\ 1 \end{array} $                              | <ul> <li>Compressor housing</li> <li>Clamp</li> <li>Lock nut</li> <li>Lock nut</li> <li>Compressor wheel</li> <li>Lock ring</li> <li>Cover</li> <li>O-ring</li> <li>Piston ring</li> <li>Oil deflector ring</li> <li>Oil deflector</li> <li>Thrust washer</li> <li>Spacer</li> <li>Bearing</li> <li>Lock ring</li> <li>Bearing</li> <li>Bearing</li> <li>Bearing</li> </ul> | OP | Included in repair kit 3830711.<br>Included in repair kit 3830711.                                                     |
| 3<br>4<br>5<br>6<br>7<br>8<br>9<br>10<br>11<br>12<br>13<br>14<br>15<br>16<br>17<br>18<br>19                 |                               | $ \begin{array}{c} 1\\ 1\\ 1\\ 1\\ 1\\ 1\\ 1\\ 1\\ 1\\ 1\\ 1\\ 2\\ 1\\ 1\\ 4\\ 2\\ 2\\ 1\\ 1\\ 1\\ 1\\ 1\\ 1\\ 1\\ 1\\ 1\\ 1\\ 1\\ 1\\ 1\\$ | <ul> <li>Clamp</li> <li>Lock nut</li> <li>Lock nut</li> <li>Compressor wheel</li> <li>Lock ring</li> <li>Cover</li> <li>O-ring</li> <li>Piston ring</li> <li>Oil deflector ring</li> <li>Oil deflector</li> <li>Thrust washer</li> <li>Spacer</li> <li>Bearing</li> <li>Lock ring</li> <li>Bearing</li> <li>Bearing</li> <li>Bearing</li> </ul>                             | OP | Included in repair kit 3830711.<br>Included in repair kit 3830711.                                                                                        |
| 4<br>5<br>6<br>7<br>8<br>9<br>10<br>11<br>12<br>13<br>14<br>15<br>16<br>17<br>18<br>19                      |                               | $ \begin{array}{c} 1\\ 1\\ 1\\ 1\\ 1\\ 1\\ 1\\ 1\\ 1\\ 1\\ 2\\ 1\\ 1\\ 4\\ 2\\ 2\\ 1\\ 1\\ 1\\ 1\\ 1\\ 1\\ 1\\ 1\\ 1\\ 1\\ 1\\ 1\\ 1\\$     | <ul> <li>Lock nut</li> <li>Lock nut</li> <li>Compressor wheel</li> <li>Lock ring</li> <li>Cover</li> <li>O-ring</li> <li>Piston ring</li> <li>Oil deflector ring</li> <li>Oil deflector</li> <li>Thrust washer</li> <li>Spacer</li> <li>Bearing</li> <li>Lock ring</li> <li>Bearing</li> <li>Bearing</li> <li>Bearing</li> </ul>                                            |    | Included in repair kit 3830711.<br>Included in repair kit 3830711.                                                                                        |
| 5<br>6<br>7<br>8<br>9<br>10<br>11<br>12<br>13<br>14<br>15<br>16<br>17<br>18<br>19                           | 3825815                       | $ \begin{array}{c} 1\\ 1\\ 1\\ 1\\ 1\\ 1\\ 1\\ 1\\ 1\\ 2\\ 1\\ 4\\ 2\\ 2\\ 1\\ 1\\ 1\\ 1\\ 1\\ 1\\ 1\\ 1\\ 1\\ 1\\ 1\\ 1\\ 1\\$             | <ul> <li>Lock nut</li> <li>Compressor wheel</li> <li>Lock ring</li> <li>Cover</li> <li>O-ring</li> <li>Piston ring</li> <li>Oil deflector ring</li> <li>Oil deflector</li> <li>Thrust washer</li> <li>Spacer</li> <li>Bearing</li> <li>Lock ring</li> <li>Bearing</li> <li>Bearing</li> </ul>                                                                               |    | Included in repair kit 3830711.<br>Included in repair kit 3830711.                                                                                        |
| 6<br>7<br>8<br>9<br>10<br>11<br>12<br>13<br>14<br>15<br>16<br>17<br>18<br>19                                | 3825815                       | $ \begin{array}{c} 1\\ 1\\ 1\\ 1\\ 1\\ 1\\ 1\\ 2\\ 1\\ 4\\ 2\\ 2\\ 1\\ 1 \end{array} $                                                      | <ul> <li>Compressor wheel</li> <li>Lock ring</li> <li>Cover</li> <li>O-ring</li> <li>Piston ring</li> <li>Oil deflector ring</li> <li>Oil deflector</li> <li>Thrust washer</li> <li>Spacer</li> <li>Bearing</li> <li>Lock ring</li> <li>Bearing</li> <li>Bearing</li> </ul>                                                                                                 |    | Included in repair kit 3830711.<br>Included in repair kit 3830711.<br>Included in repair kit 3830711.<br>Included in repair kit 3830711.<br>Included in repair kit 3830711.                                                                                                                           |
| 7<br>8<br>9<br>10<br>11<br>12<br>13<br>14<br>15<br>16<br>17<br>18<br>19                                     | 3825815                       | 1<br>1<br>1<br>1<br>1<br>2<br>1<br>1<br>1<br>4<br>2<br>2<br>1                                                                               | <ul> <li>Lock ring</li> <li>Cover</li> <li>O-ring</li> <li>Piston ring</li> <li>Oil deflector ring</li> <li>Oil deflector</li> <li>Thrust washer</li> <li>Spacer</li> <li>Bearing</li> <li>Lock ring</li> <li>Bearing</li> <li>Bearing</li> </ul>                                                                                                                           |    | Included in repair kit 3830711.<br>Included in repair kit 3830711.<br>Included in repair kit 3830711.<br>Included in repair kit 3830711.                                                                                                                                                              |
| 8<br>9<br>10<br>11<br>12<br>13<br>14<br>15<br>16<br>17<br>18<br>19                                          | 3825815                       | $ \begin{array}{c} 1\\ 1\\ 1\\ 1\\ 1\\ 2\\ 1\\ 4\\ 2\\ 2\\ 1\\ 1 \end{array} $                                                              | <ul> <li>Cover</li> <li>O-ring</li> <li>Piston ring</li> <li>Oil deflector ring</li> <li>Oil deflector</li> <li>Thrust washer</li> <li>Spacer</li> <li>Bearing</li> <li>Lock ring</li> <li>Bearing</li> <li>Bearing</li> </ul>                                                                                                                                              |    | Included in repair kit 3830711.<br>Included in repair kit 3830711.<br>Included in repair kit 3830711.<br>Included in repair kit 3830711.                                                                                                                                                              |
| 9<br>10<br>11<br>12<br>13<br>14<br>15<br>16<br>17<br>18<br>19                                               | 3825815                       | $ \begin{array}{c} 1\\ 1\\ 1\\ 1\\ 2\\ 1\\ 1\\ 4\\ 2\\ 2\\ 1\\ 1 \end{array} $                                                              | <ul> <li>O-ring</li> <li>Piston ring</li> <li>Oil deflector ring</li> <li>Oil deflector</li> <li>Thrust washer</li> <li>Spacer</li> <li>Bearing</li> <li>Lock ring</li> <li>Bearing</li> <li>Bearing</li> </ul>                                                                                                                                                             |    | Included in repair kit 3830711.<br>Included in repair kit 3830711.<br>Included in repair kit 3830711.<br>Included in repair kit 3830711.                                                                                                                                                              |
| 10<br>11<br>12<br>13<br>14<br>15<br>16<br>17<br>18<br>19                                                    | 3825815                       | 1<br>1<br>2<br>1<br>1<br>4<br>2<br>2<br>1                                                                                                   | <ul> <li>Piston ring</li> <li>Oil deflector ring</li> <li>Oil deflector</li> <li>Thrust washer</li> <li>Spacer</li> <li>Bearing</li> <li>Lock ring</li> <li>Bearing</li> </ul>                                                                                                                                                                                              |    | Included in repair kit 3830711.<br>Included in repair kit 3830711.<br>Included in repair kit 3830711.<br>Included in repair kit 3830711.                                                                                                                                                              |
| 11<br>12<br>13<br>14<br>15<br>16<br>17<br>18<br>19                                                          | 3825815                       | 1<br>1<br>2<br>1<br>1<br>4<br>2<br>2<br>1                                                                                                   | <ul> <li>Oil deflector ring</li> <li>Oil deflector</li> <li>Thrust washer</li> <li>Spacer</li> <li>Bearing</li> <li>Lock ring</li> <li>Bearing</li> </ul>                                                                                                                                                                                                                   |    | Included in repair kit 3830711.<br>Included in repair kit 3830711.<br>Included in repair kit 3830711.                                                                                                                                                                                                 |
| 12<br>13<br>14<br>15<br>16<br>17<br>18<br>19                                                                | 3825815                       | 1<br>2<br>1<br>4<br>2<br>2<br>1                                                                                                             | <ul> <li>Oil deflector</li> <li>Thrust washer</li> <li>Spacer</li> <li>Bearing</li> <li>Lock ring</li> <li>Bearing</li> </ul>                                                                                                                                                                                                                                               |    | Included in repair kit 3830711.<br>Included in repair kit 3830711.                                                                                                                                                                                                                                    |
| 13<br>14<br>15<br>16<br>17<br>18<br>19                                                                      | 3825815                       | 2<br>1<br>4<br>2<br>2<br>1                                                                                                                  | <ul> <li>Thrust washer</li> <li>Spacer</li> <li>Bearing</li> <li>Lock ring</li> <li>Bearing</li> </ul>                                                                                                                                                                                                                                                                      |    | Included in repair kit 3830711.                                                                                                                                                                                                                                                                       |
| 14<br>15<br>16<br>17<br>18<br>19                                                                            | 3825815                       | 1<br>1<br>4<br>2<br>2<br>1                                                                                                                  | <ul> <li>Spacer</li> <li>Bearing</li> <li>Lock ring</li> <li>Bearing</li> </ul>                                                                                                                                                                                                                                                                                             |    | Included in repair kit 3830711.                                                                                                                                                                                                                                                                       |
| 16<br>17<br>18<br>19                                                                                        | 3825815                       | 4<br>2<br>2<br>1                                                                                                                            | <ul> <li>Bearing</li> <li>Lock ring</li> <li>Bearing</li> </ul>                                                                                                                                                                                                                                                                                                             |    |                                                                                                                                                                                                                                                                                                       |
| 17<br>18<br>19                                                                                              | 3825815                       | 2<br>2<br>1                                                                                                                                 | Lock ring     Bearing                                                                                                                                                                                                                                                                                                                                                       |    | Included in repair kit 2020711                                                                                                                                                                                                                                                                        |
| 18<br>19                                                                                                    | 3825815                       | 2<br>1                                                                                                                                      | Bearing                                                                                                                                                                                                                                                                                                                                                                     |    | I moluded in Tepali Kit 3030/11.                                                                                                                                                                                                                                                                      |
| 19                                                                                                          | 3825815                       | 1                                                                                                                                           | • Washer                                                                                                                                                                                                                                                                                                                                                                    |    | Included in repair kit 3830711.                                                                                                                                                                                                                                                                       |
| 19                                                                                                          | 3825815                       |                                                                                                                                             |                                                                                                                                                                                                                                                                                                                                                                             |    | Included in repair kit 3830711.                                                                                                                                                                                                                                                                       |
| 20                                                                                                          | 3825815                       | 4                                                                                                                                           | Bearing housing                                                                                                                                                                                                                                                                                                                                                             |    |                                                                                                                                                                                                                                                                                                       |
|                                                                                                             | 3825815                       | 1                                                                                                                                           | Heat shield                                                                                                                                                                                                                                                                                                                                                                 |    |                                                                                                                                                                                                                                                                                                       |
| 21                                                                                                          |                               | 1                                                                                                                                           | · Clamp                                                                                                                                                                                                                                                                                                                                                                     | OP |                                                                                                                                                                                                                                                                                                       |
| 22                                                                                                          |                               | 1                                                                                                                                           | · · Lock nut                                                                                                                                                                                                                                                                                                                                                                |    | Included in repair kit 3830711.                                                                                                                                                                                                                                                                       |
| 23                                                                                                          |                               | 1                                                                                                                                           | Thrust ring                                                                                                                                                                                                                                                                                                                                                                 |    | Included in repair kit 3830711.                                                                                                                                                                                                                                                                       |
| 24                                                                                                          |                               | 1                                                                                                                                           | Turbine rotor                                                                                                                                                                                                                                                                                                                                                               |    |                                                                                                                                                                                                                                                                                                       |
| 25                                                                                                          |                               | 1                                                                                                                                           | Turbine housing                                                                                                                                                                                                                                                                                                                                                             |    |                                                                                                                                                                                                                                                                                                       |
| 26                                                                                                          | 3825835                       | 1                                                                                                                                           | Repair kit                                                                                                                                                                                                                                                                                                                                                                  |    |                                                                                                                                                                                                                                                                                                       |
|                                                                                                             |                               |                                                                                                                                             |                                                                                                                                                                                                                                                                                                                                                                             |    |                                                                                                                                                                                                                                                                                                       |
|                                                                                                             |                               |                                                                                                                                             |                                                                                                                                                                                                                                                                                                                                                                             |    |                                                                                                                                                                                                                                                                                                       |