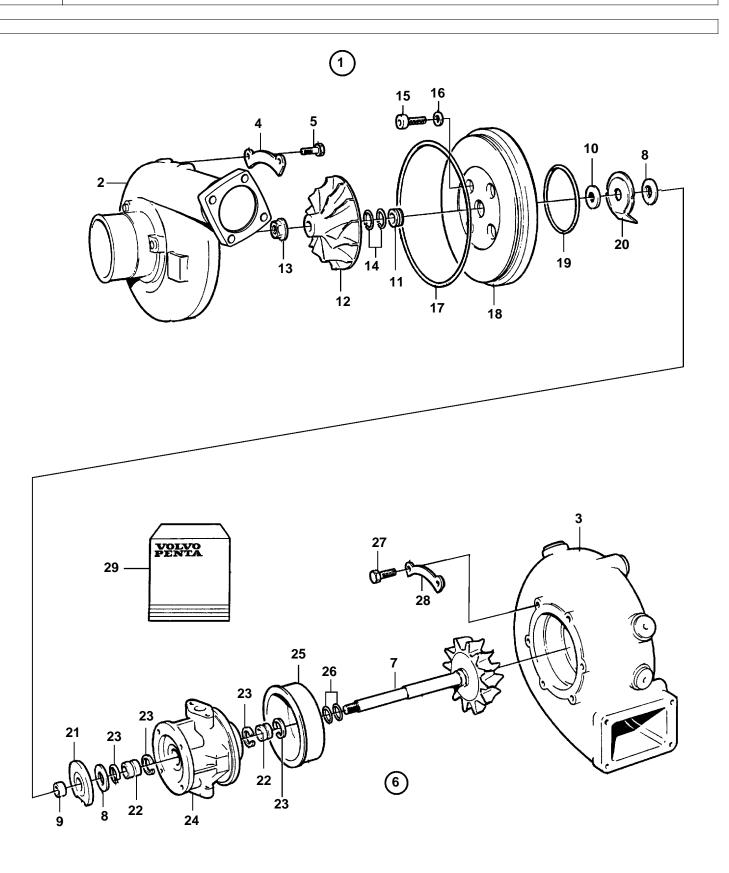

18019

| REF<br>1 | PART NO. 3826985 | QTY<br>1 | <b>DESCRIPTION</b> Turbo         |          | NOTES                                 |
|----------|------------------|----------|----------------------------------|----------|---------------------------------------|
| 1        | 3826985          | 1        |                                  |          | Exchange unit                         |
| 2        | 3602060          | 1        |                                  |          | Exchange unit                         |
| 3        |                  |          | Turbine housing                  |          |                                       |
| 4        |                  | 1        | Segment                          |          |                                       |
| 5        |                  |          | • Screw                          |          | Included in repair kit 3830711        |
| 6        |                  | 1        | Rotor unit                       |          | ilicidded iii fepail kit 30307 FT     |
| 7        |                  | 1        | Turbine rotor                    |          |                                       |
| 8        |                  |          | • • Washer                       |          |                                       |
| 9        |                  |          | Bushing                          |          |                                       |
| 10       |                  | 1        | Oil deflector ring               |          |                                       |
| 11       |                  | 1        | Sealing ring                     |          |                                       |
| 12       |                  | 1        |                                  |          |                                       |
| 13       |                  | 1        |                                  |          | Left hand threads.                    |
| 14       |                  |          | · · Piston ring                  |          | Included in repair kit 3830711        |
| 15       |                  | 4        | · · Screw                        |          | Included in repair kit 3830711        |
| 16       |                  |          | · · Washer                       |          | Included in repair kit 3830711        |
| 17       | 849687           |          | · · O-ring                       |          | Included in repair kit 3830711        |
| 18       | 049007           | 1        | · · Cover                        |          | ilicidded iii fepail kit 36307 i i    |
| 19       |                  | 1        |                                  | -        | Included in repair kit 3830711        |
| 20       |                  |          | Oring     Oli deflector          | $\vdash$ | Included in repair kit 3830711        |
| 21       |                  | 1        | Oil deflector     Thrust bearing | 1        | Included in repair kit 3830711        |
| 22       |                  | 2        | Bushing                          | -        | Included in repair kit 3830711        |
|          |                  |          |                                  |          | Included in repair kit 3830711        |
| 23       |                  | 4        | · · Lock ring                    |          | Included in repair kit 3830711        |
| 24       |                  | 1        | Bearing housing     Shield       | -        |                                       |
| 25       |                  |          |                                  | -        | In alcohold in your size life 0000744 |
| 26       |                  | 4        | · · Piston ring                  |          | Included in repair kit 3830711        |
| 27       |                  | ď        | • Screw                          | -        | Included in repair kit 3830711        |
| 28<br>29 | 863765           | 1        | Segment Repair kit               |          | Included in repair kit 3830711        |
|          |                  |          |                                  |          |                                       |
|          |                  |          |                                  |          |                                       |