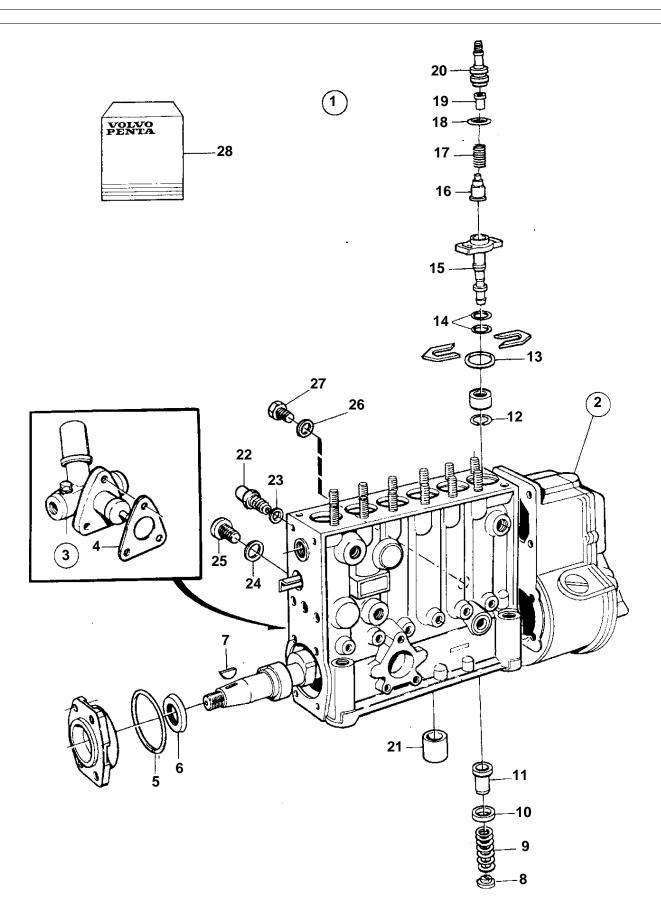

16884

| REF     | PART NO.         | QTY | DESCRIPTION          |    | SEE SEC. | NOTES                                   |
|---------|------------------|-----|----------------------|----|----------|-----------------------------------------|
| 1       | 3825482          | 1   |                      |    |          |                                         |
|         | 3803784          | 1   |                      |    |          | Exchange unit                           |
| 2       | 3825772          | 1   | Governor             |    |          |                                         |
|         |                  |     |                      |    | 4695     |                                         |
| 3       | 3825429          | 1   | Feed pump            |    |          |                                         |
| <u></u> |                  |     |                      |    | 2711     |                                         |
| 4       | 863370           | 1   |                      | _  |          | (6232208). Included in small parts kit. |
| 5       | 862423           | 1   |                      |    |          |                                         |
| 6       | 3825543          | 1   | Sealing ring         |    |          | In alcohold in a most books bit         |
| 7       | 35168            | 1   |                      | SO |          | Included in small parts kit.            |
| 8       | 862408<br>862407 | 6   | Compression spring   | 50 |          |                                         |
| 10      | 239984           | 6   |                      |    |          |                                         |
| 11      | 862406           | 6   |                      |    |          |                                         |
| 12      | 002400           | 6   |                      |    |          | Included in small parts kit.            |
| 13      | 1699458          | 6   |                      |    |          | Included in small parts kit.            |
| 14      | 240422           |     | · O-ring             |    |          | Included in small parts kit.            |
| 15      | 863498           | 6   |                      |    |          | moidded in Smail parts kit.             |
| 16      | 3828954          |     | Delivery valve       |    |          |                                         |
| 17      | 1699454          | 6   |                      |    |          |                                         |
| 18      | 862400           |     | · O-ring             |    |          |                                         |
| 19      | 1699453          | 6   | Spring disc          |    |          | Included in small parts kit.            |
| 20      | 3828814          | 6   | Delivery valve retai |    |          | •                                       |
| 21      |                  |     | Cardboard tube       |    |          | Included in small parts kit.            |
| 22      | 3825154          | 1   | Overflow valve       |    |          |                                         |
| 23      | 15304            | 1   | Gasket               |    |          | ALT. Included in small parts kit.       |
|         | 969011           | 1   |                      |    |          | ALT. Included in small parts kit.       |
| 24      | 240017           | 1   |                      |    |          | Included in small parts kit.            |
| 25      |                  | 1   |                      |    |          |                                         |
| 26      | 11996            | 1   |                      |    |          | Included in small parts kit.            |
| 27      |                  | 1   |                      |    |          |                                         |
| 28      | 862425           | 1   | Small parts kit      |    |          |                                         |
|         |                  |     |                      |    |          |                                         |
|         |                  |     |                      |    |          |                                         |
|         |                  |     |                      |    |          |                                         |
|         |                  |     |                      |    |          |                                         |
|         |                  |     |                      |    |          |                                         |
|         |                  |     |                      |    |          |                                         |
|         |                  |     |                      |    |          |                                         |
|         |                  |     |                      |    |          |                                         |
|         |                  |     |                      |    |          |                                         |
|         |                  |     |                      |    |          |                                         |
|         |                  |     |                      |    |          |                                         |
|         |                  |     |                      |    |          |                                         |
|         |                  |     |                      |    |          |                                         |
|         |                  |     |                      |    |          |                                         |
|         |                  |     |                      |    |          |                                         |
|         |                  |     |                      |    |          |                                         |
|         |                  |     |                      |    |          |                                         |
|         |                  |     |                      |    |          |                                         |
|         |                  |     |                      |    |          |                                         |
|         |                  |     |                      |    |          |                                         |
|         |                  |     |                      |    |          |                                         |
| 1       |                  |     |                      |    |          |                                         |
| 1       |                  |     |                      |    |          |                                         |
|         |                  |     |                      |    |          |                                         |
|         |                  |     |                      |    |          |                                         |
| 1       |                  |     |                      |    |          |                                         |
|         |                  |     |                      |    |          |                                         |
|         |                  |     |                      |    |          |                                         |
|         |                  |     |                      |    |          |                                         |
|         |                  |     |                      |    |          |                                         |
|         |                  |     |                      |    |          |                                         |