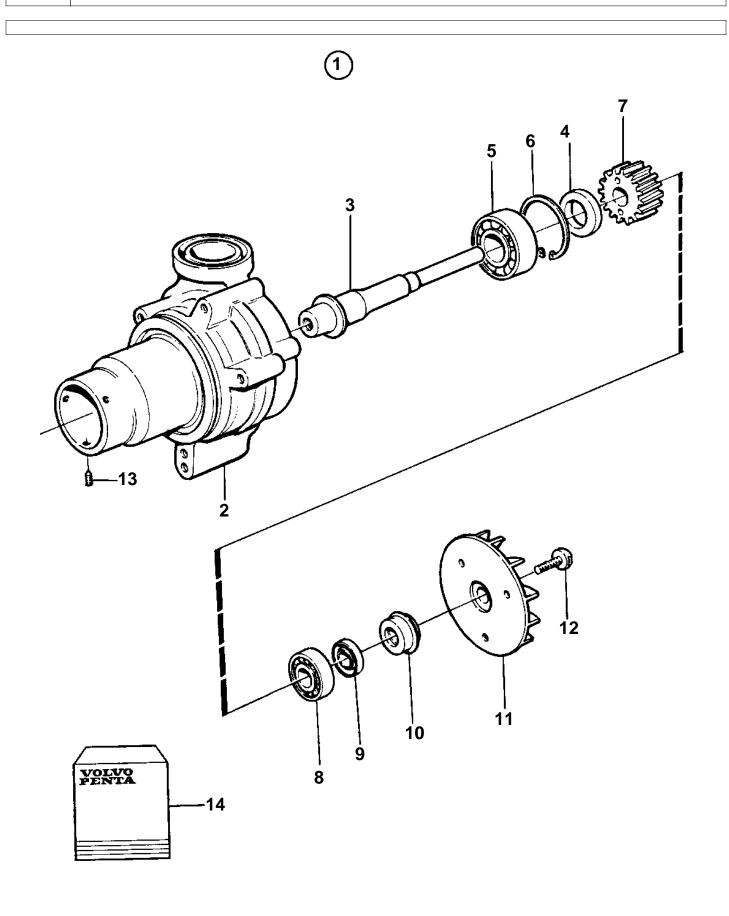

15691

| REF      | PART NO.           | QTY | DESCRIPTION     |      | NOTES                                          |
|----------|--------------------|-----|-----------------|------|------------------------------------------------|
| 1        | 1556330            | 1   |                 |      |                                                |
|          |                    |     | <u> </u>        |      |                                                |
| 2        |                    | 1   |                 |      |                                                |
| 3        | 1675920            | 1   | Shaft           | Inc  | cluded in kit 276636.                          |
| 4        | 1543906            | 1   | Stop ring       |      |                                                |
| 5        | 184744             | 1   | Ball bearing    | Inc  | cluded in kit 276636.                          |
|          |                    |     |                 |      |                                                |
| 6        | 914537             | 1   | Lock ring       | Inc  | cluded in kit 276636.                          |
| 7        | 1543452            | 1   | Drive gear      |      |                                                |
| 8        | 184743             | 1   | Roller bearing  | Inc  | cluded in kit 276636.                          |
|          | 050044             |     | On allie and an | l.s. | -lll :- 1:t 07000                              |
| 9        | 958811             | 1   |                 | Inc  | cluded in kit 276636.                          |
| 10<br>11 | 1676432<br>1556331 | 1   |                 | Inc  | cluded in kit 276636.<br>cluded in kit 276636. |
| 12       | 1543188            | 1   | · Screw         |      | cluded in kit 276636.                          |
| 13       | 968784             | 3   | • Set screw     |      | cluded in kit 276636.                          |
| 13       | 300704             | - 3 | - Oet screw     |      | Judea III Kit 27 0000.                         |
| 14       | 276636             | 1   | Overhaul kit    |      |                                                |
| 17       | 2,0000             |     |                 |      |                                                |
|          |                    |     |                 |      |                                                |
|          |                    |     |                 |      |                                                |
|          |                    |     |                 |      |                                                |
|          |                    |     |                 |      |                                                |
|          |                    |     |                 |      |                                                |
|          |                    |     |                 |      |                                                |
|          |                    |     |                 |      |                                                |
|          |                    |     |                 |      |                                                |
|          |                    |     |                 |      |                                                |
|          |                    |     |                 |      |                                                |
|          |                    |     |                 |      |                                                |
|          |                    |     |                 |      |                                                |
|          |                    |     |                 |      |                                                |
|          |                    |     |                 |      |                                                |
|          |                    |     |                 |      |                                                |
|          |                    |     |                 |      |                                                |
|          |                    |     |                 |      |                                                |
|          |                    |     |                 |      |                                                |
|          |                    |     |                 |      |                                                |
|          |                    |     |                 |      |                                                |
|          |                    |     |                 |      |                                                |
|          |                    |     |                 |      |                                                |
|          |                    |     |                 |      |                                                |
|          |                    |     |                 |      |                                                |
|          |                    |     |                 |      |                                                |
|          |                    |     |                 |      |                                                |
|          |                    |     |                 |      |                                                |
|          |                    |     |                 |      |                                                |
|          |                    |     |                 |      |                                                |
|          |                    |     |                 |      |                                                |
|          |                    |     |                 |      |                                                |
|          |                    |     |                 |      |                                                |
|          |                    |     |                 |      |                                                |
|          |                    |     |                 |      |                                                |
|          |                    |     |                 |      |                                                |
|          |                    |     |                 |      |                                                |
|          |                    |     |                 |      |                                                |
|          |                    |     |                 |      |                                                |
|          |                    |     |                 |      |                                                |
|          |                    |     |                 |      |                                                |
|          |                    |     |                 |      |                                                |
|          |                    |     |                 |      |                                                |
|          |                    |     |                 |      |                                                |
|          |                    |     |                 |      |                                                |