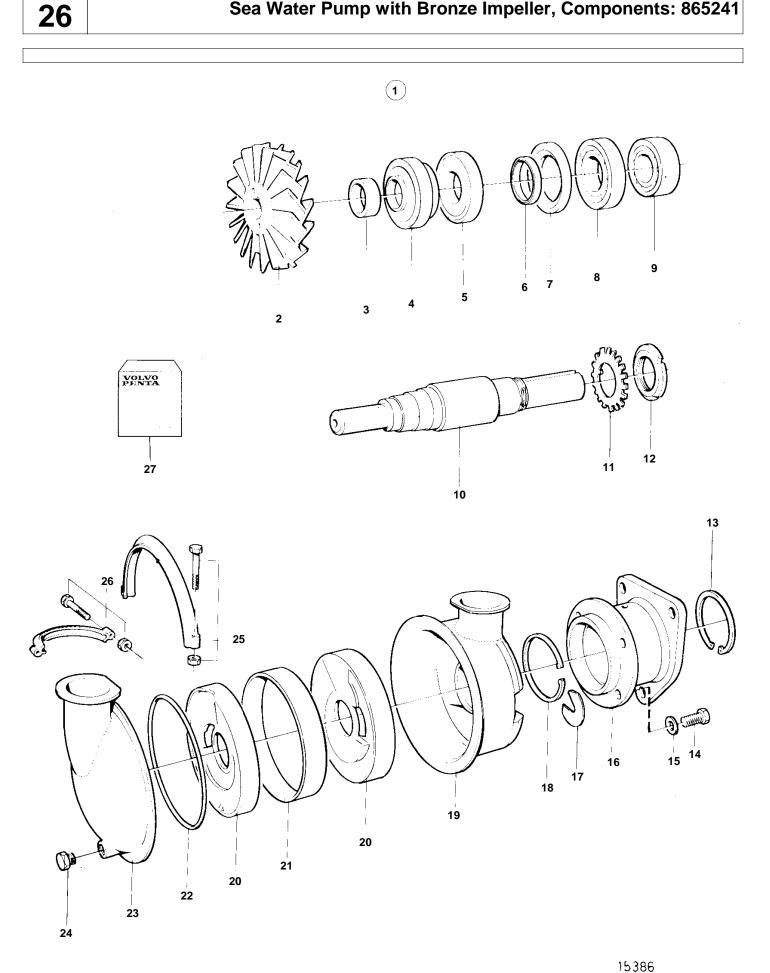

## Sea Water Pump with Bronze Impeller, Components: 865241

| 865528         X         Shim         TH=0,25mm. Included in o           865529         X         Shim         TH=0,305mm. Included in                                                                                                                                                                                                                                                                                                                                                                                                                                                                                                                                                                                                                                                                                                                                                                                                                                                                                                                                                                                                                                                                                                                                                                                                                   | L   |          |     |                |                                       |
|----------------------------------------------------------------------------------------------------------------------------------------------------------------------------------------------------------------------------------------------------------------------------------------------------------------------------------------------------------------------------------------------------------------------------------------------------------------------------------------------------------------------------------------------------------------------------------------------------------------------------------------------------------------------------------------------------------------------------------------------------------------------------------------------------------------------------------------------------------------------------------------------------------------------------------------------------------------------------------------------------------------------------------------------------------------------------------------------------------------------------------------------------------------------------------------------------------------------------------------------------------------------------------------------------------------------------------------------------------|-----|----------|-----|----------------|---------------------------------------|
| 1         865241         1         Sea water pump           2         865246         1         Impeller           3         863901         1         Spacer sleeve         Included in overhaul kit.           4         863900         1         Seal         Included in overhaul kit.           5         -         Ring         Included in overhaul kit.           6         863897         1         Sealing ring         Included in overhaul kit.           7         863898         1         Sealing ring         Included in overhaul kit.           8         183121         1         Roller bearing         Included in overhaul kit.           9         11025         1         Ball bearing         Included in overhaul kit.           10         865245         1         Shaft         Included in overhaul kit.           11         863895         1         Nut         Included in overhaul kit.           12         863895         1         Nut         Included in overhaul kit.           13         863905         1         Snap ring         Included in overhaul kit.           14         864481         3         Screw         Included in overhaul kit.           16         1 </th <th>REF</th> <th>PART NO.</th> <th>QTY</th> <th>DESCRIPTION</th> <th>NOTES</th>                                                 | REF | PART NO. | QTY | DESCRIPTION    | NOTES                                 |
| 2         865246         1         Impeller           3         863901         1         Spacer sleeve         Included in overhaul kit.           4         863900         1         Seal         Included in overhaul kit.           5         -         Ring         Included in overhaul kit.           6         863897         1         Sealing ring         Included in overhaul kit.           7         863898         1         Sealing ring         Included in overhaul kit.           9         11025         1         Ball bearing         Included in overhaul kit.           10         865245         1         Shaft         Included in overhaul kit.           11         863895         1         Nut         Included in overhaul kit.           12         863895         1         Nut         Included in overhaul kit.           13         863905         1         Snap ring         Included in overhaul kit.           14         864481         3         Screw         Included in overhaul kit.           15         864480         3         Washer         Included in overhaul kit.           16         1         Bearing housing         TH=0,127mm. Included in overhaul kit.           <                                                                                                                       | 1   |          |     | Sea water pump |                                       |
| 3         863901         1         Spacer sleeve         Included in overhaul kit.           4         863900         1         Seal         Included in overhaul kit.           5         -         Ring         Included in overhaul kit.           6         863897         1         Sealing ring         Included in overhaul kit.           7         863898         1         Sealing ring         Included in overhaul kit.           8         183121         1         Roller bearing         Included in overhaul kit.           9         11025         1         Ball bearing         Included in overhaul kit.           10         865245         1         Shaft         Included in overhaul kit.           11         863895         1         Nut         Included in overhaul kit.           12         863895         1         Nut         Included in overhaul kit.           13         863895         1         Nut         Included in overhaul kit.           13         864480         3         Washer         Included in overhaul kit.           16         1         Bearing housing         TH=0,127mm. Included in overhaul kit.           16         1         Bearing housing         TH=0,305mm. Included in overha                                                                                                 | 2   | 865246   | 1   |                |                                       |
| 4         863900         1         Seal         Included in overhaul kit.           5         -         Ring         -         Included in overhaul kit.           6         863897         1         Sealing ring         Included in overhaul kit.           7         863888         1         Sealing ring         Included in overhaul kit.           8         183121         1         Roller bearing         Included in overhaul kit.           9         11025         1         Ball bearing         Included in overhaul kit.           10         865245         1         Shaft         -           11         863895         1         Nut         -           12         863895         1         Nut         -           13         863905         1         Snap ring         Included in overhaul kit.           14         863480         3         Vasher         Included in overhaul kit.           15         864480         3         Washer         Included in overhaul kit.           16         1         Bearing housing         -         TH=0,127mm. Included in overhaul kit.           16         1         Bearing housing         -         TH=0,305mm. Included in overhaul kit.                                                                                                                                    |     | 863901   |     |                | Included in overhaul kit.             |
| 6         863897         1         Sealing ring         Included in overhaul kit.           7         863898         1         Sealing ring         Included in overhaul kit.           8         183121         1         Roller bearing         Included in overhaul kit.           9         11025         1         Ball bearing         Included in overhaul kit.           10         865245         1         Shaft         Included in overhaul kit.           11         863894         1         Lock washer         Included in overhaul kit.           12         863895         1         Nut         Included in overhaul kit.           13         863905         1         Snap ring         Included in overhaul kit.           14         864481         3         Screw         Included in overhaul kit.           15         864480         3         Washer         Included in overhaul kit.           16         1         Bearing housing         TH=0,127mm. Included in overhaul kit.           17         865527         X         Shim         TH=0,235mm. Included in overhaul kit.           18         863896         1         Lock ring         Included in overhaul kit.           19         1         Housing                                                                                                       | 4   | 863900   | 1   |                | Included in overhaul kit.             |
| 6         863897         1         Sealing ring         Included in overhaul kit.           7         863898         1         Sealing ring         Included in overhaul kit.           8         183121         1         Roller bearing         Included in overhaul kit.           9         11025         1         Ball bearing         Included in overhaul kit.           10         865245         1         Shaft         Included in overhaul kit.           11         863894         1         Lock washer         Included in overhaul kit.           12         863895         1         Nut         Included in overhaul kit.           13         863905         1         Snap ring         Included in overhaul kit.           14         864480         3         Washer         Included in overhaul kit.           15         864480         3         Washer         Included in overhaul kit.           16         1         Bearing housing         TH=0,127mm. Included in overhaul kit.           17         865527         X         Shim         TH=0,235mm. Included in o           865529         X         Shim         TH=0,305mm. Included in o           865529         X         Shim         TH=0,305mm. Included in                                                                                                 | 5   |          |     | Ring           |                                       |
| 7         863898         1         Sealing ring         Included in overhaul kit.           8         183121         1         Roller bearing         Included in overhaul kit.           9         11025         1         Ball bearing         Included in overhaul kit.           10         865245         1         Shaft         Included in overhaul kit.           11         863894         1         Lock washer         Included in overhaul kit.           12         863895         1         Nut         Included in overhaul kit.           13         863905         1         Snap ring         Included in overhaul kit.           14         864481         3         Screw         Included in overhaul kit.           15         864480         3         Washer         Included in overhaul kit.           16         1         Bearing housing         TH=0,127mm. Included in overhaul kit.           17         865527         X         Shim         TH=0,305mm. Included in overhaul kit.           19         1         Lock ring         Included in overhaul kit.         Included in overhaul kit.           19         1         Housing         Included in overhaul kit.         Included in overhaul kit.           20 <t< td=""><td>6</td><td>863897</td><td>1</td><td></td><td>Included in overhaul kit.</td></t<> | 6   | 863897   | 1   |                | Included in overhaul kit.             |
| 8         183121         1         Roller bearing         Included in overhaul kit.           9         11025         1         Ball bearing         Included in overhaul kit.           10         865245         1         Shaft         Included in overhaul kit.           11         863894         1         Lock washer         Included in overhaul kit.           12         863895         1         Nut         Included in overhaul kit.           13         863905         1         Snap ring         Included in overhaul kit.           14         864481         3         Screw         Included in overhaul kit.           15         864480         3         Washer         Included in overhaul kit.           16         1         Bearing housing         Included in overhaul kit.           17         865527         X         Shim         TH=0,127mm. Included in overhaul kit.           18         863896         1         Lock ring         Included in overhaul kit.           19         1         Housing         Included in overhaul kit.         Included in overhaul kit.           20         865526         1         Spacer ring         Included in overhaul kit.           21         865526         1 <td>7</td> <td>863898</td> <td>1</td> <td></td> <td>Included in overhaul kit.</td>                  | 7   | 863898   | 1   |                | Included in overhaul kit.             |
| 10         865245         1         Shaft           11         863894         1         Lock washer         Included in overhaul kit.           12         863895         1         Nut         Included in overhaul kit.           13         863905         1         Snap ring         Included in overhaul kit.           14         864481         3         Screw         Included in overhaul kit.           15         864480         3         Washer         Included in overhaul kit.           16         1         Bearing housing         Included in overhaul kit.           17         865527         X         Shim         TH=0,127mm. Included in overhaul kit.           18         865528         X         Shim         TH=0,305mm. Included in overhaul kit.           19         1         Lock ring         Included in overhaul kit.           19         1         Housing         Included in overhaul kit.           20         865525         2         Plate           21         865526         1         Spacer ring           22         863888         1         O-ring         Included in overhaul kit.           23         1         Cover         Included in overhaul kit.                                                                                                                                      | 8   | 183121   | 1   | Roller bearing | Included in overhaul kit.             |
| 10         865245         1         Shaft           11         863894         1         Lock washer         Included in overhaul kit.           12         863895         1         Nut         Included in overhaul kit.           13         863905         1         Snap ring         Included in overhaul kit.           14         864481         3         Screw         Included in overhaul kit.           15         864480         3         Washer         Included in overhaul kit.           16         1         Bearing housing         Included in overhaul kit.           17         865527         X         Shim         TH=0,127mm. Included in overhaul kit.           18         865528         X         Shim         TH=0,305mm. Included in overhaul kit.           18         863896         1         Lock ring         Included in overhaul kit.           19         1         Housing         Included in overhaul kit.         Included in overhaul kit.           20         865525         2         Plate         Included in overhaul kit.           21         865526         1         Spacer ring         Included in overhaul kit.           23         1         Cover         Included in overhaul kit.                                                                                                        | 9   | 11025    | 1   | Ball bearing   | Included in overhaul kit.             |
| 12         863895         1         • Nut         Included in overhaul kit.           13         863905         1         • Snap ring         Included in overhaul kit.           14         864481         3         • Screw         Included in overhaul kit.           15         864480         3         • Washer         Included in overhaul kit.           16         1         • Bearing housing         Included in overhaul kit.           17         865527         X         • Shim           17         865528         X         • Shim           865529         X         • Shim         TH=0,25mm. Included in o           865529         X         • Shim         TH=0,305mm. Included in o           865530         X         • Shim         TH=0,38mm. Included in o           18         863896         1         • Lock ring         Included in overhaul kit.           19         1         • Housing         Included in overhaul kit.         Included in overhaul kit.           23         1         • Cover         Included in overhaul kit.         Included in overhaul kit.           24         914390         1         • Plug         Included in overhaul kit.         Included in overhaul kit.           2                                                                                                         | 10  | 865245   | 1   |                |                                       |
| 13         863905         1         Snap ring         Included in overhaul kit.           14         864481         3         Screw         Included in overhaul kit.           15         864480         3         Washer         Included in overhaul kit.           16         1         Bearing housing         Included in overhaul kit.           17         865527         X         Shim         TH=0,127mm. Included in overhaul kit.           18         865528         X         Shim         TH=0,305mm. Included in overhaul kit.           18         865530         X         Shim         TH=0,305mm. Included in overhaul kit.           19         1         Lock ring         Included in overhaul kit.           19         1         Housing         Included in overhaul kit.           21         865526         2         Plate         Included in overhaul kit.           21         865526         1         Spacer ring         Included in overhaul kit.           23         1         Cover         Included in overhaul kit.           24         914390         1         Plug         Included in overhaul kit.           25         863906         2         Clamp         Included in overhaul kit. <td>11</td> <td>863894</td> <td>1</td> <td>Lock washer</td> <td>Included in overhaul kit.</td>                  | 11  | 863894   | 1   | Lock washer    | Included in overhaul kit.             |
| 13         863905         1         Snap ring         Included in overhaul kit.           14         864481         3         Screw         Included in overhaul kit.           15         864480         3         Washer         Included in overhaul kit.           16         1         Bearing housing         Included in overhaul kit.           17         865527         X         Shim         TH=0,127mm. Included in overhaul kit.           18         865528         X         Shim         TH=0,25mm. Included in overhaul kit.           865529         X         Shim         TH=0,305mm. Included in overhaul kit.           865530         X         Shim         TH=0,305mm. Included in overhaul kit.           19         1         Lock ring         Included in overhaul kit.           19         1         Housing         Included in overhaul kit.           21         865526         Plate         Included in overhaul kit.           23         1         Cover         Included in overhaul kit.           24         914390         1         Plug         Included in overhaul kit.           25         863906         2         Clamp         Included in overhaul kit.           26         863907 <td< td=""><td>12</td><td>863895</td><td>1</td><td>Nut</td><td></td></td<>                                      | 12  | 863895   | 1   | Nut            |                                       |
| 14         864481         3         Screw         Included in overhaul kit.           15         864480         3         Washer         Included in overhaul kit.           16         1         Bearing housing         Included in overhaul kit.           17         865527         X         Shim         TH=0,127mm. Included in overhaul kit.           17         865528         X         Shim         TH=0,25mm. Included in overhaul kit.           18         865529         X         Shim         TH=0,305mm. Included in overhaul kit.           19         1         Lock ring         Included in overhaul kit.           19         1         Housing         Included in overhaul kit.           20         865526         Plate         Included in overhaul kit.           21         865526         Spacer ring         Included in overhaul kit.           23         1         Cover         Included in overhaul kit.           24         914390         1         Plug         Included in overhaul kit.           25         863906         2         Clamp         Included in overhaul kit.                                                                                                                                                                                                                                | 13  |          | 1   | Snap ring      | Included in overhaul kit.             |
| 16         1         Bearing housing         TH=0,127mm. Included in           17         865527         X         Shim         TH=0,127mm. Included in o           865528         X         Shim         TH=0,305mm. Included in o           865529         X         Shim         TH=0,305mm. Included in o           865530         X         Shim         TH=0,305mm. Included in o           865530         X         Shim         TH=0,38mm. Included in o           18         863896         1         Lock ring         Included in overhaul kit.           19         1         Housing         Included in overhaul kit.           20         865525         2         Plate         Included in overhaul kit.           21         865526         1         Spacer ring         Included in overhaul kit.           23         1         Cover         Included in overhaul kit.           24         914390         1         Plug         Included in overhaul kit.           25         863906         2         Clamp         Included in overhaul kit.           26         863907         2         Clamp         Included in overhaul kit.                                                                                                                                                                                            | 14  |          | 3   | Screw          | Included in overhaul kit.             |
| 16         1         Bearing housing         TH=0,127mm. Included in           17         865527         X         Shim         TH=0,127mm. Included in o           865528         X         Shim         TH=0,305mm. Included in o           865529         X         Shim         TH=0,305mm. Included in o           865530         X         Shim         TH=0,305mm. Included in o           865530         X         Shim         TH=0,38mm. Included in o           18         863896         1         Lock ring         Included in overhaul kit.           19         1         Housing         Included in overhaul kit.           20         865525         2         Plate         Included in overhaul kit.           21         865526         1         Spacer ring         Included in overhaul kit.           23         1         Cover         Included in overhaul kit.           24         914390         1         Plug         Included in overhaul kit.           25         863906         2         Clamp         Included in overhaul kit.           26         863907         2         Clamp         Included in overhaul kit.                                                                                                                                                                                            | 15  |          | 3   | Washer         | Included in overhaul kit.             |
| 17       865527       X       Shim       TH=0,127mm. Included in o         865528       X       Shim       TH=0,25mm. Included in o         865529       X       Shim       TH=0,305mm. Included in o         865530       X       Shim       TH=0,305mm. Included in o         18       863896       1       Lock ring       Included in overhaul kit.         19       1       Housing       Included in overhaul kit.         20       865526       2       Plate         21       865526       1       Spacer ring         22       863888       1       O-ring       Included in overhaul kit.         23       1       Cover       Included in overhaul kit.         24       914390       1       Plug       Included in overhaul kit.         25       863906       2       Clamp       Included in overhaul kit.         26       863907       2       Clamp       Included in overhaul kit.                                                                                                                                                                                                                                                                                                                                                                                                                                                    |     |          |     |                |                                       |
| 865528         X         Shim         TH=0,25mm. Included in o           865529         X         Shim         TH=0,305mm. Included in o           865530         X         Shim         TH=0,38mm. Included in o           18         863896         1         Lock ring         Included in overhaul kit.           19         1         Housing         Included in overhaul kit.           20         865525         2         Plate           21         865526         1         Spacer ring           22         863888         1         O-ring         Included in overhaul kit.           23         1         Cover         Included in overhaul kit.           24         914390         1         Plug           25         863906         2         Clamp           26         863907         2         Clamp                                                                                                                                                                                                                                                                                                                                                                                                                                                                                                                              |     | 865527   |     |                | TH=0,127mm. Included in overhaul kit. |
| 865529         X         Shim         TH=0,305mm. Included in o           865530         X         Shim         TH=0,38mm. Included in o           18         863896         1         Lock ring         Included in overhaul kit.           19         1         Housing         Included in overhaul kit.           20         865525         2         Plate           21         865526         1         Spacer ring           22         863888         1         O-ring         Included in overhaul kit.           23         1         Cover         Included in overhaul kit.           24         914390         1         Plug           25         863906         2         Clamp           26         863907         2         Clamp                                                                                                                                                                                                                                                                                                                                                                                                                                                                                                                                                                                                       |     |          |     |                | TH=0,25mm. Included in overhaul kit.  |
| 865530         X         Shim         TH=0,38mm. Included in o           18         863896         1         Lock ring         Included in overhaul kit.           19         1         Housing         Included in overhaul kit.           20         865525         2         Plate           21         865526         1         Spacer ring           22         863888         1         O-ring         Included in overhaul kit.           23         1         Cover         Included in overhaul kit.           24         914390         1         Plug           25         863906         2         Clamp           26         863907         2         Clamp                                                                                                                                                                                                                                                                                                                                                                                                                                                                                                                                                                                                                                                                                 |     |          |     |                | TH=0,305mm. Included in overhaul kit. |
| 18         863896         1         · Lock ring         Included in overhaul kit.           19         1         · Housing         Included in overhaul kit.           20         865525         2         · Plate         Included in overhaul kit.           21         865526         1         · Spacer ring         Included in overhaul kit.           22         863888         1         · O-ring         Included in overhaul kit.           23         1         · Cover         Included in overhaul kit.           24         914390         1         · Plug           25         863906         2         · Clamp           26         863907         2         · Clamp                                                                                                                                                                                                                                                                                                                                                                                                                                                                                                                                                                                                                                                                    |     |          |     |                | TH=0,38mm. Included in overhaul kit.  |
| 19       1       Housing       Image: Housing         20       865525       2       Plate       Image: Housing         21       865526       1       Spacer ring       Image: Housing         22       863888       1       O-ring       Included in overhaul kit.         23       1       Cover       Image: Housing       Image: Housing         24       914390       1       Plug       Image: Housing       Image: Housing         25       863906       2       Clamp       Image: Housing       Image: Housing       Image: Housing         26       863907       2       Clamp       Image: Housing       Image: Housing       Image: Housing                                                                                                                                                                                                                                                                                                                                                                                                                                                                                                                                                                                                                                                                                                   | 18  |          |     |                |                                       |
| 20         865525         2         Plate           21         865526         1         Spacer ring           22         863888         1         O-ring         Included in overhaul kit.           23         1         Cover         20           24         914390         1         Plug           25         863906         2         Clamp           26         863907         2         Clamp                                                                                                                                                                                                                                                                                                                                                                                                                                                                                                                                                                                                                                                                                                                                                                                                                                                                                                                                                    |     |          |     |                |                                       |
| 21         865526         1         Spacer ring           22         863888         1         O-ring         Included in overhaul kit.           23         1         Cover         20           24         914390         1         Plug           25         863906         2         Clamp           26         863907         2         Clamp                                                                                                                                                                                                                                                                                                                                                                                                                                                                                                                                                                                                                                                                                                                                                                                                                                                                                                                                                                                                        |     | 865525   |     |                | <br>                                  |
| 22         863888         1         · O-ring         Included in overhaul kit.           23         1         · Cover         1           24         914390         1         · Plug           25         863906         2         · Clamp           26         863907         2         · Clamp                                                                                                                                                                                                                                                                                                                                                                                                                                                                                                                                                                                                                                                                                                                                                                                                                                                                                                                                                                                                                                                         |     | 865526   |     |                |                                       |
| 23         1         · Cover           24         914390         1         · Plug           25         863906         2         · Clamp           26         863907         2         · Clamp                                                                                                                                                                                                                                                                                                                                                                                                                                                                                                                                                                                                                                                                                                                                                                                                                                                                                                                                                                                                                                                                                                                                                            |     |          |     |                | Included in overhaul kit              |
| 24         914390         1         · Plug           25         863906         2         · Clamp           26         863907         2         · Clamp                                                                                                                                                                                                                                                                                                                                                                                                                                                                                                                                                                                                                                                                                                                                                                                                                                                                                                                                                                                                                                                                                                                                                                                                   |     | 000000   |     |                |                                       |
| 25         863906         2         · Clamp           26         863907         2         · Clamp                                                                                                                                                                                                                                                                                                                                                                                                                                                                                                                                                                                                                                                                                                                                                                                                                                                                                                                                                                                                                                                                                                                                                                                                                                                        |     | 914390   |     |                |                                       |
| 26 863907 2 · Clamp                                                                                                                                                                                                                                                                                                                                                                                                                                                                                                                                                                                                                                                                                                                                                                                                                                                                                                                                                                                                                                                                                                                                                                                                                                                                                                                                      |     |          |     |                |                                       |
|                                                                                                                                                                                                                                                                                                                                                                                                                                                                                                                                                                                                                                                                                                                                                                                                                                                                                                                                                                                                                                                                                                                                                                                                                                                                                                                                                          |     |          |     |                |                                       |
|                                                                                                                                                                                                                                                                                                                                                                                                                                                                                                                                                                                                                                                                                                                                                                                                                                                                                                                                                                                                                                                                                                                                                                                                                                                                                                                                                          | 27  |          |     | Repair kit     |                                       |
|                                                                                                                                                                                                                                                                                                                                                                                                                                                                                                                                                                                                                                                                                                                                                                                                                                                                                                                                                                                                                                                                                                                                                                                                                                                                                                                                                          |     |          |     |                |                                       |
|                                                                                                                                                                                                                                                                                                                                                                                                                                                                                                                                                                                                                                                                                                                                                                                                                                                                                                                                                                                                                                                                                                                                                                                                                                                                                                                                                          |     |          |     |                |                                       |