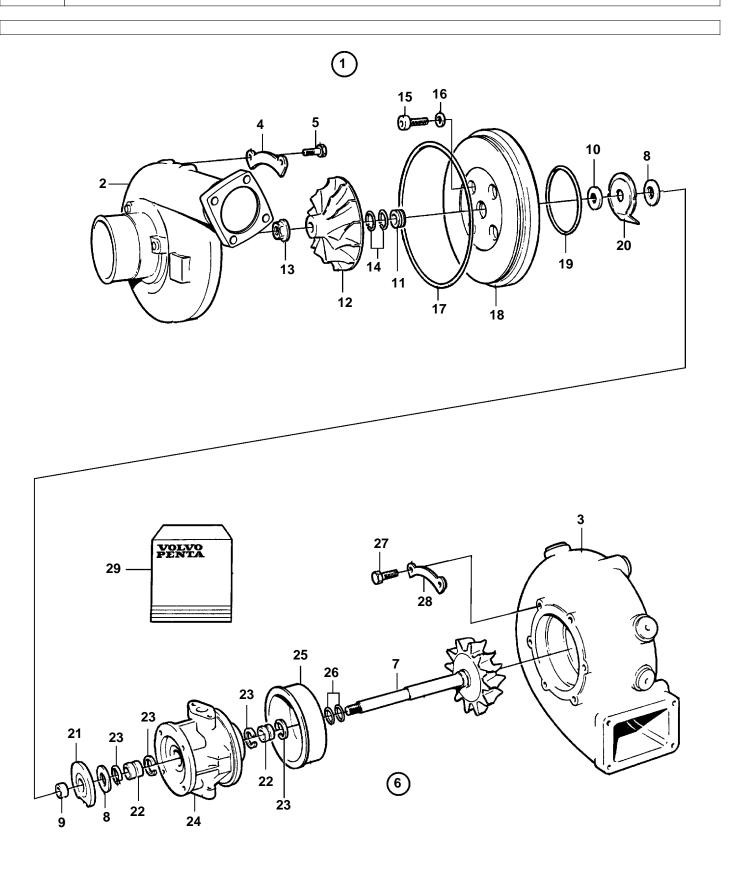

| DEF      | DADTNO   | OTV | DECORIDATION            | NOTES                                     |
|----------|----------|-----|-------------------------|-------------------------------------------|
| REF      | PART NO. | QTY | DESCRIPTION             | NOTES                                     |
|          |          |     |                         |                                           |
| 1        | 866407   | 1   | Turbo                   |                                           |
| 2        | 000407   | 1   |                         |                                           |
| 3        |          |     | Turbine housing         |                                           |
| 4        |          |     | Segment                 | Included in overhaul kit.                 |
| 5        |          | 8   | • Screw                 | Included in overhaul kit.                 |
|          |          |     | Colon                   | I I I I I I I I I I I I I I I I I I I     |
| 6        |          | 1   | Rotor unit              |                                           |
|          |          |     |                         |                                           |
| 7        |          | 1   |                         | Left hand threads.                        |
| 8        |          |     | · · Washer              |                                           |
| 9        |          | 1   | · · Bushing             |                                           |
| 10       |          |     | · · Oil deflector ring  |                                           |
| 11       |          | 1   | · · Sealing ring        |                                           |
|          |          |     |                         |                                           |
| 12       |          | 1   | · · Compressor wheel    |                                           |
|          |          |     | N. c                    |                                           |
| 13       |          | 1   | · · Nut                 | Included in overhaul kit Left hand thread |
| 14       |          |     | · · Piston ring         | Included in overhaul kit.                 |
| 15       |          |     | · · Screw               | Included in overhaul kit.                 |
| 16       | 0.40007  | 4   |                         | Included in overhaul kit.                 |
| 17<br>18 | 849687   | 1 1 | · · O-ring<br>· · Cover | Included in overhaul kit.                 |
| 18       |          |     | · · Cover               | Included in overhaul kit.                 |
| 20       |          | 1   | · · Oil deflector       | included in overnaul Kit.                 |
| 21       |          | 1   |                         | Included in overhaul kit.                 |
| 22       |          |     | Bushing                 | Included in overhaul kit.                 |
| 23       |          | 4   |                         | Included in overhaul kit.                 |
| 24       |          |     | Bearing housing         | indiaded in overridal kit.                |
| 25       |          | 1   | · · Shield              |                                           |
| 26       |          | 2   | Piston ring             | Included in overhaul kit.                 |
| 27       |          | 6   | · · Screw               | Included in overhaul kit.                 |
| 28       |          | 3   | · · Segment             | Included in overhaul kit.                 |
| 29       | 863765   | 1   | Repair kit              |                                           |
|          |          |     |                         |                                           |
|          |          |     |                         |                                           |
|          |          |     |                         |                                           |
|          |          |     |                         |                                           |
|          |          |     |                         |                                           |
|          |          |     |                         |                                           |
|          |          |     |                         |                                           |
|          |          |     |                         |                                           |
|          |          |     |                         |                                           |
|          |          |     |                         |                                           |
|          |          |     |                         |                                           |
|          |          |     |                         |                                           |
|          |          |     |                         |                                           |
|          |          |     |                         |                                           |
|          |          |     |                         |                                           |
|          |          |     |                         |                                           |
|          |          |     |                         |                                           |
|          |          |     |                         |                                           |
|          |          |     |                         |                                           |
|          |          |     |                         |                                           |
|          |          |     |                         |                                           |
| 1        |          |     |                         |                                           |
| 1        |          |     |                         |                                           |
|          |          |     |                         |                                           |
| 1        |          |     |                         |                                           |
|          |          |     |                         |                                           |
|          |          |     |                         |                                           |
|          |          |     |                         |                                           |
|          |          |     |                         |                                           |