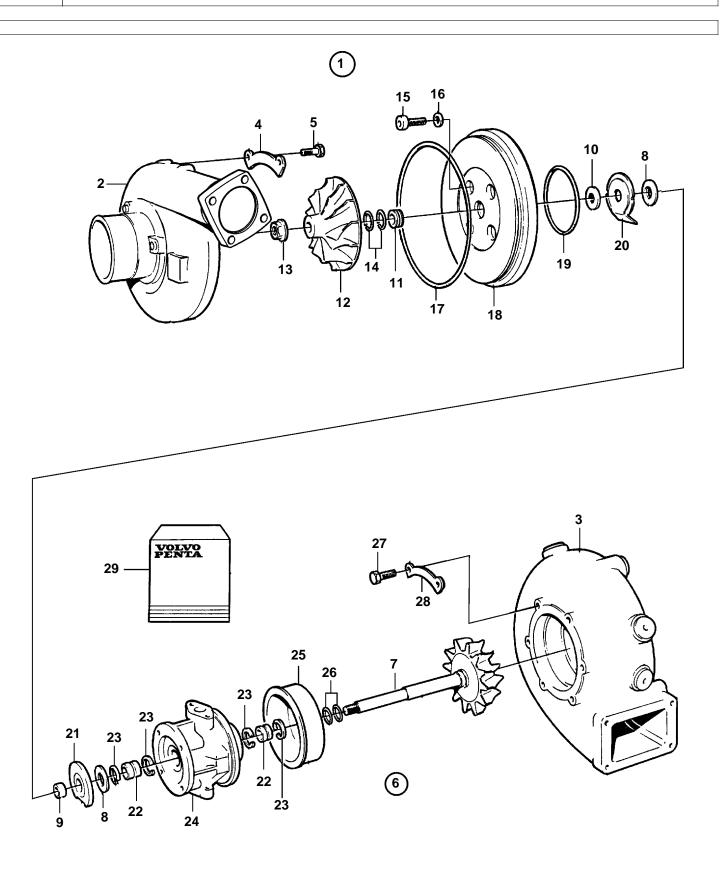

| REF      | PART NO. | QTY | DESCRIPTION            | NOTES                                                                  |
|----------|----------|-----|------------------------|------------------------------------------------------------------------|
| 1        |          |     | Turbocharger           | Replaced by 3826985.                                                   |
|          |          | -   |                        |                                                                        |
|          |          |     |                        |                                                                        |
| 2        |          | 1   |                        |                                                                        |
| 3        |          |     | Turbine housing        |                                                                        |
| 4        |          |     | Segment     Serow      | Included in renair kit 2020744                                         |
| 5<br>6   |          |     | Screw     Rotor unit   | Included in repair kit 3830711.  REPL BY 863771                        |
| 0        |          | ı   | · Rotor unit           | REFL DT 003//T                                                         |
| 7        |          | 1   | · · Turbine rotor      |                                                                        |
| ·        |          |     |                        |                                                                        |
| 8        |          | 2   | · · Washer             |                                                                        |
| 9        |          | 1   | · · Bushing            |                                                                        |
| 10       |          | 1   | · · Oil deflector ring |                                                                        |
| 11       |          | 1   | · · Sealing ring       |                                                                        |
| 12       |          | 1   | · · Compressor wheel   | 1 1 1 1 1 1 1 1 1 1 1 1 1 1 1 1 1 1 1 1                                |
| 13       |          | 1   | · · Nut                | Included in repair kit 3830711.                                        |
| 14       |          | 1   | · · Piston ring        | Included in repair kit 3830711.                                        |
| 15       |          | 4   | · · Screw              | Included in repair kit 3630711.  Included in repair kit 3830711.       |
| 16       |          |     | · · Washer             | Included in repair kit 3830711.                                        |
| 17       | 849687   |     | · · O-ring             | Included in repair kit 3630711.                                        |
| 18       | 0.000.   |     | · · Cover              |                                                                        |
| 19       |          |     | · · O-ring             | Included in repair kit 3830711.                                        |
| 20       |          | 1   | · · Oil deflector      | Included in repair kit 3830711.                                        |
| 21       |          |     | · · Thrust bearing     | Included in repair kit 3830711.                                        |
| 22       |          |     | · · Bushing            | Included in repair kit 3830711.                                        |
| 23       |          |     | Lock ring              | Included in repair kit 3830711.                                        |
| 24       |          | 1   |                        |                                                                        |
| 25       |          | 1   | · · Shield             | 1 1 1 1 1 1 1 1 1 1 1 1 1 1 1 1 1 1 1 1                                |
| 26<br>27 |          | 4   | · · Piston ring        | Included in repair kit 3830711.                                        |
| 28       |          |     | - Screw - Segment      | Included in repair kit 3830711. Included in repair kit 3830711.        |
| 29       | 863765   |     | Repair kit             | ilicidded iir fepail kit 30307 FT.                                     |
| 25       | 876804   | 1   |                        | For mounting of the turbocharger. Bring also 4 ea sealing ring 3825197 |
|          | 0.000.   | •   | Cusinet IIII           | gg o. a g ogggg                                                        |
|          |          |     |                        |                                                                        |
|          |          |     |                        |                                                                        |
|          |          |     |                        |                                                                        |
|          |          |     |                        |                                                                        |
|          |          |     |                        |                                                                        |
|          |          |     |                        |                                                                        |
|          |          |     |                        |                                                                        |
|          |          |     |                        |                                                                        |
|          |          |     |                        |                                                                        |
|          |          |     |                        |                                                                        |
|          |          |     |                        |                                                                        |
|          |          |     |                        |                                                                        |
|          |          |     |                        |                                                                        |
|          |          |     |                        |                                                                        |
|          |          |     |                        |                                                                        |
|          |          |     |                        |                                                                        |
|          |          |     |                        |                                                                        |
|          |          |     |                        |                                                                        |
|          |          |     |                        |                                                                        |
|          |          |     |                        |                                                                        |
|          |          |     |                        |                                                                        |
|          |          |     |                        |                                                                        |
|          |          |     |                        |                                                                        |
|          |          |     |                        |                                                                        |
|          |          |     |                        |                                                                        |
|          |          |     |                        |                                                                        |
|          |          |     |                        |                                                                        |