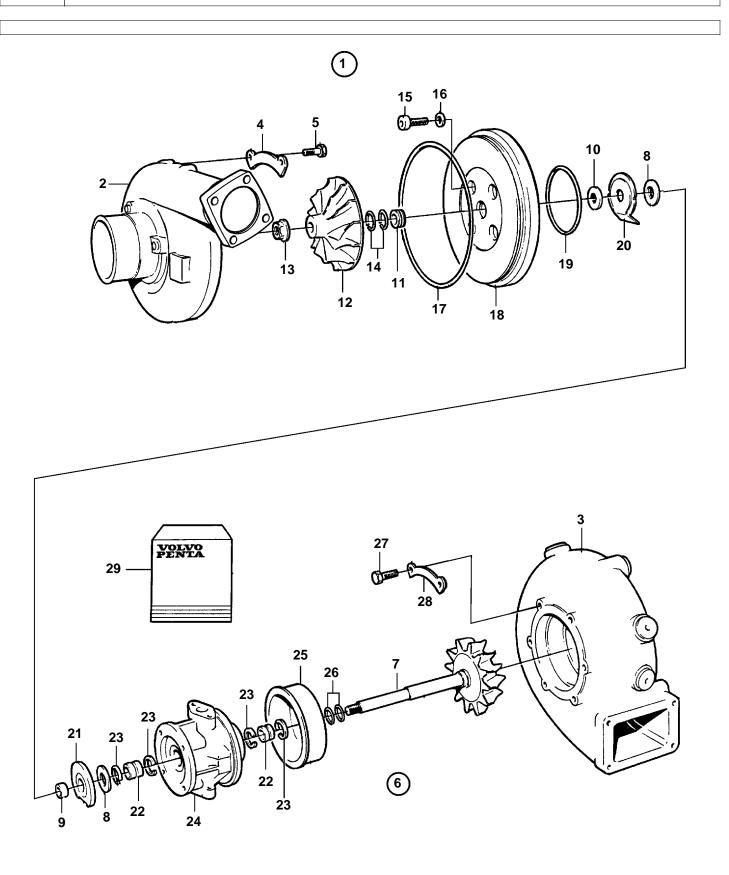

| REF      | PART NO. | QTY | DESCRIPTION            |             | NOTES                        |
|----------|----------|-----|------------------------|-------------|------------------------------|
|          | 000700   | 4   | Turkaskarra            |             |                              |
| 1        | 863703   | 1   | Turbocharger           |             |                              |
| 2        |          | 1   | Compressor housing     |             |                              |
| 3        |          | 1   |                        |             |                              |
| 4        |          | 4   |                        |             | Included in overhaul kit.    |
| 5        |          |     | • Screw                |             | Included in overhaul kit.    |
| 6        |          | 1   | Rotor kit              |             |                              |
| 7        |          | 1   | · · Turbine rotor      |             |                              |
| 8        |          | 2   | · · Washer             |             |                              |
| 9        |          | 1   | · · Bushing            |             |                              |
| 10       |          | 1   | · · Oil deflector ring |             |                              |
| 11       |          | 1   | · · Sealing ring       |             |                              |
| 12       |          | 1   | · · Compressor wheel   |             |                              |
| 13       |          | 1   | · · Nut                |             | Included in overhaul kit.    |
| 14       |          | 2   | · · Piston ring        |             | Included in overhaul kit.    |
| 15       |          | 4   | · · Screw              | $  \cdot  $ | Included in overhaul kit.    |
| 16       |          |     | · · Washer             |             | Included in overhaul kit.    |
| 17       | 849687   | 1   | · · O-ring             |             | Included in overhaul kit.    |
| 18<br>19 |          | 1   |                        |             | In almala dia amanda and bit |
| 20       |          | 1   | O-ring Oil deflector   |             | Included in overhaul kit.    |
| 21       |          | 1   | Thrust bearing         |             | Included in overhaul kit.    |
| 22       |          | 2   | · · Bushing            |             | Included in overhaul kit.    |
| 23       |          | 4   | · · Lock ring          |             | Included in overhaul kit.    |
| 24       |          | 1   | Bearing housing        |             |                              |
| 25<br>26 |          | 1   | Shield Piston ring     |             | Included in overhaul kit.    |
| 27       |          | 6   | · · · Screw            |             | Included in overhaul kit.    |
| 28       |          |     | · · Segment            |             | Included in overhaul kit.    |
| 29       | 863765   | 1   | Repair kit             |             |                              |
|          |          |     |                        |             |                              |
|          |          |     |                        |             |                              |
|          |          |     |                        |             |                              |
|          |          |     |                        |             |                              |
|          |          |     |                        |             |                              |
|          |          |     |                        |             |                              |
|          |          |     |                        |             |                              |
|          |          |     |                        |             |                              |
|          |          |     |                        |             |                              |
|          |          |     |                        |             |                              |
|          |          |     |                        |             |                              |
|          |          |     |                        |             |                              |
|          |          |     |                        |             |                              |
|          |          |     |                        |             |                              |
|          |          |     |                        |             |                              |
|          |          |     |                        |             |                              |
|          |          |     |                        |             |                              |
|          |          |     |                        |             |                              |
|          |          |     |                        |             |                              |
|          |          |     |                        |             |                              |
|          |          |     |                        |             |                              |
|          |          |     |                        |             |                              |
|          |          |     |                        |             |                              |
|          |          |     |                        |             |                              |
|          |          |     |                        |             |                              |
|          |          | I   |                        |             |                              |