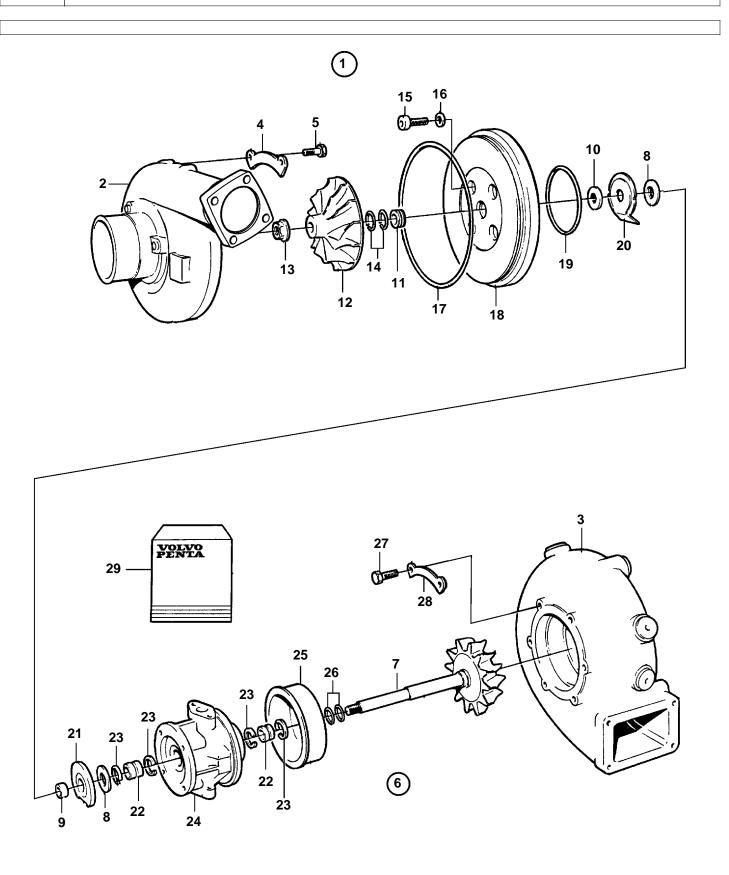

**VOLVO** 

| REF      | PART NO. |   | DESCRIPTION            | NOTES                                               |
|----------|----------|---|------------------------|-----------------------------------------------------|
| 1        | 849820   | 1 | Turbo                  |                                                     |
|          |          |   |                        |                                                     |
| 2        |          | 1 | Compressor housing     |                                                     |
| 3        |          | 1 | Turbine housing        |                                                     |
| 4        |          |   | · Segment              | Included in overhaul kit                            |
| 5        |          | 8 | · Screw                | Included in overhaul kit.                           |
| 6        |          | 1 | Rotor kit              |                                                     |
|          |          |   |                        |                                                     |
| 7        |          | 1 | · · Turbine rotor      |                                                     |
| 8        |          | 2 | · · Washer             |                                                     |
| 9        |          |   | Bushing                |                                                     |
| 10       |          | 1 | · · Oil deflector ring |                                                     |
| 11       |          | 1 | · · Sealing ring       |                                                     |
| 12       |          | 1 | · · Compressor wheel   |                                                     |
|          |          |   |                        |                                                     |
| 13       |          | 1 | · · Nut                | Included in overhaul kit.                           |
| 14       |          | 2 | Dicton ring            | Included in overhaul kit.                           |
| 15       |          |   | Piston ring     Screw  | Included in overhaul kit.                           |
| 16       |          |   | · · Washer             | Included in overhaul kit.                           |
| 17       | 849687   | 1 |                        | Included in overhaul kit.                           |
| 18       |          | 1 | · · Cover              |                                                     |
| 19       |          | 1 | · · O-ring             | Included in overhaul kit.                           |
| 20       |          |   | · · Oil deflector      |                                                     |
| 21       |          | 1 | · · Thrust bearing     | Included in overhaul kit.                           |
| 22<br>23 |          | 2 | Bushing     Lock ring  | Included in overhaul kit. Included in overhaul kit. |
| 24       |          | 1 | Bearing housing        | included in overnaul kit.                           |
| 25       |          | 1 | · · Shield             |                                                     |
| 26       |          | 2 | · · Piston ring        | Included in overhaul kit.                           |
| 27       |          | 6 | · · Screw              | Included in overhaul kit.                           |
| 28       |          | 3 | · · Segment            | Included in overhaul kit.                           |
| 29       | 863765   | 1 | Repair kit             |                                                     |
|          |          |   |                        |                                                     |
|          |          |   |                        |                                                     |
|          |          |   |                        |                                                     |
|          |          |   |                        |                                                     |
|          |          |   |                        |                                                     |
|          |          |   |                        |                                                     |
|          |          |   |                        |                                                     |
|          |          |   |                        |                                                     |
|          |          |   |                        |                                                     |
|          |          |   |                        |                                                     |
|          |          |   |                        |                                                     |
|          |          |   |                        |                                                     |
|          |          |   |                        |                                                     |
|          |          |   |                        |                                                     |
|          |          |   |                        |                                                     |
|          |          |   |                        |                                                     |
|          |          |   |                        |                                                     |
|          |          |   |                        |                                                     |
|          |          |   |                        |                                                     |
|          |          |   |                        |                                                     |
|          |          |   |                        |                                                     |
|          |          |   |                        |                                                     |
|          |          |   |                        |                                                     |
|          |          |   |                        |                                                     |
|          |          |   |                        |                                                     |
|          |          |   |                        |                                                     |